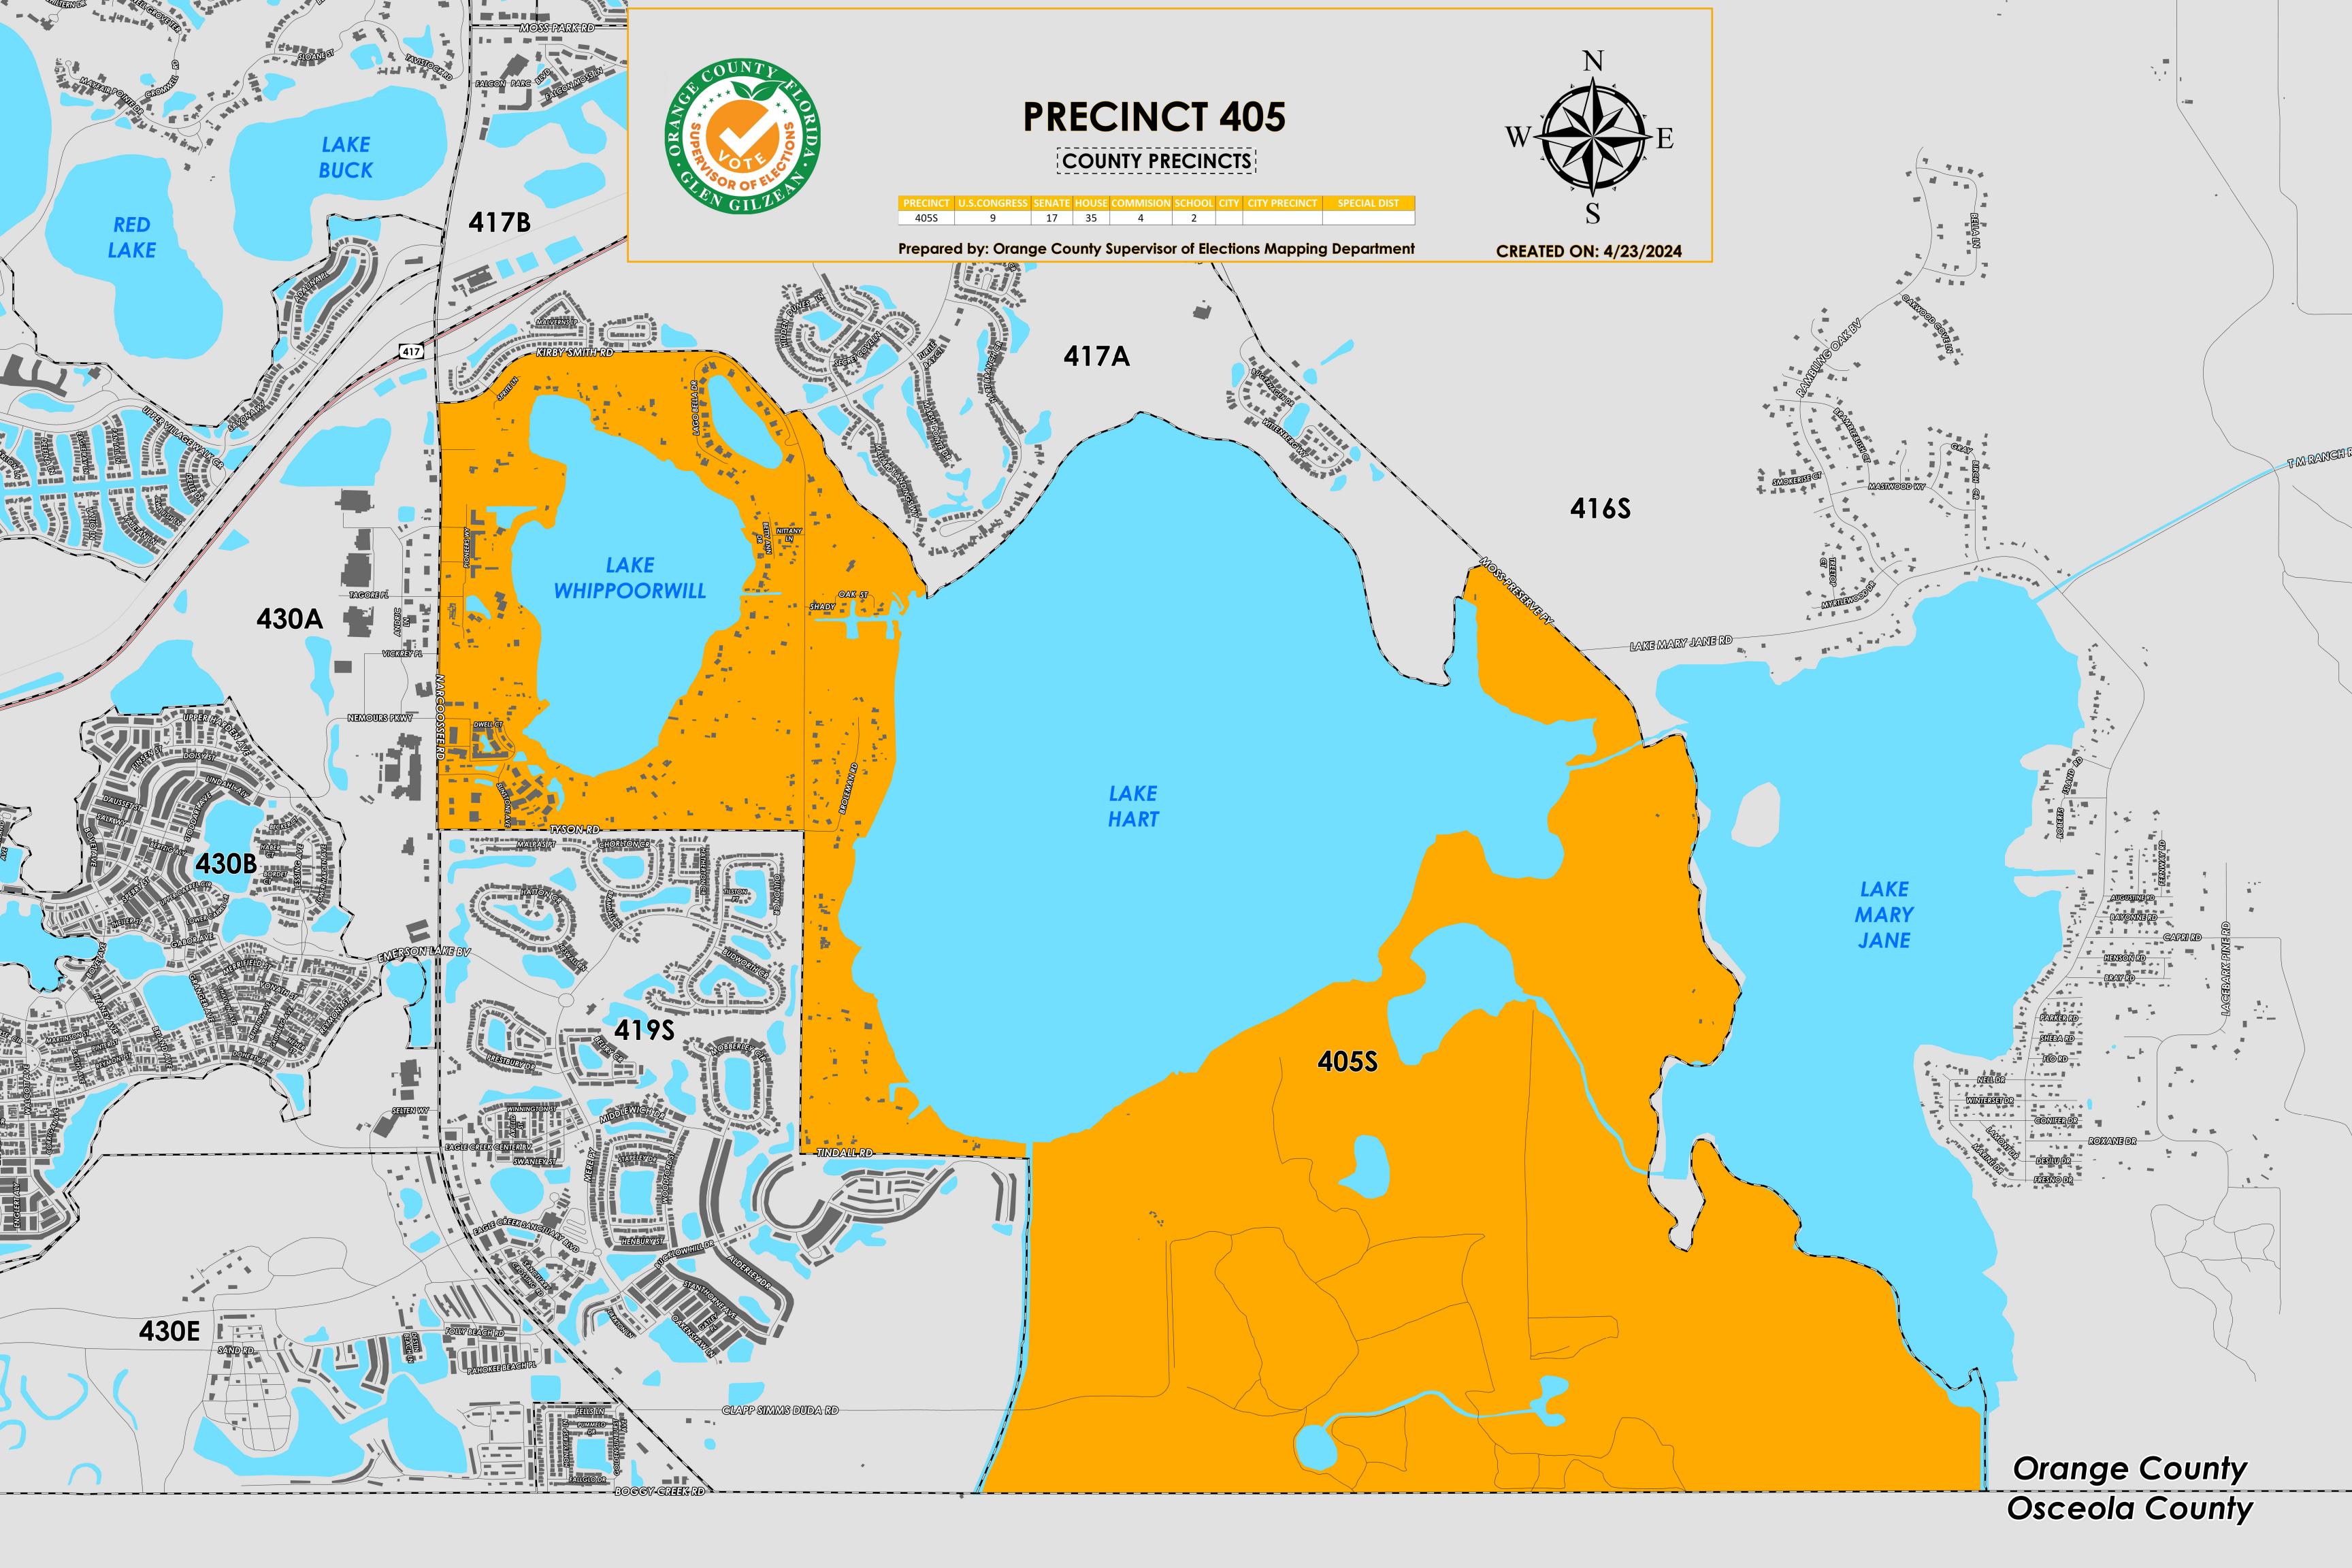

Precinct 405 (2024) eastern boundary follows along Moss Preserve Parkway and just west of Lake Mary Jane. The northern border is Kirby Smith Rd and the north side of Lake Heart. The western boundary follows along Narcoossee Rd, Tyson Rd, Kirby Smith Rd and Tindall Rd. The southern boundary follows along the Osceola/Orange County border.

Precinct 405 contains sub precincts of:

405S is with district assignments of U.S. Congress 9, State Senate 17, State House 35, County Commission 4, and School Board 2.

For more detailed views of other county and municipal precincts, <u>visit the District and Precinct Maps</u> <u>page</u>. For more information about precinct boundaries, contact the <u>Orange County Supervisor of</u> <u>Elections office</u>