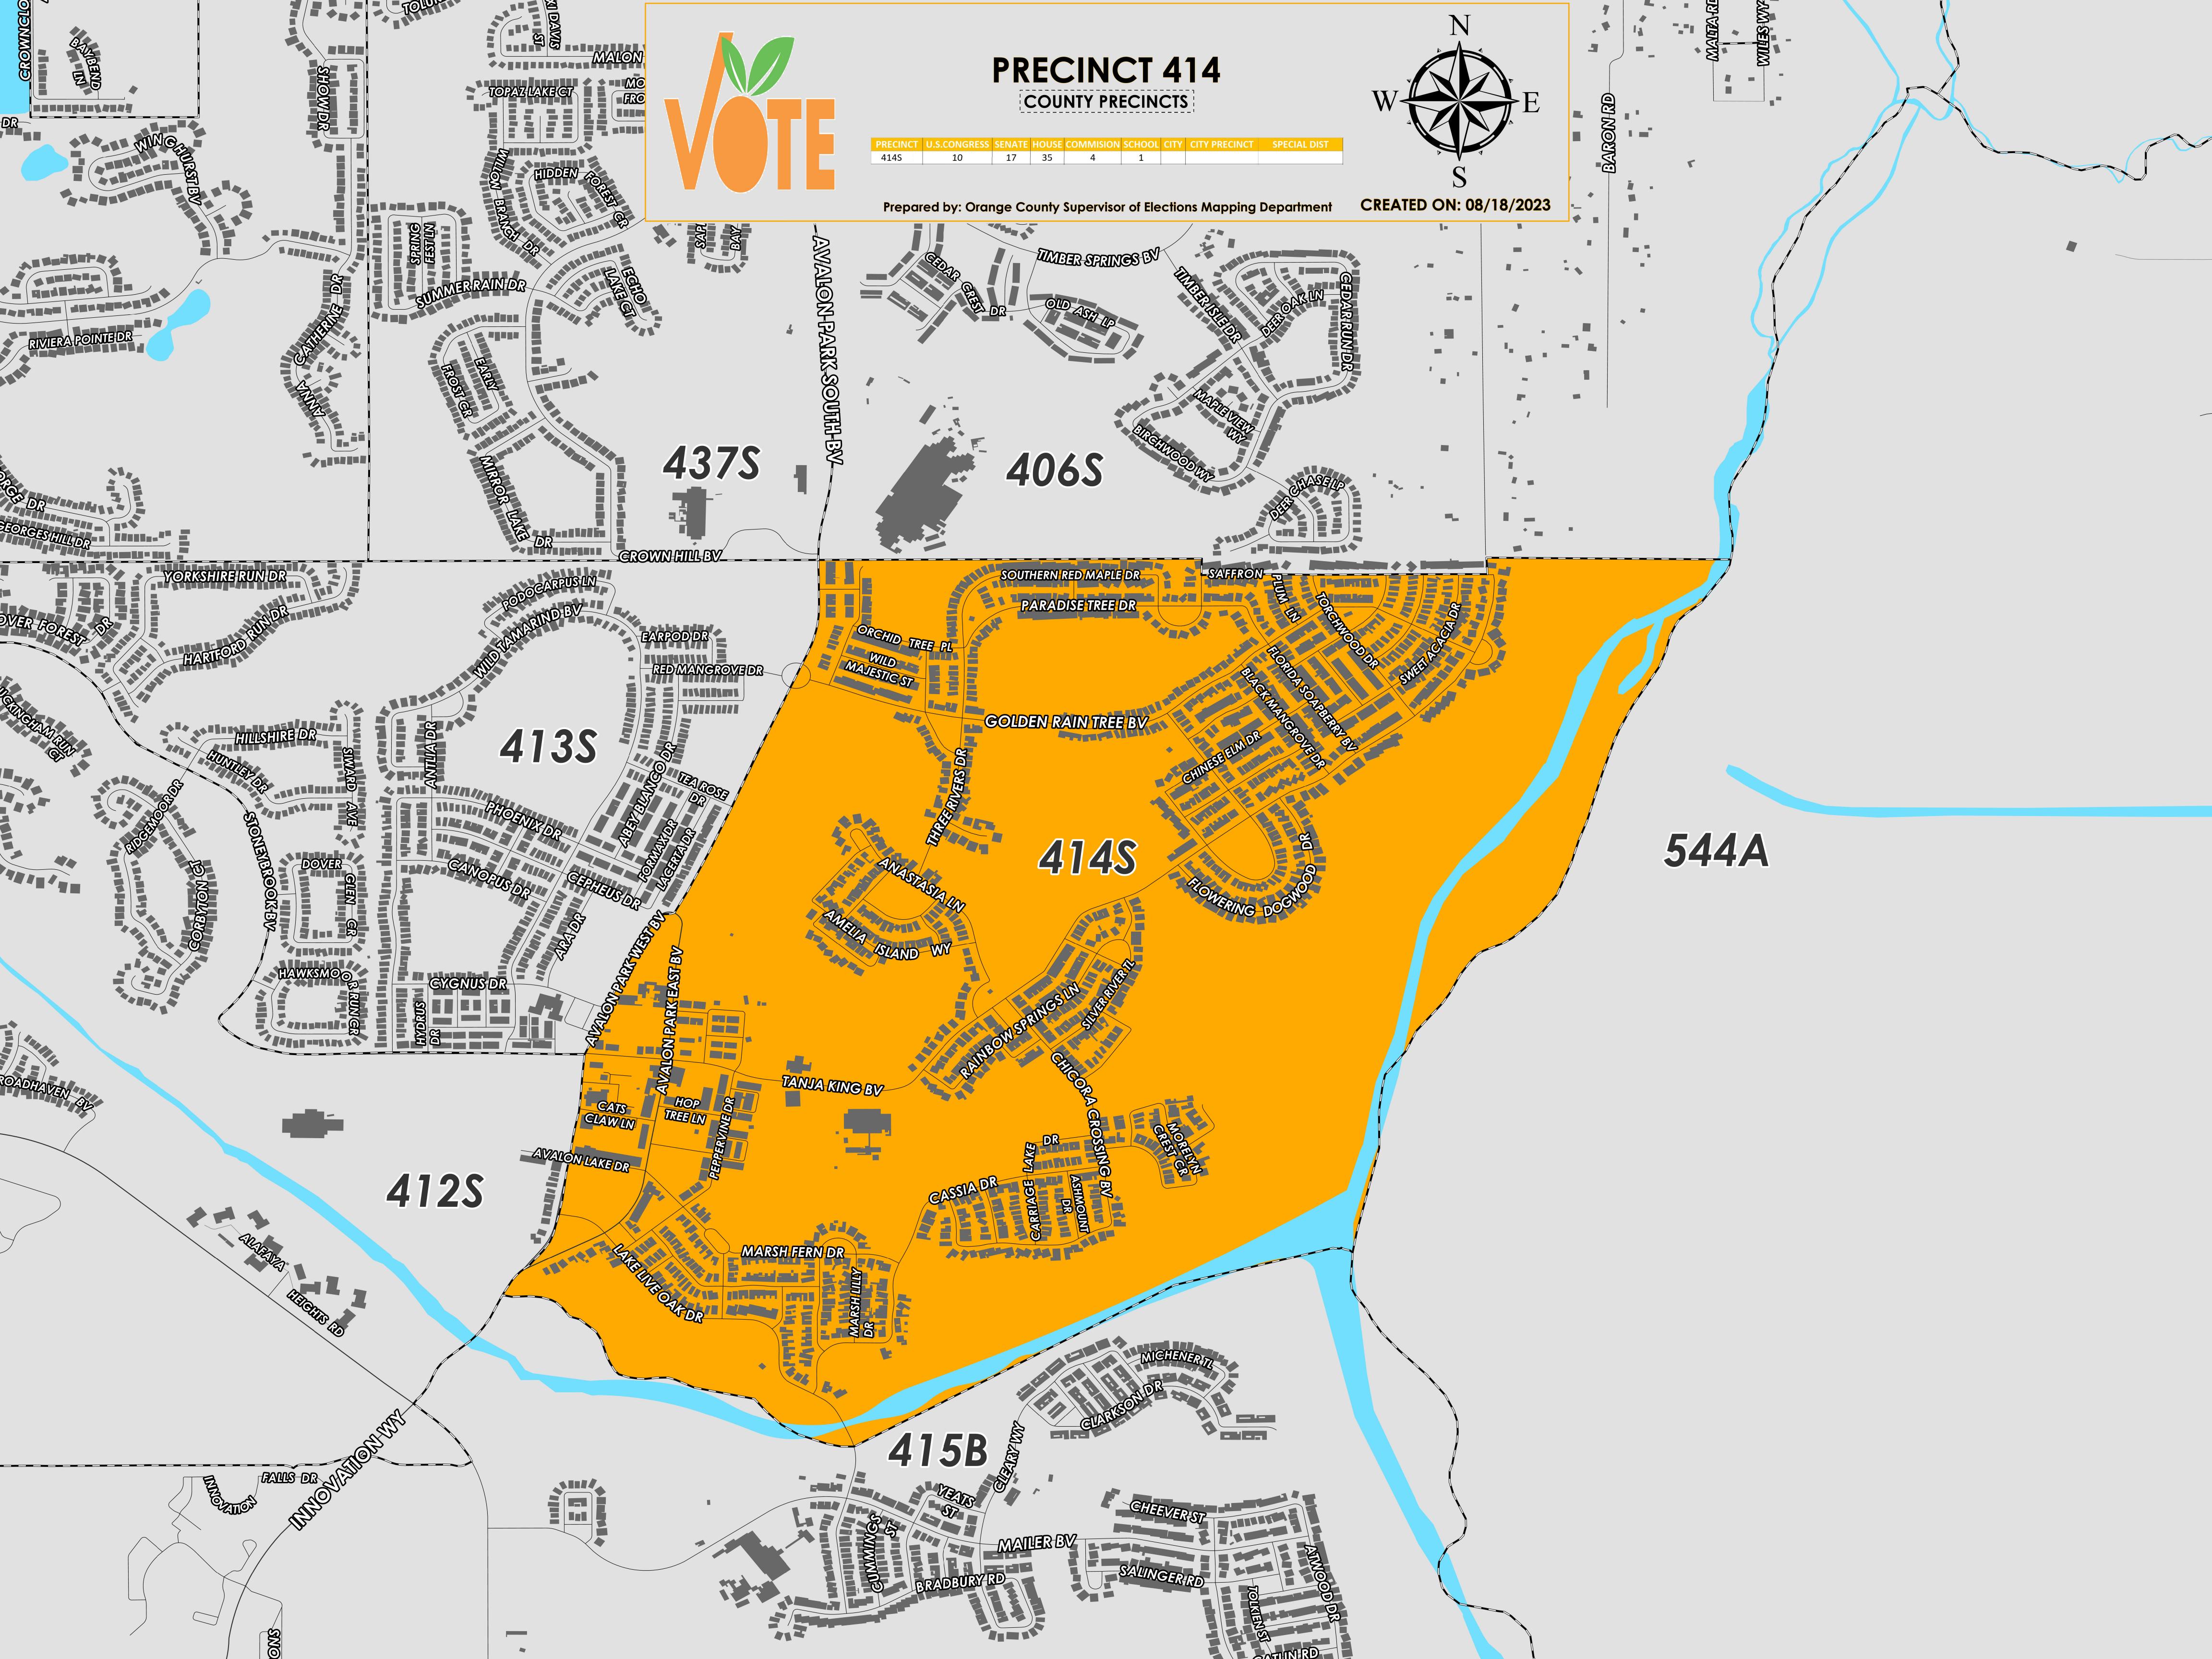

Precinct 414 (2024) northern boundary follows parallel north of Southern Red Maple Drive and continues onto a section of Saffron Plum Lane to just east of Econlockhatchee River. The western boundary follows along South Avalon Park Boulevard and continues onto Avalon Park West Boulevard. The southern and eastern boundaries follow along the Econlockhatchee River.

Precinct 414S is with district assignments of U.S. Congress 10, State Senate 17, State House 35, County Commission 4, and School Board 1.

For more detailed views of other county and municipal precincts, <u>visit the District and Precinct Maps</u> <u>page</u>. For more information about precinct boundaries, contact the <u>Orange County Supervisor of Elections office</u>