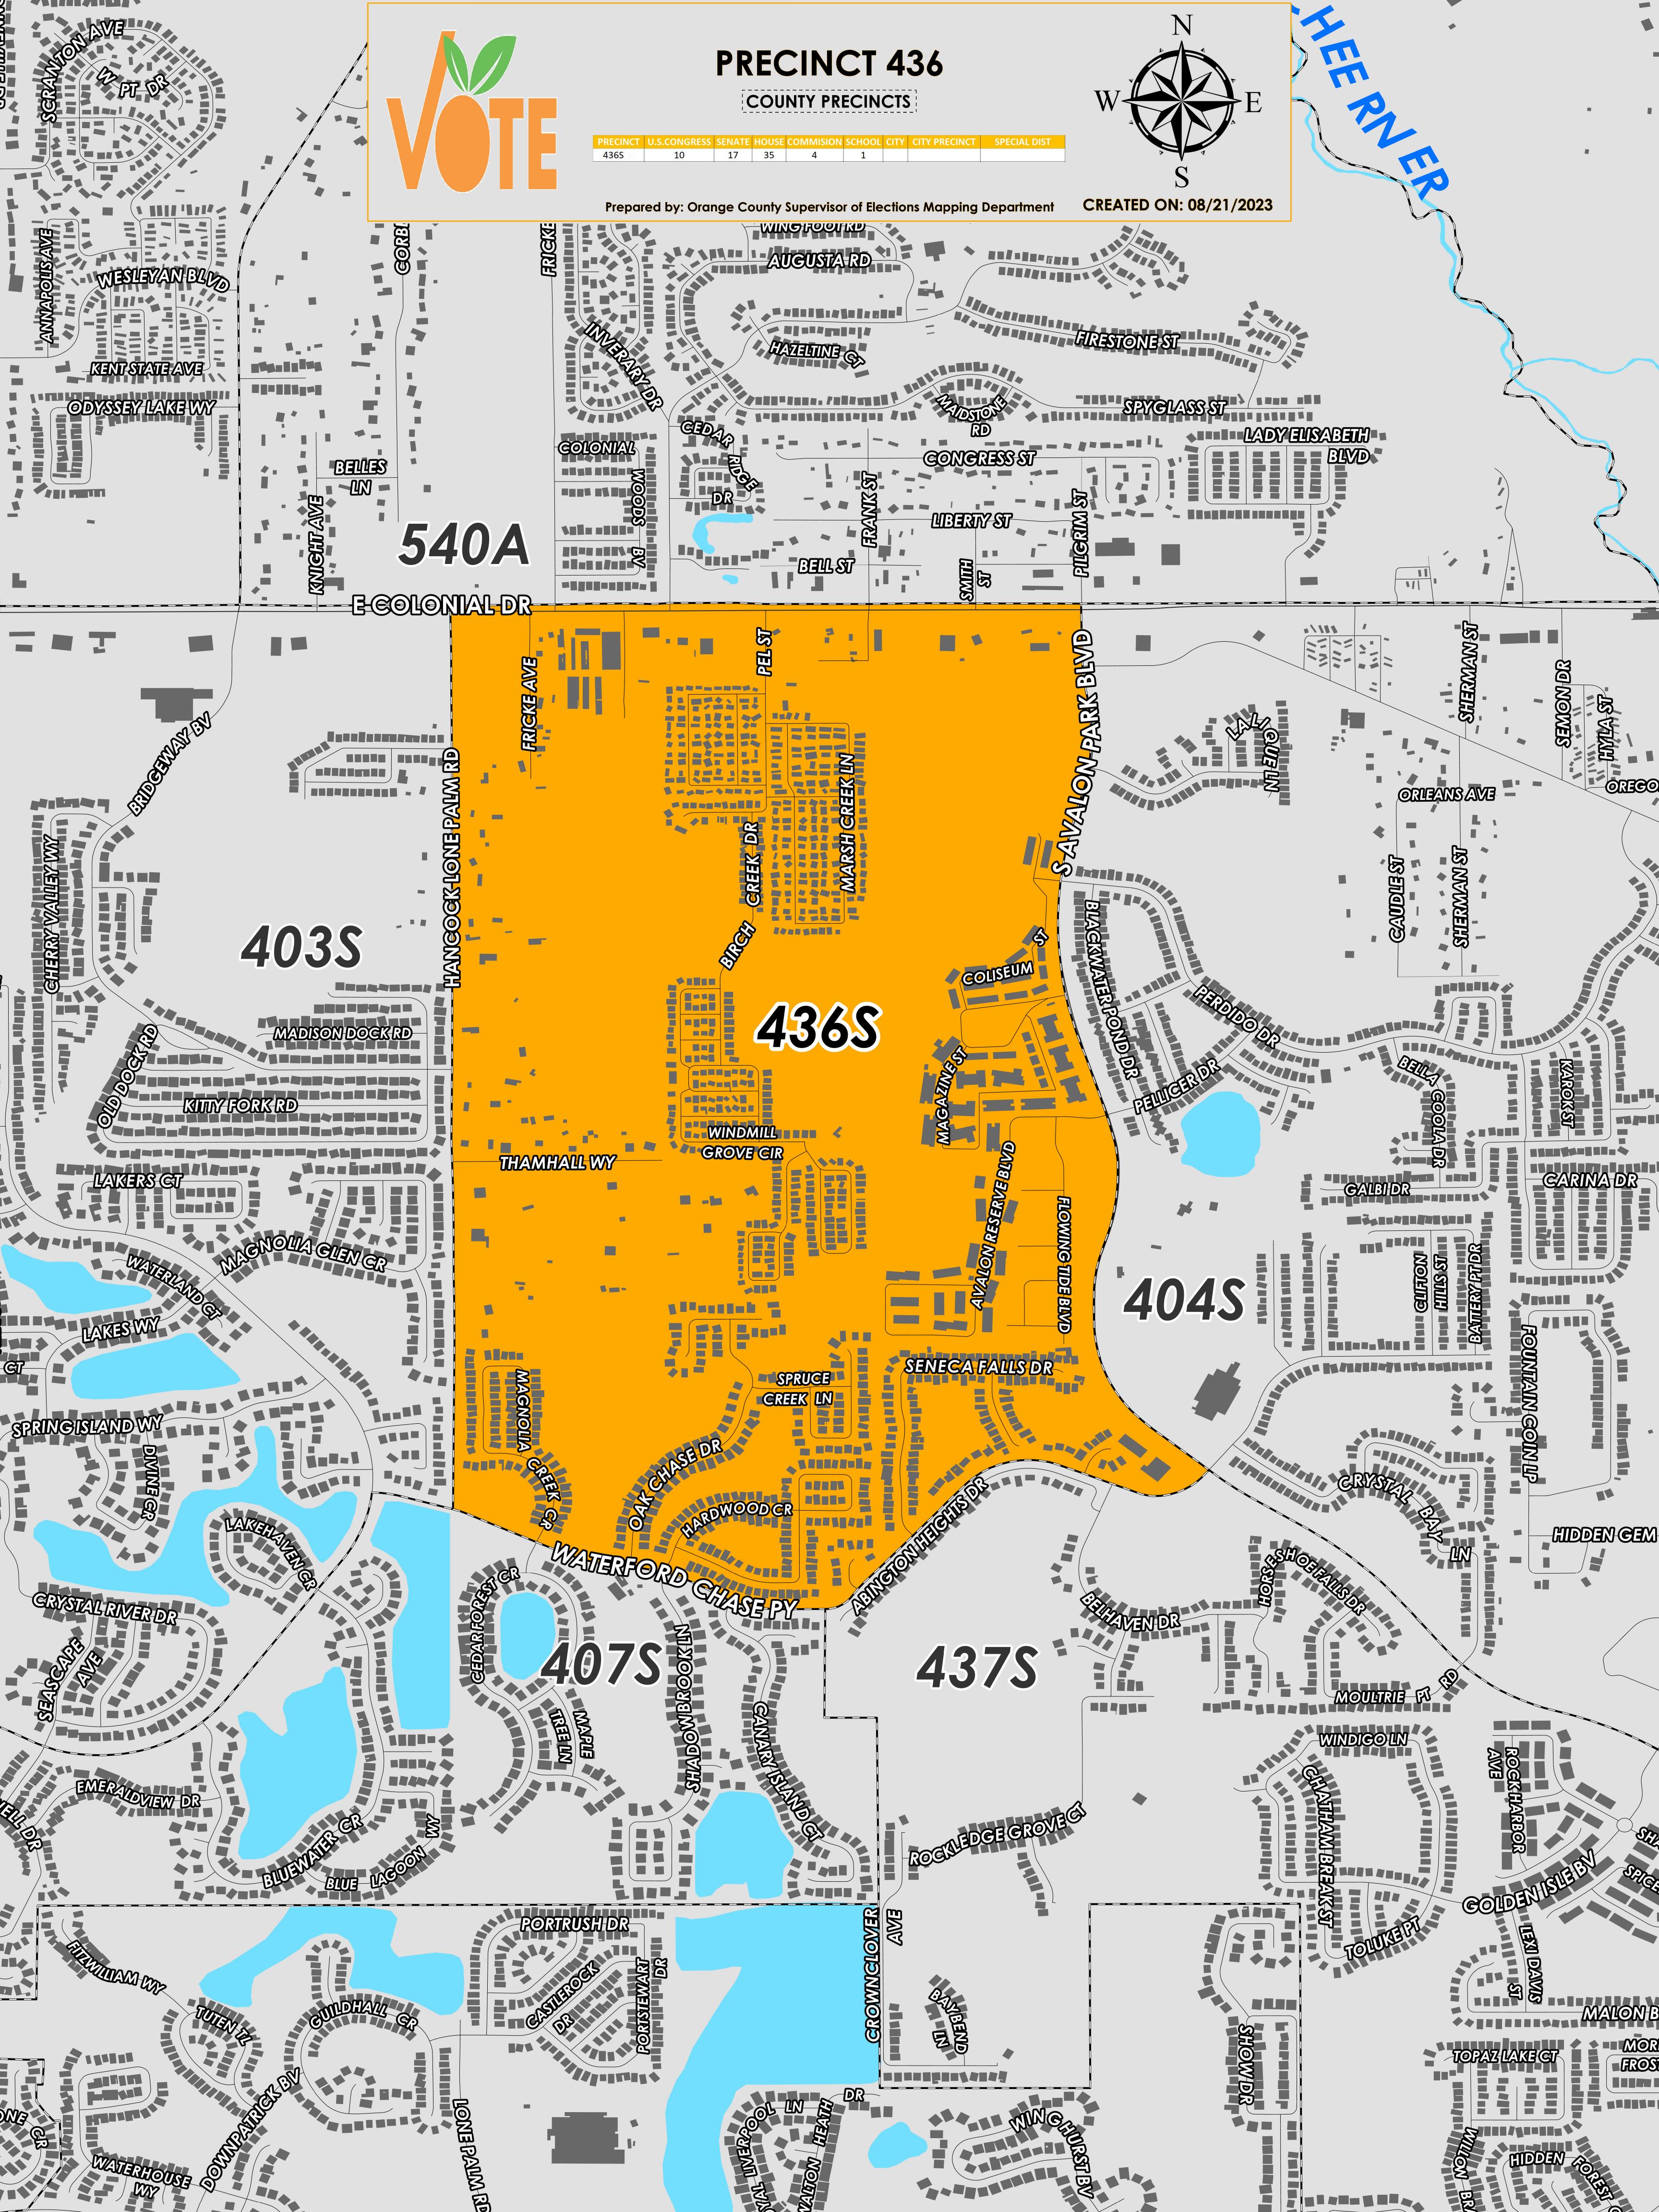

Precinct 436 (2024) northern boundary follows along East Colonial Drive. The western boundary follows along Hancock Lone Palm Road. The southern boundary follows along Waterford Chase Parkway, and the eastern boundary follows along North Avalon Park Boulevard.

Precinct 436S is with district assignments of U.S. Congress 10, State Senate 17, State House 35, County Commission 4, and School Board 1.

For more detailed views of other county and municipal precincts, <u>visit the District and Precinct Maps</u> <u>page</u>. For more information about precinct boundaries, contact the <u>Orange County Supervisor of Elections office</u>