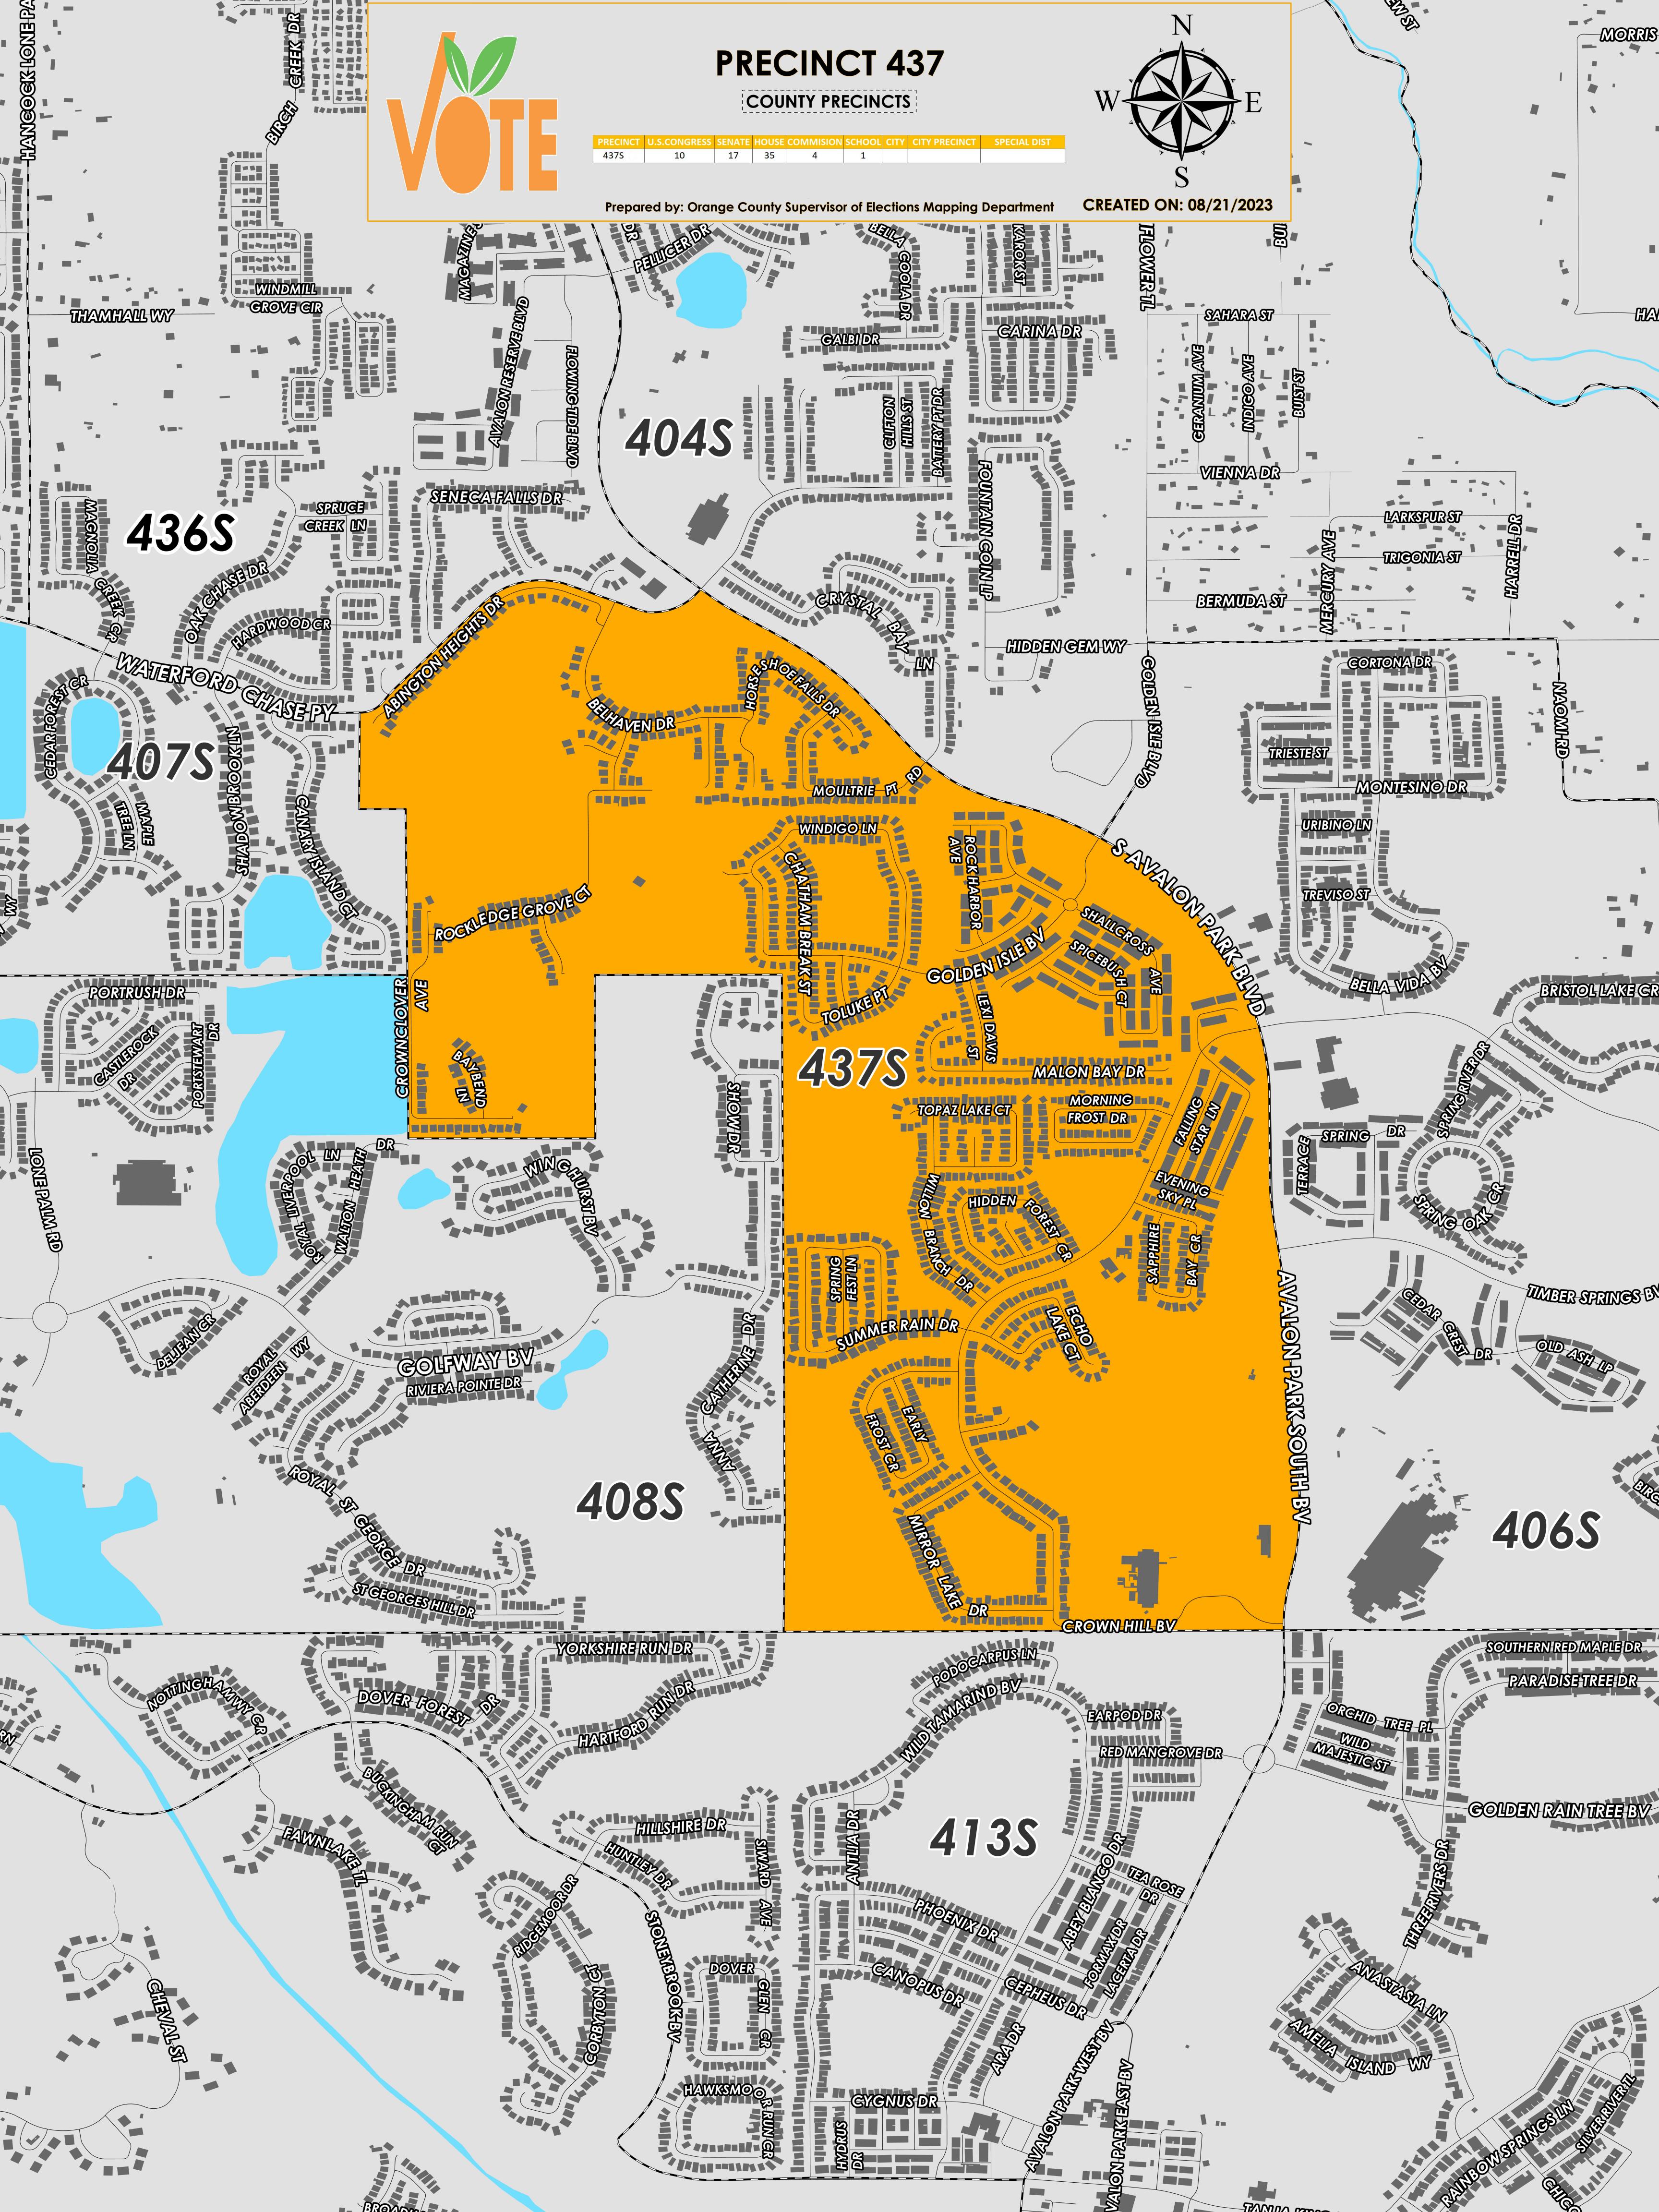

Precinct 437 (2024) northern and eastern boundaries follow along Waterford Chase Parkway and continues onto North Avalon Park Boulevard. The western boundary starts just south of Abington Heights Drive, then continues onto Crownclover Avenue and extends parallel west of Show Drive and Anna Catherine Drive. The southern boundary follows in between Podocarpus Lane, Mirror Lake Drive, and Crown Hill Boulevard.

Precinct 437S is with district assignments of U.S. Congress 10, State Senate 17, State House 35, County Commission 4, and School Board 1.

For more detailed views of other county and municipal precincts, <u>visit the District and Precinct Maps</u> <u>page</u>. For more information about precinct boundaries, contact the <u>Orange County Supervisor of Elections office</u>