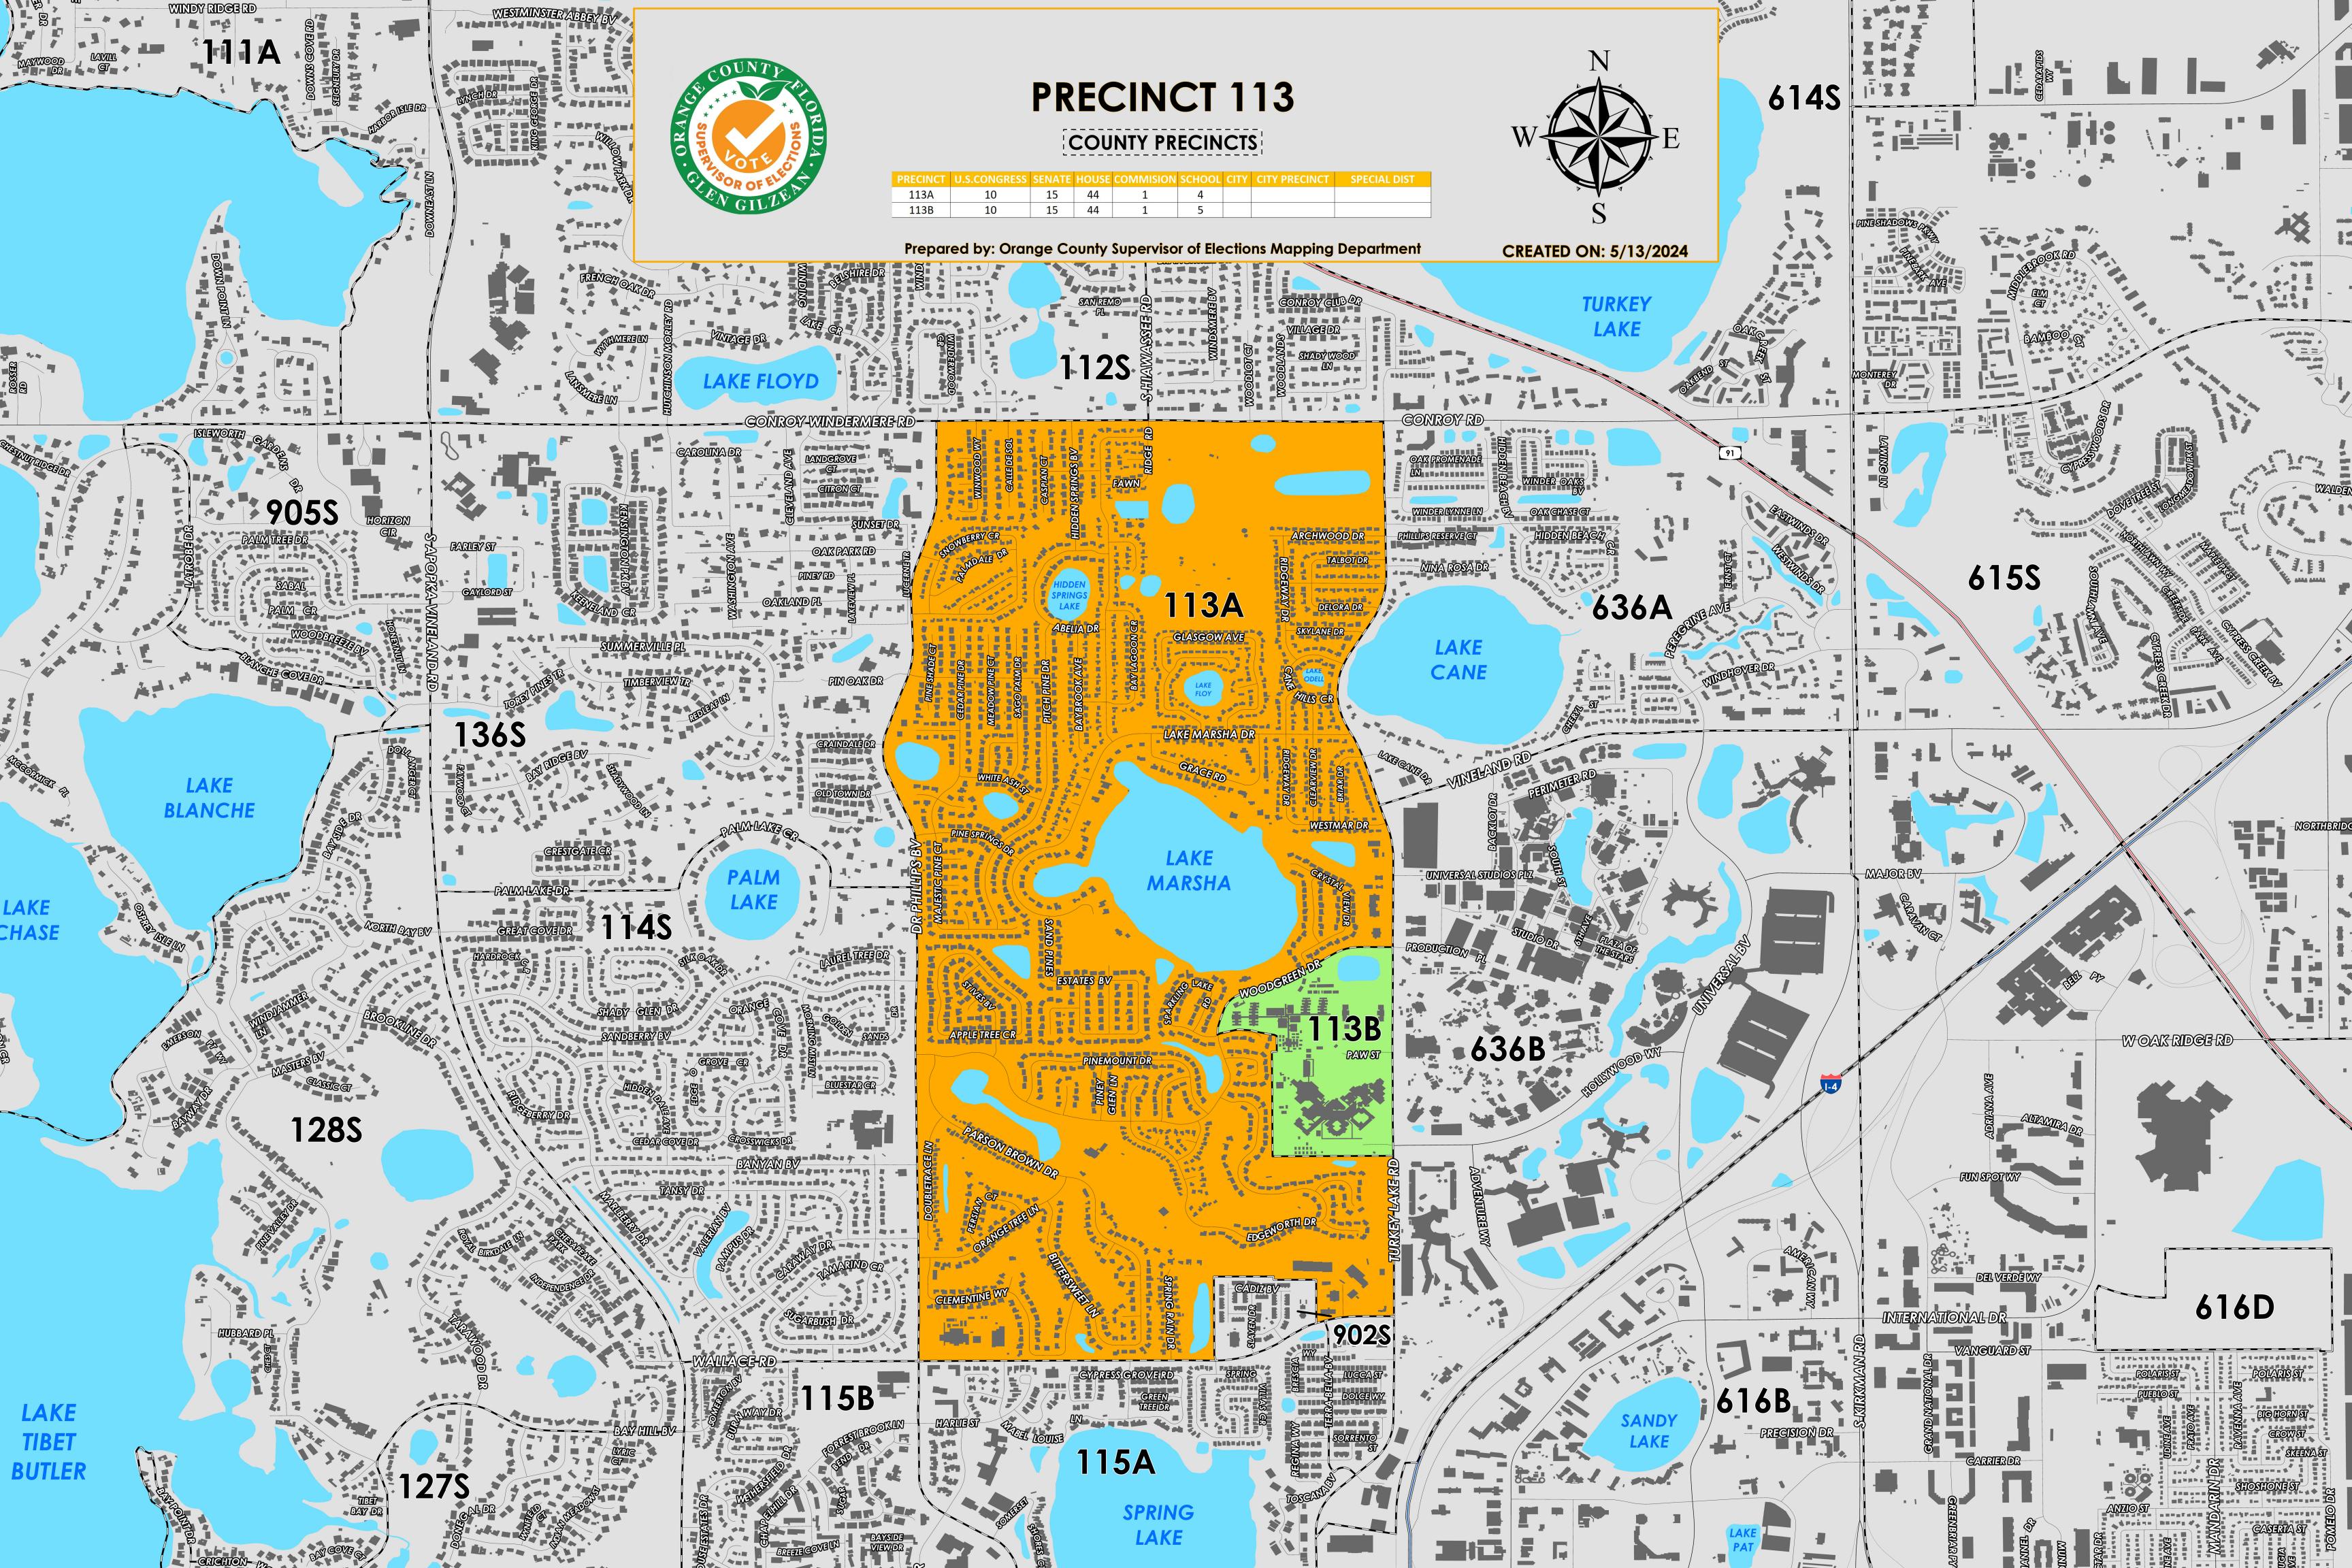

Precinct 113 (2024) northern boundary follows north of Conroy Club Drive, Woodtree Lane and Branchtree Drive, then extends to Conroy Windermere Road. The western boundary follows along Dr. Phillips Boulevard. The southern boundary follows Wallace Road. The eastern boundary follows Turkey Lake Road and extends to Conroy Club Drive.

Precinct 113 contains sub precinct of:

113A is with district assignments of U.S. Congress 10, State Senate 15, State House 44, County Commission 1, and School Board 4.

113B is with district assignments of U.S. Congress 10, State Senate 15, State House 44, County Commission 1, and School Board 5.