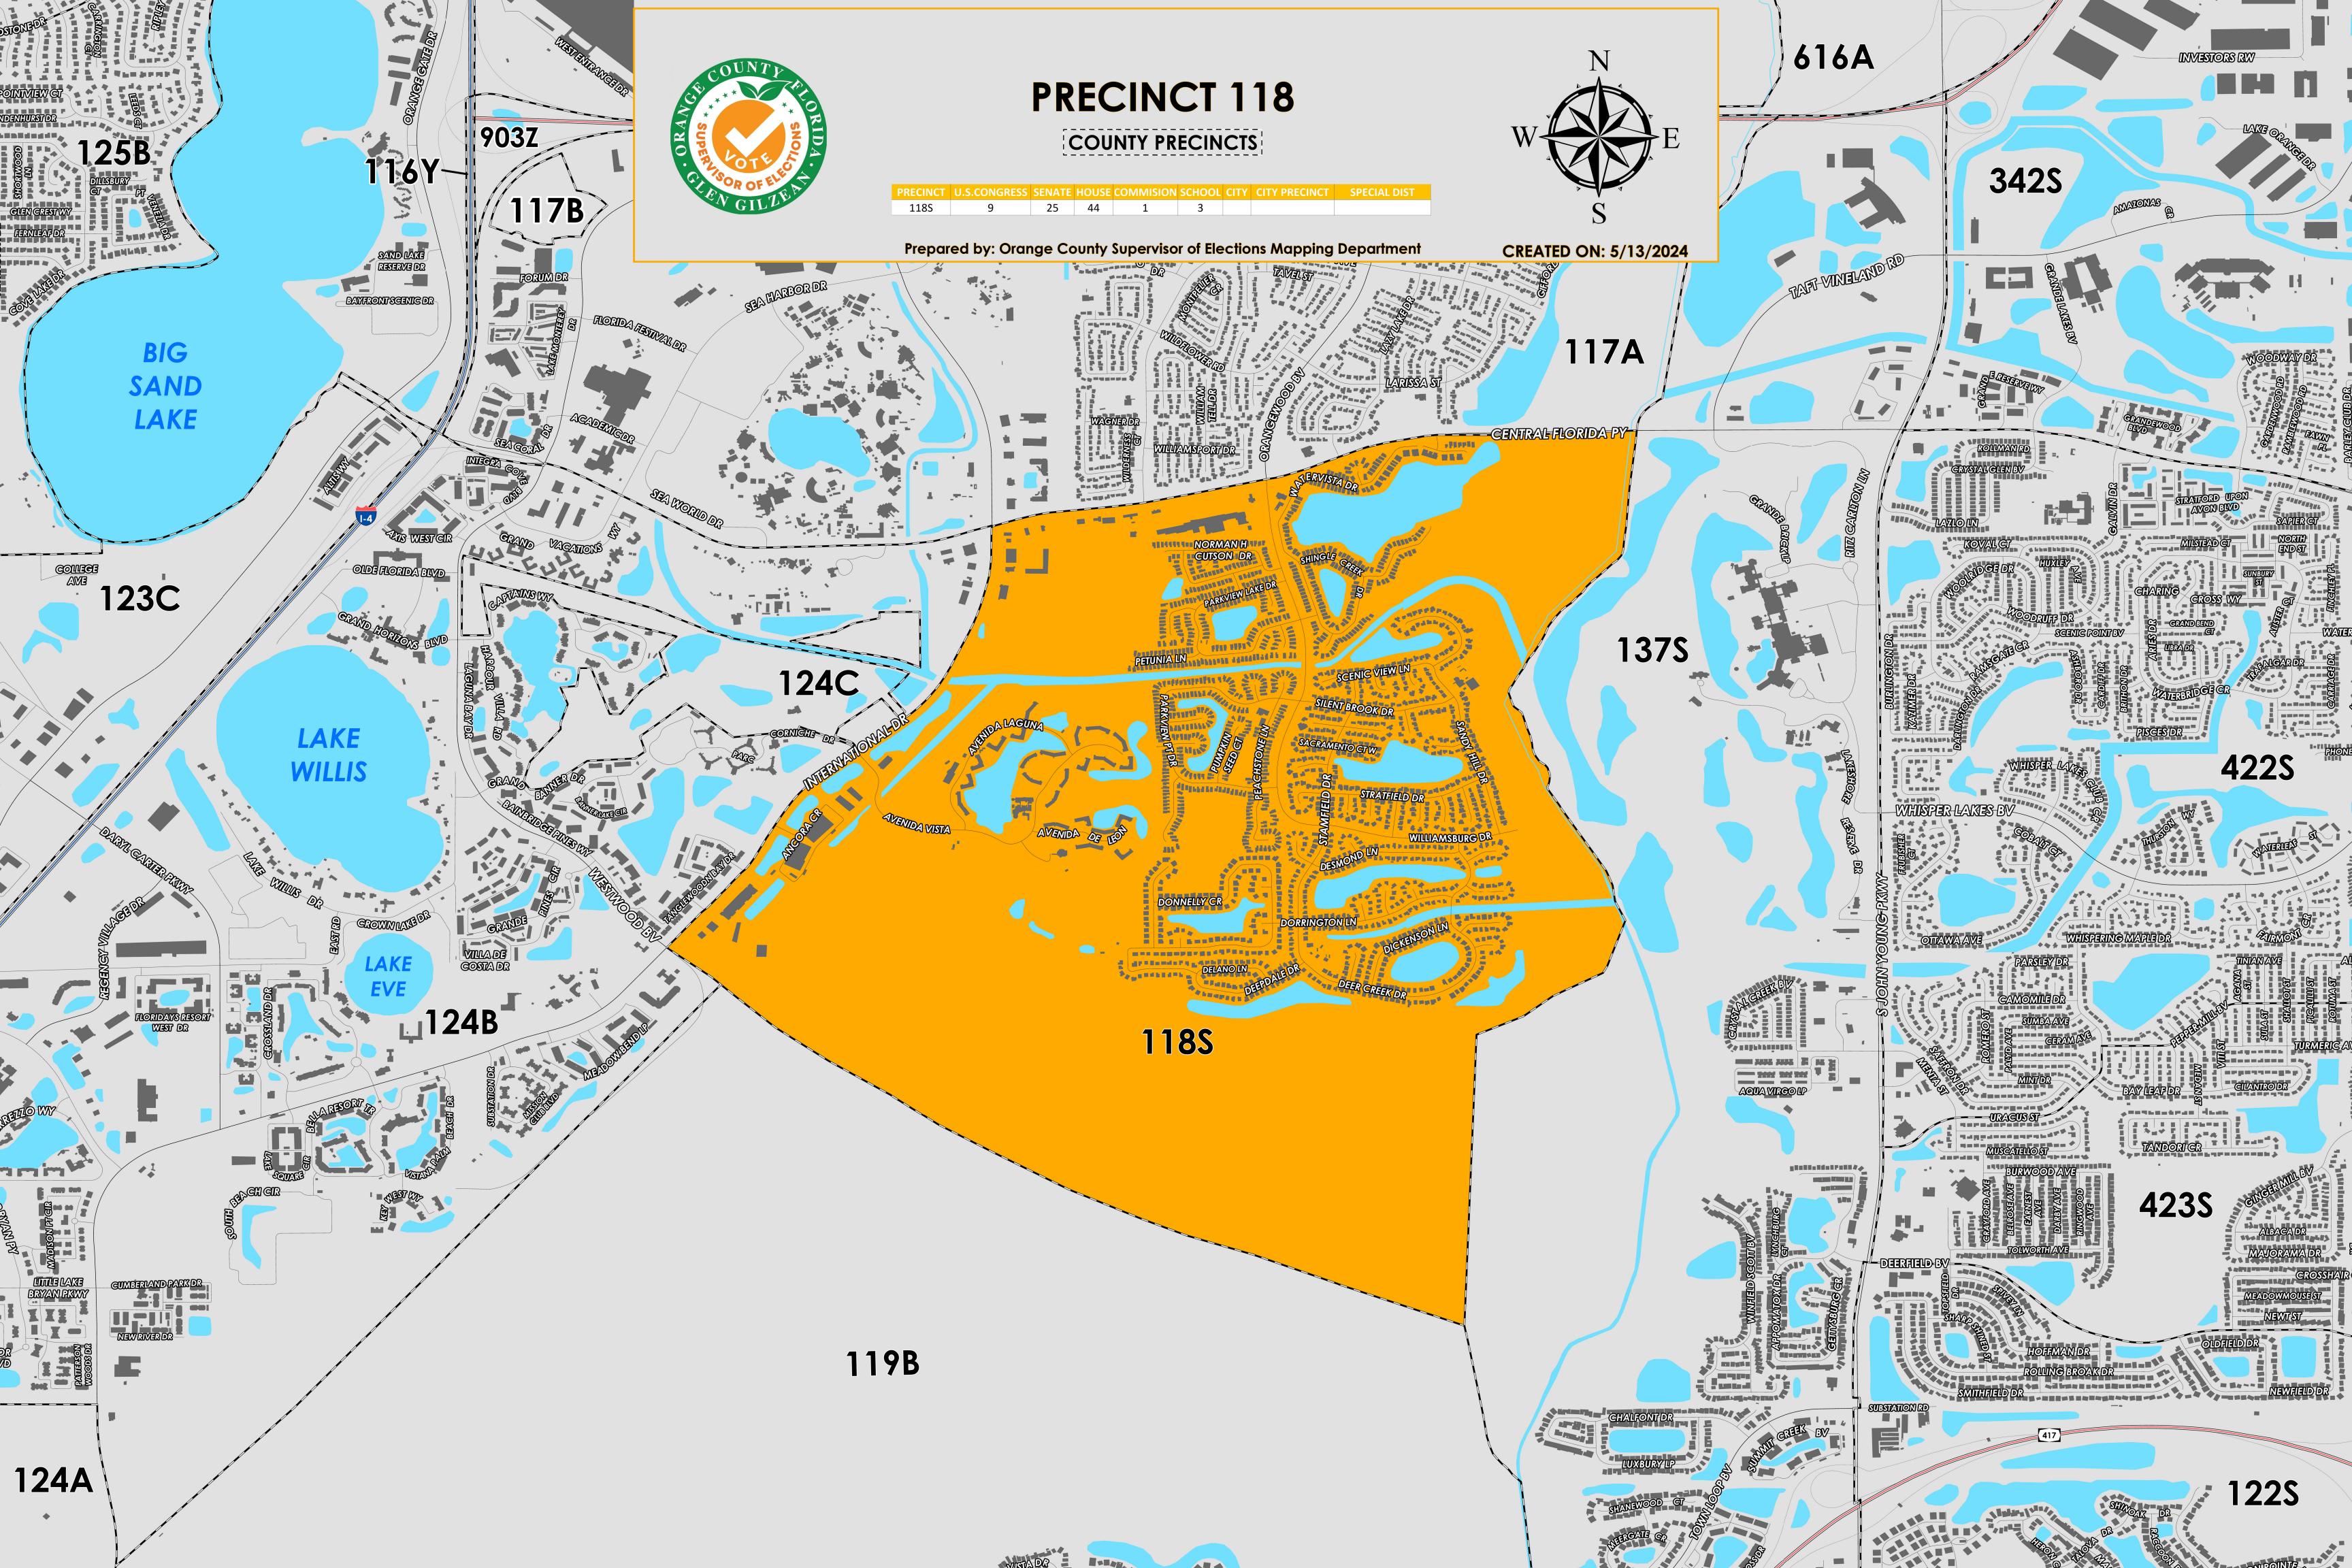

Precinct 118 (2024) northern boundary follows Central Florida Parkway. The western boundary follows International Drive. The southern boundary follows parallel south of Deepdale Drive and Deer Creek Drive. The eastern boundary follows alongside the Shingle Creek Canal and extends parallel east of Sandy Hill Drive and Scenic View Lane.

Precinct 118S is with district assignments of U.S. Congress 9, State Senate 25, State House 44, County Commission 1, and School Board 3.

For more detailed views of other county and municipal precincts, <u>visit the District and Precinct Maps</u> <u>page</u>. For more information about precinct boundaries, contact the <u>Orange County Supervisor of</u> <u>Elections office</u>

This map was produced by the Orange County Supervisor of Elections Mapping Department. Additional voter information can be found <u>on our website</u>.