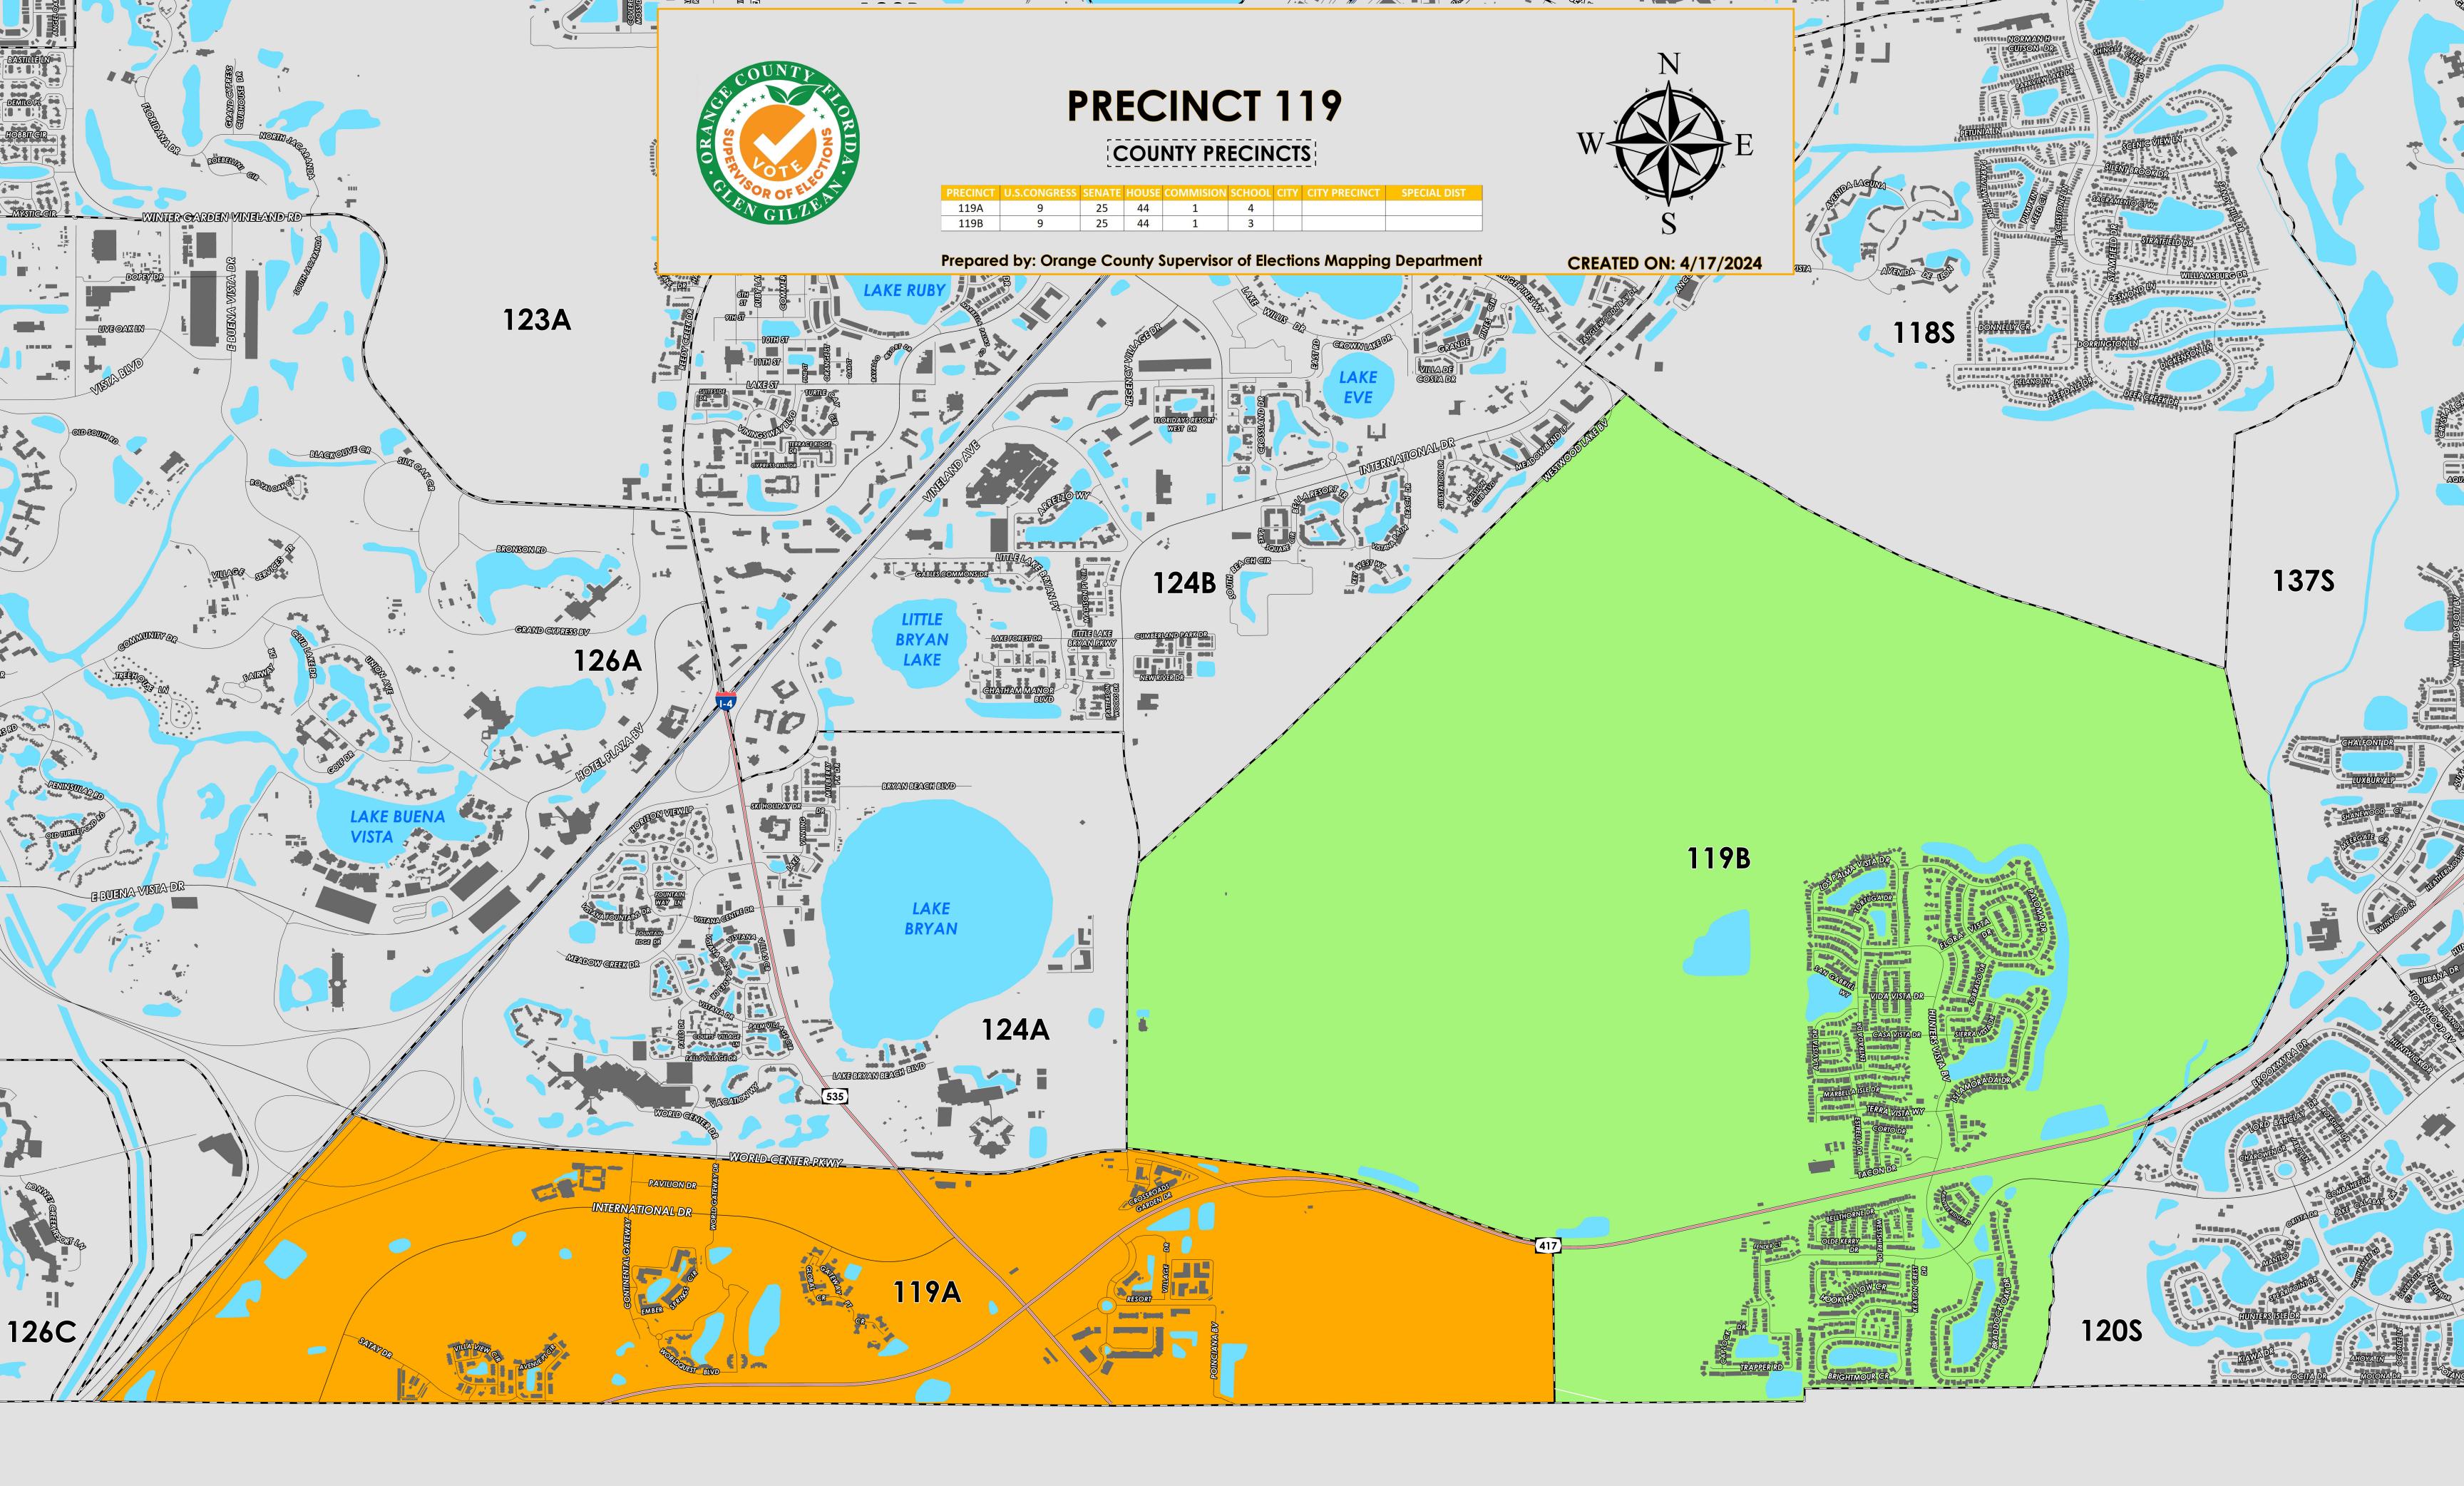

Precinct 119 (2023) northern boundary is just south of International Dr and extends to World Center Pkwy. The western boundary runs along I-4 Hwy. The southern boundary follows the Osceola/Orange County border. The eastern boundary runs parallel east of Braddock Oak Drive and north of State Hwy 417.

Precinct 119A is with district assignments of U.S. Congress 9, State Senate 25, State House 44, County Commission 1, and School Board 4.

Precinct 119B is with district assignments of U.S. Congress 9, State Senate 25, State House 44, County Commission 1, and School Board 3.