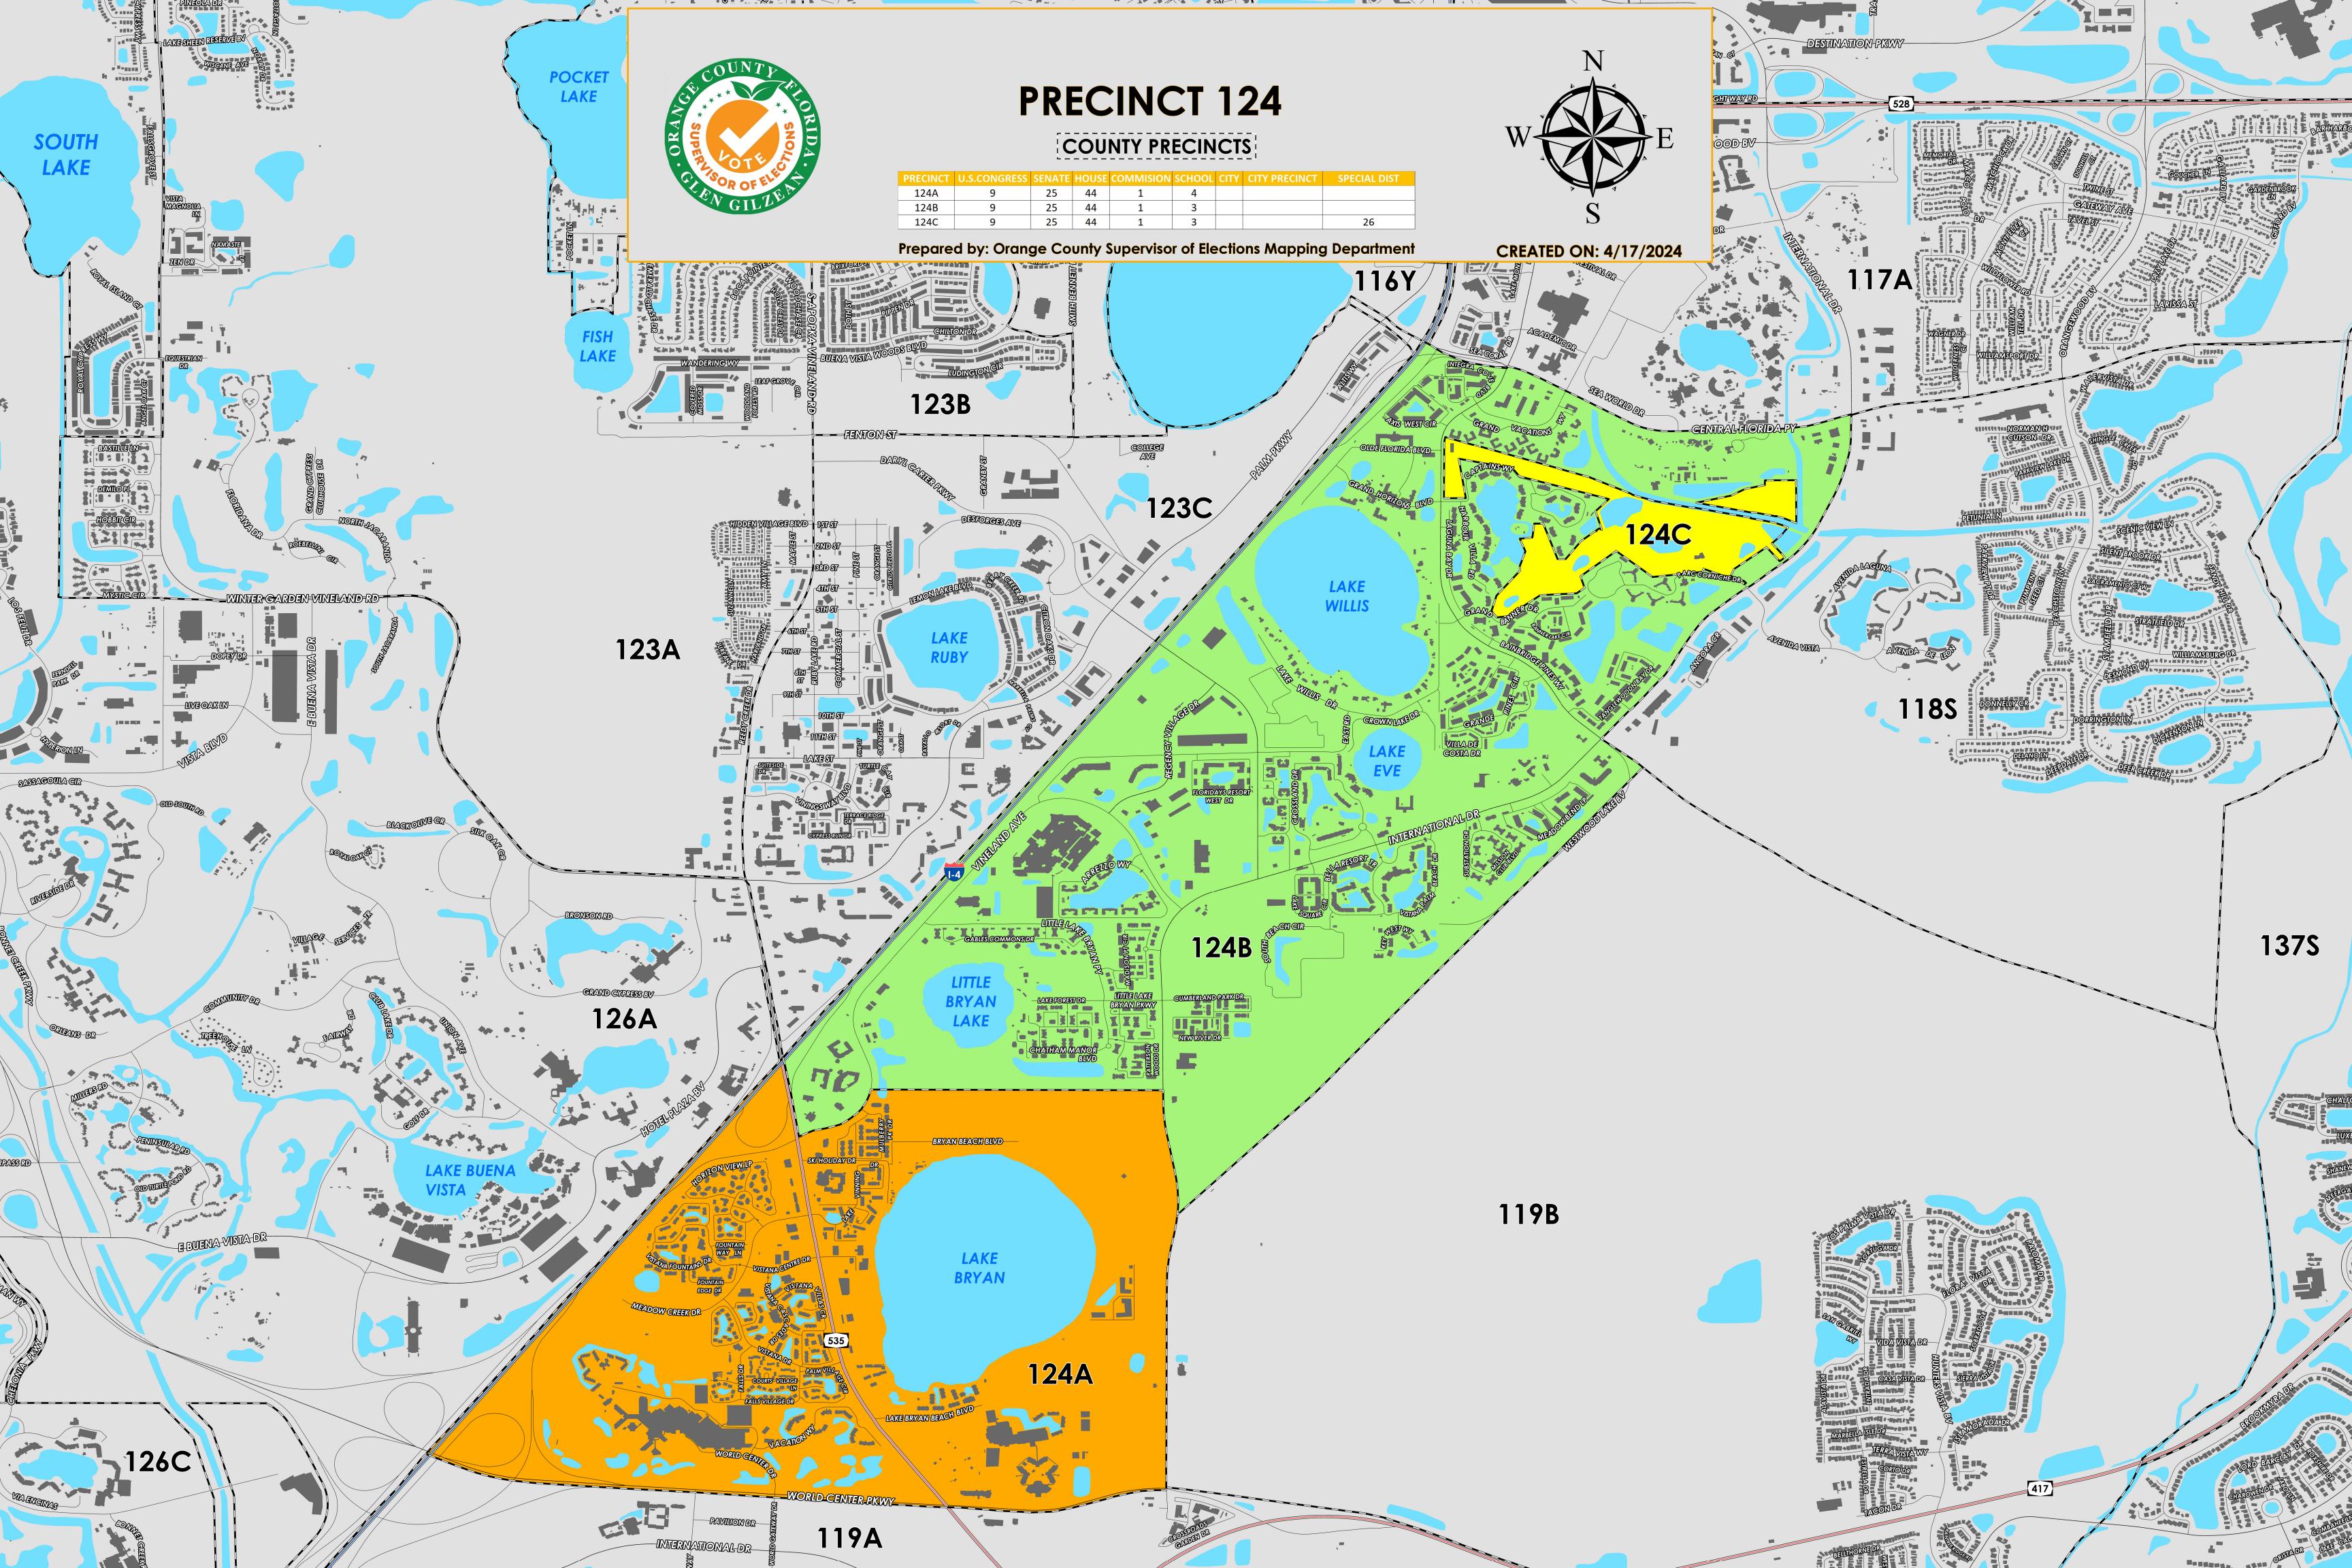

Precinct 124 (2024) northern boundary follows along Freight Way Road. The western boundary follows along the Interstate 4. The southern boundary follows along the Osceola/Orange County border and continues to World Center Drive. The eastern boundary follows a combination of State Road 535, Westwood Boulevard, and extends to International Drive.

Precinct 124 contains sub precincts of:

124A is with district assignments of U.S. Congress 9, State Senate 25, State House 44, County Commission 1, and School Board 4.

124B is with district assignments of U.S. Congress 9, State Senate 25, State House 44, County Commission 1, and School Board 3.

124C is with district assignments of U.S. Congress 9, State Senate 25, State House 44, County Commission 1, School Board 3 and Special District 26.

For more detailed views of other county and municipal precincts, <u>visit the District and Precinct Maps</u> <u>page</u>. For more information about precinct boundaries, contact the <u>Orange County Supervisor of Elections office</u>