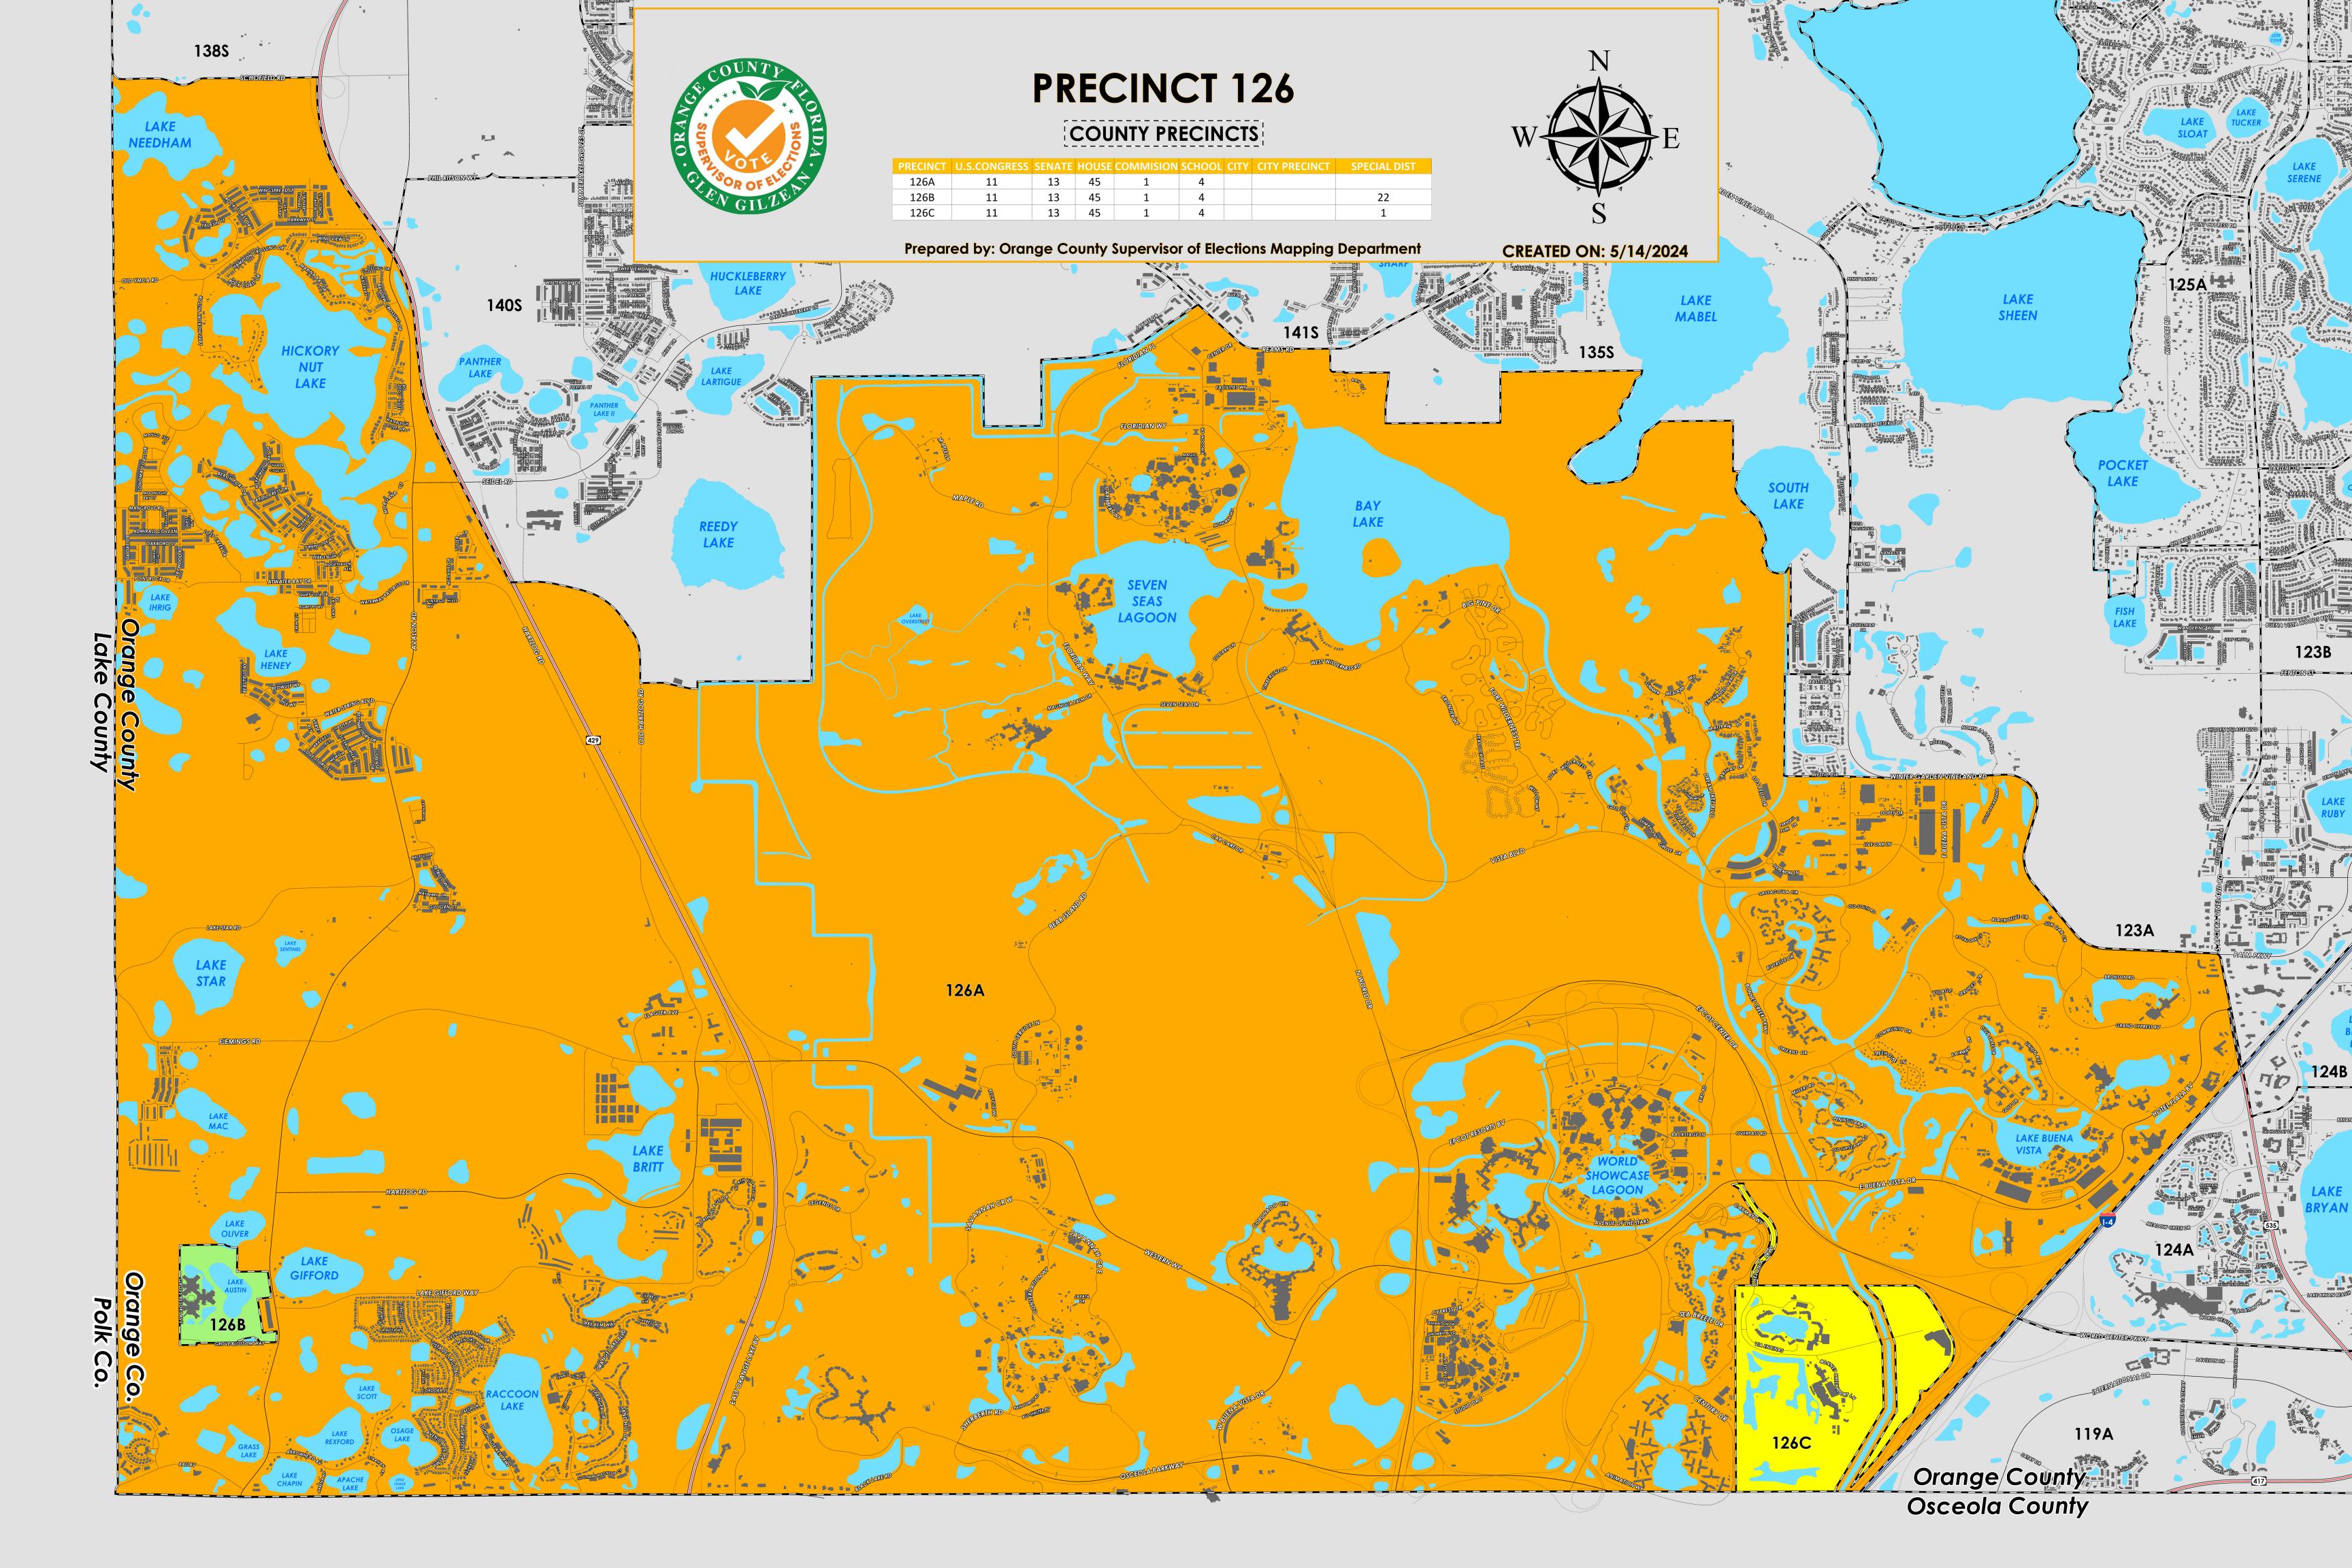

Precinct 126 (2024) northern boundary follows a combination of Winter Garden Vineland Road, the southern shoreline of Lake Mabel, Reams Road, Floridian Place, south of Reedy Lake and extends to Schofield Road. The western boundary follows along the Lake/Orange County border. The southern boundary follows along the Osceola/Orange County border. The eastern boundary follows a combination of Interstate 4, State Road 535, Winter Garden Vineland Road, the western shoreline of South Lake and extends between Hickory Nut Lake and Panther Lake.

Precinct 126A is with district assignments of U.S. Congress 11, State Senate 13, State House 45, County Commission 1, and School Board 4.

Precinct 126B is with district assignments of U.S. Congress 11, State Senate 13, State House 45, County Commission 1, School Board 4 and Special District 22.

Precinct 126C is with district assignments of U.S. Congress 11, State Senate 13, State House 45, County Commission 1, School Board 4 and Special District 1.

For more detailed views of other county and municipal precincts, <u>visit the District and Precinct Maps</u> <u>page</u>. For more information about precinct boundaries, contact the <u>Orange County Supervisor of Elections office</u>