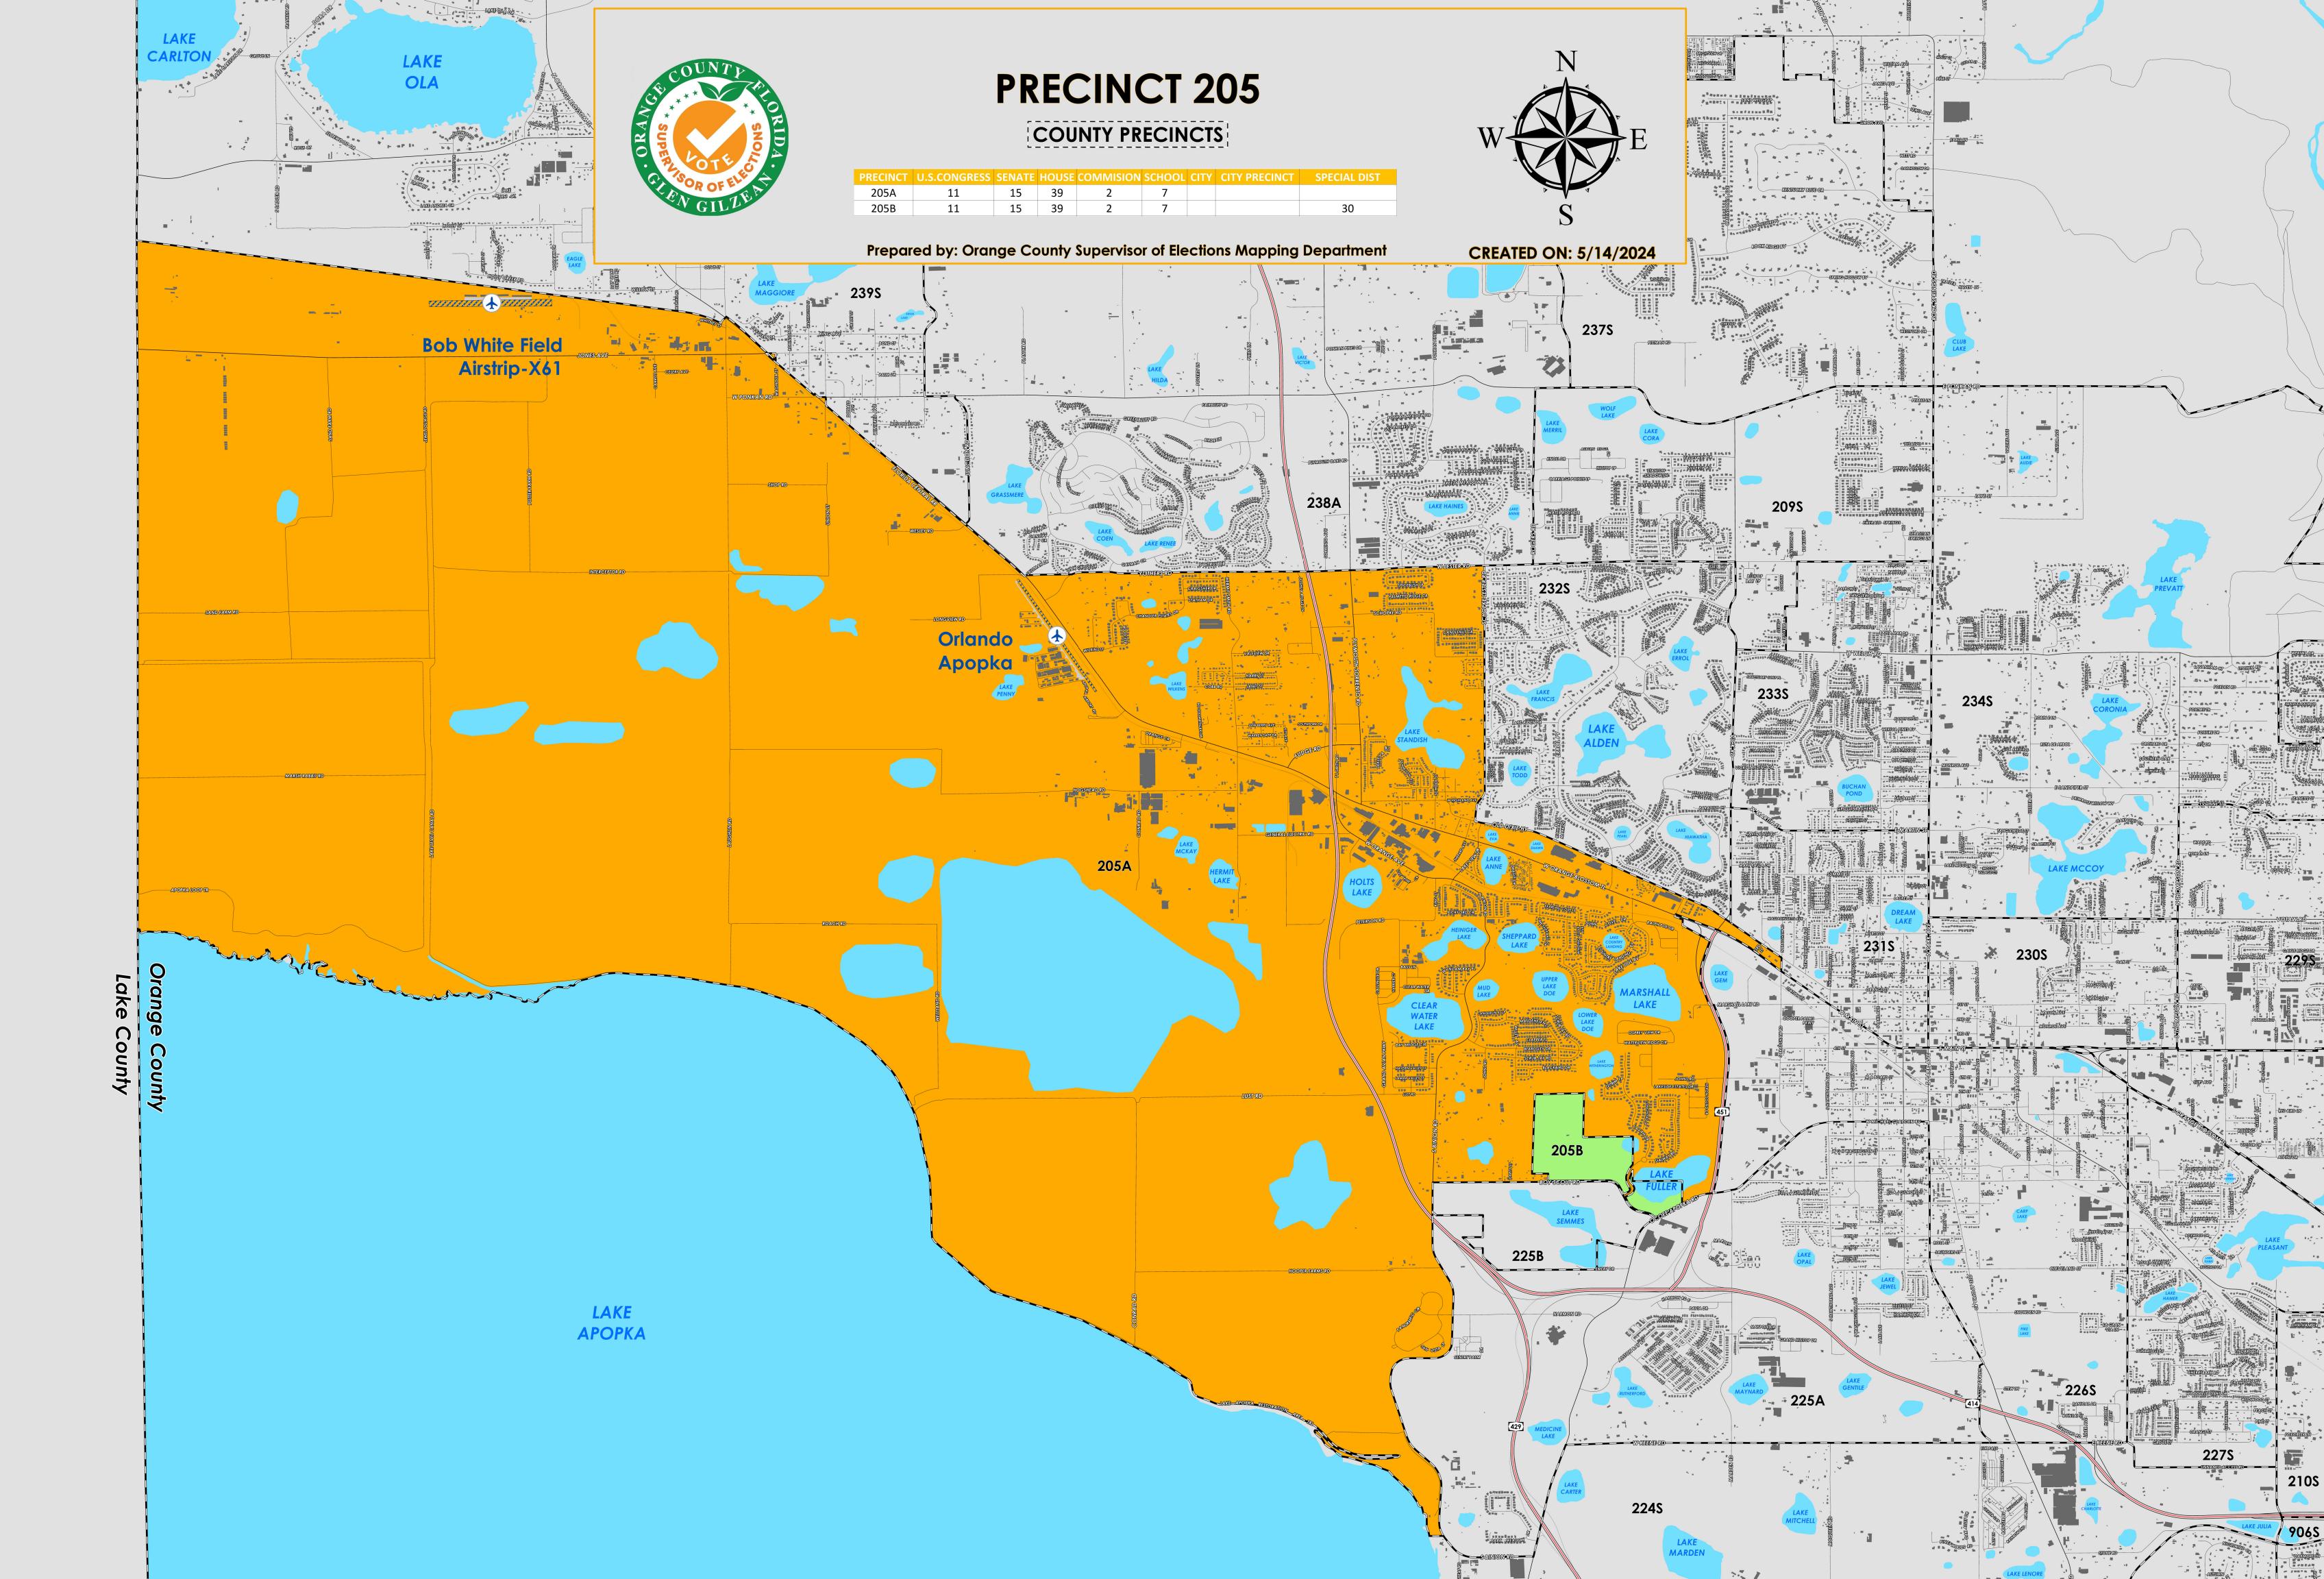

Precinct 205 (2024) northern boundary follows parallel north of Jones Avenue and then continues to North Orange Blossom Trail and Yothers Road. The western boundary follows along the Lake/Orange County border and stops at northern Lake Apopka. The southern boundary follows along the northern shore of Lake Apopka, and the eastern boundary follows along South Binion Road and continues onto State Road 451 then to Schopke Lester Road.

Precinct 205A is with district assignments of U.S. Congress 11, State Senate 15, State House 39, County Commission 2, and School Board 7.

Precinct 205B is with district assignments of U.S. Congress 11, State Senate 15, State House 39, County Commission 2, School Board 7 and Special District 30.