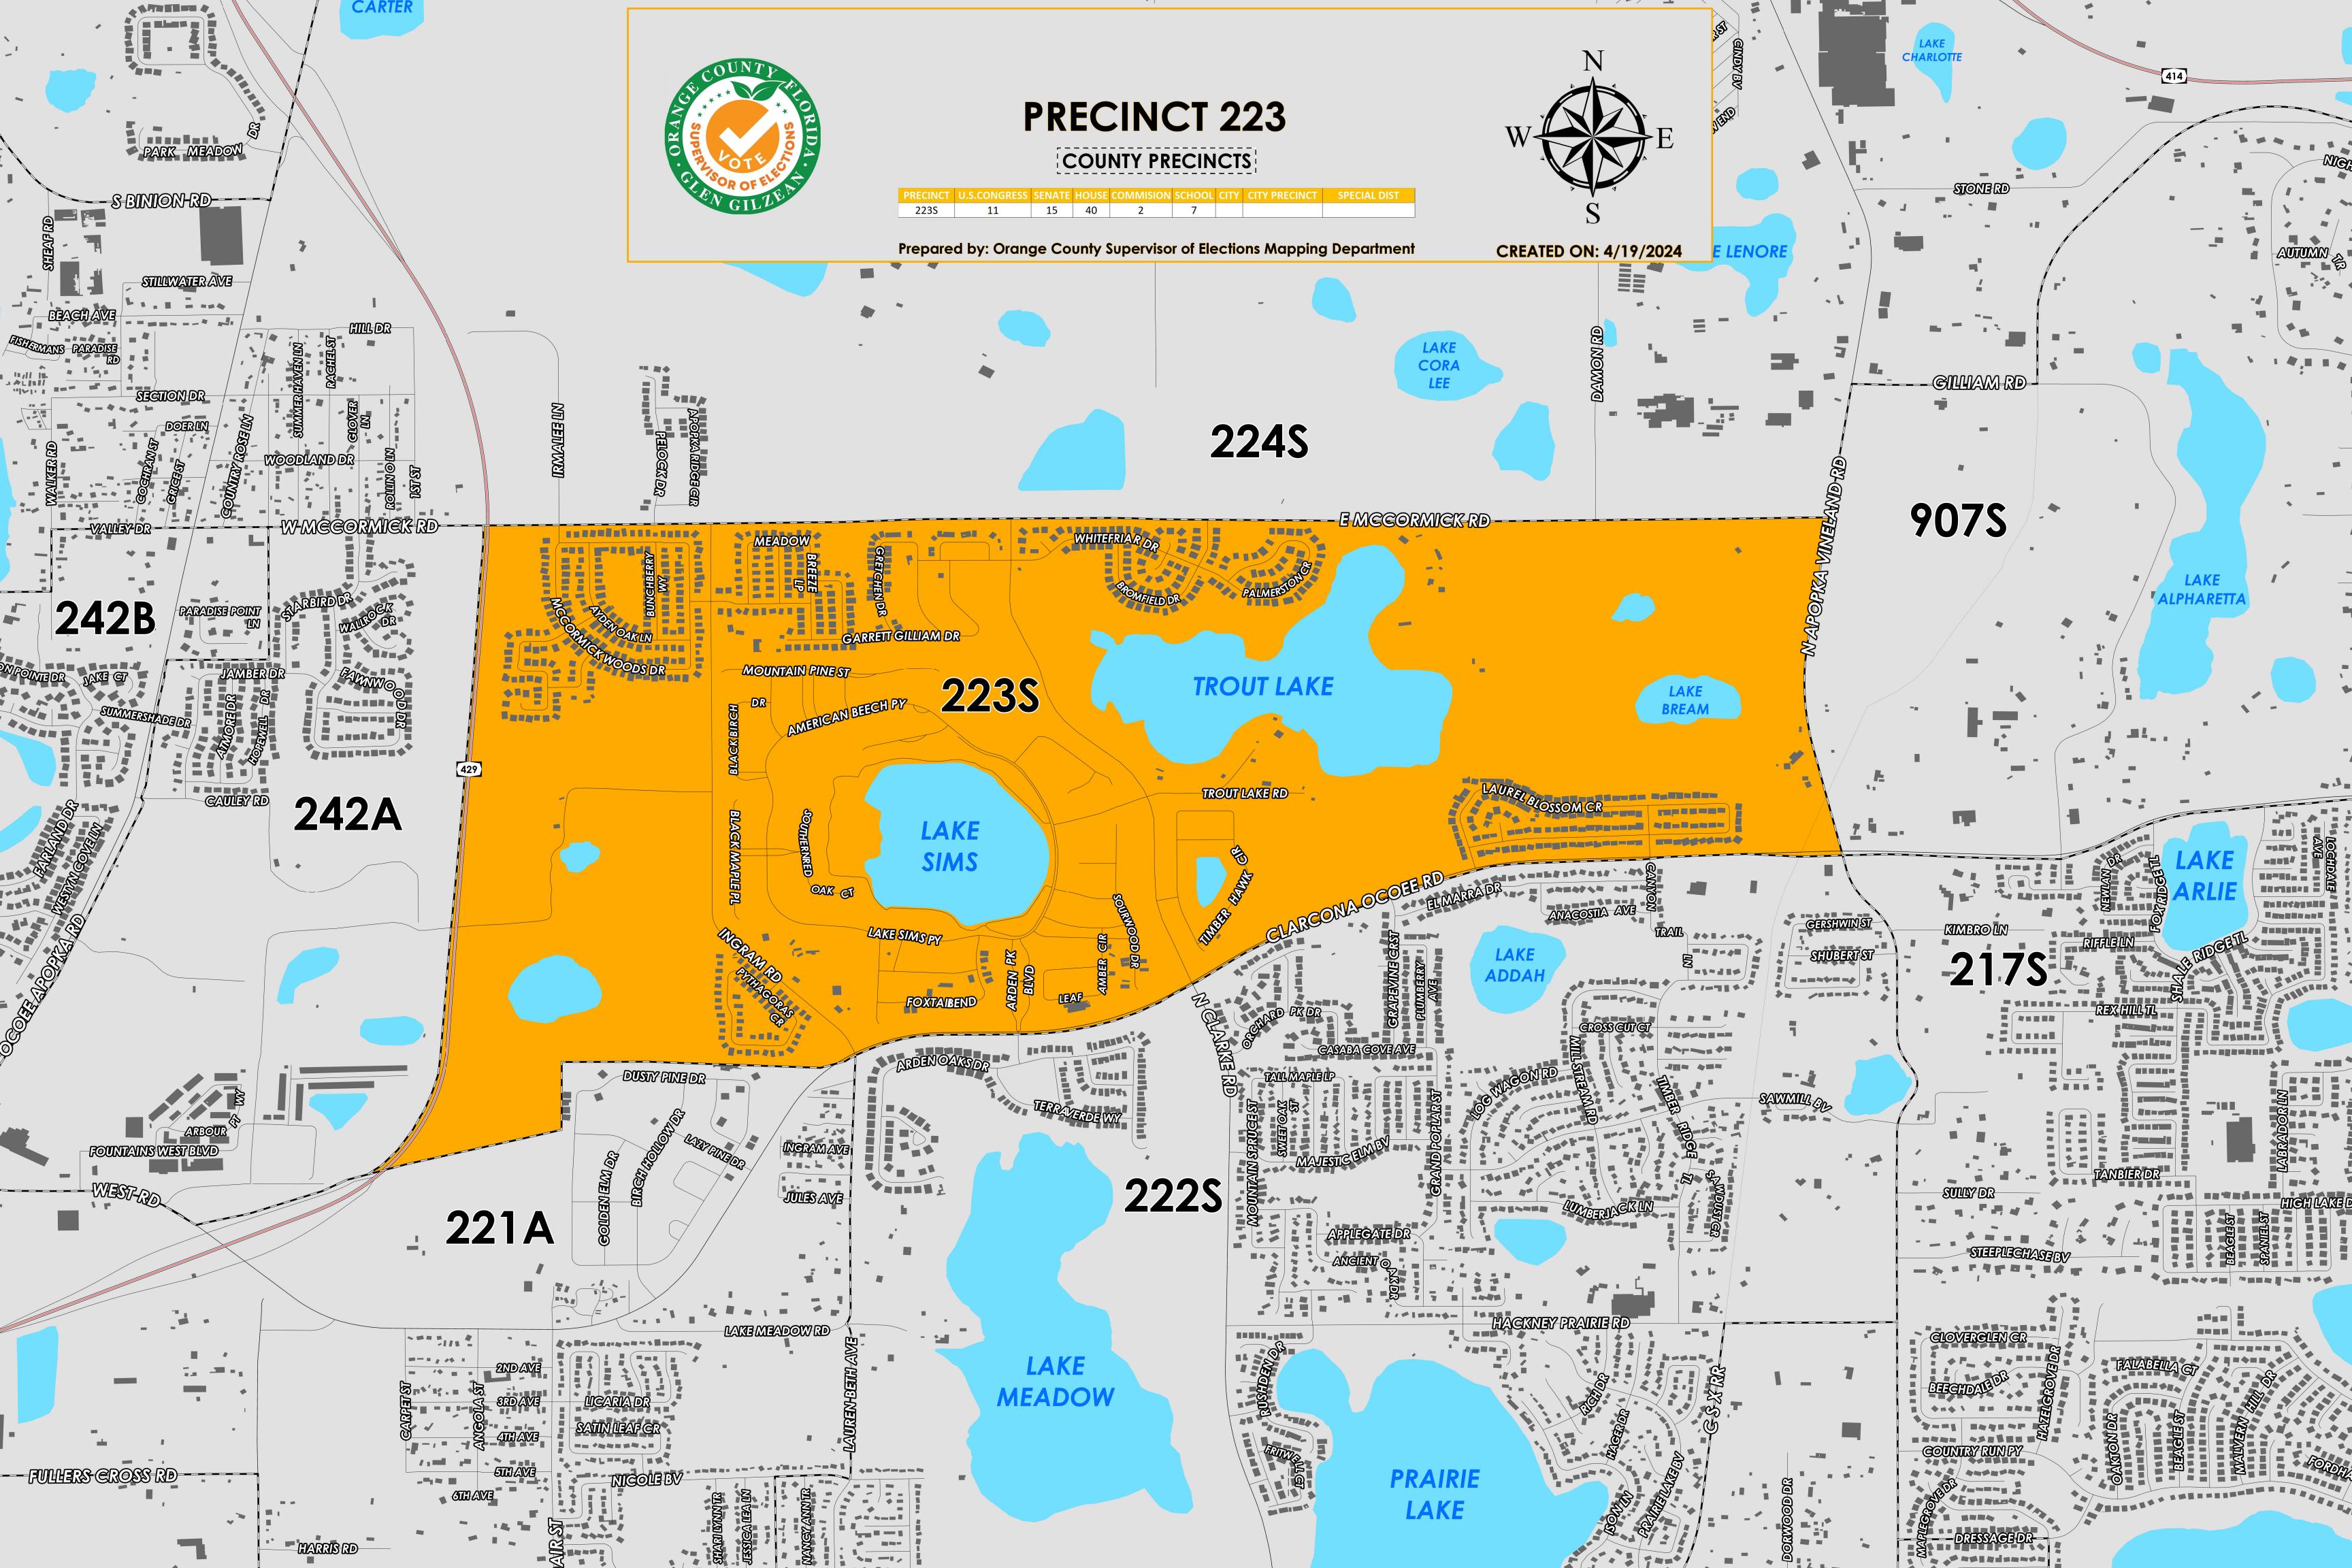

Precinct 223 (2024) northern boundary follows along Valley Drive and continues onto McCormick Road. The western boundary follows along State Road 429. The southern boundary follows along West Road, then continues parallel north of Dusty Pine Drive and onto Clarcona Ocoee Road. The eastern boundary follows along North Apopka Vineland Road.

Precinct 223 has a sub precinct of:

223S is with district assignments of U.S. Congress 11, State Senate 15, State House 40, County Commission 2, and School Board 7.

For more detailed views of other county and municipal precincts, <u>visit the District and Precinct Maps</u> <u>page</u>. For more information about precinct boundaries, contact the <u>Orange County Supervisor of Elections office</u>