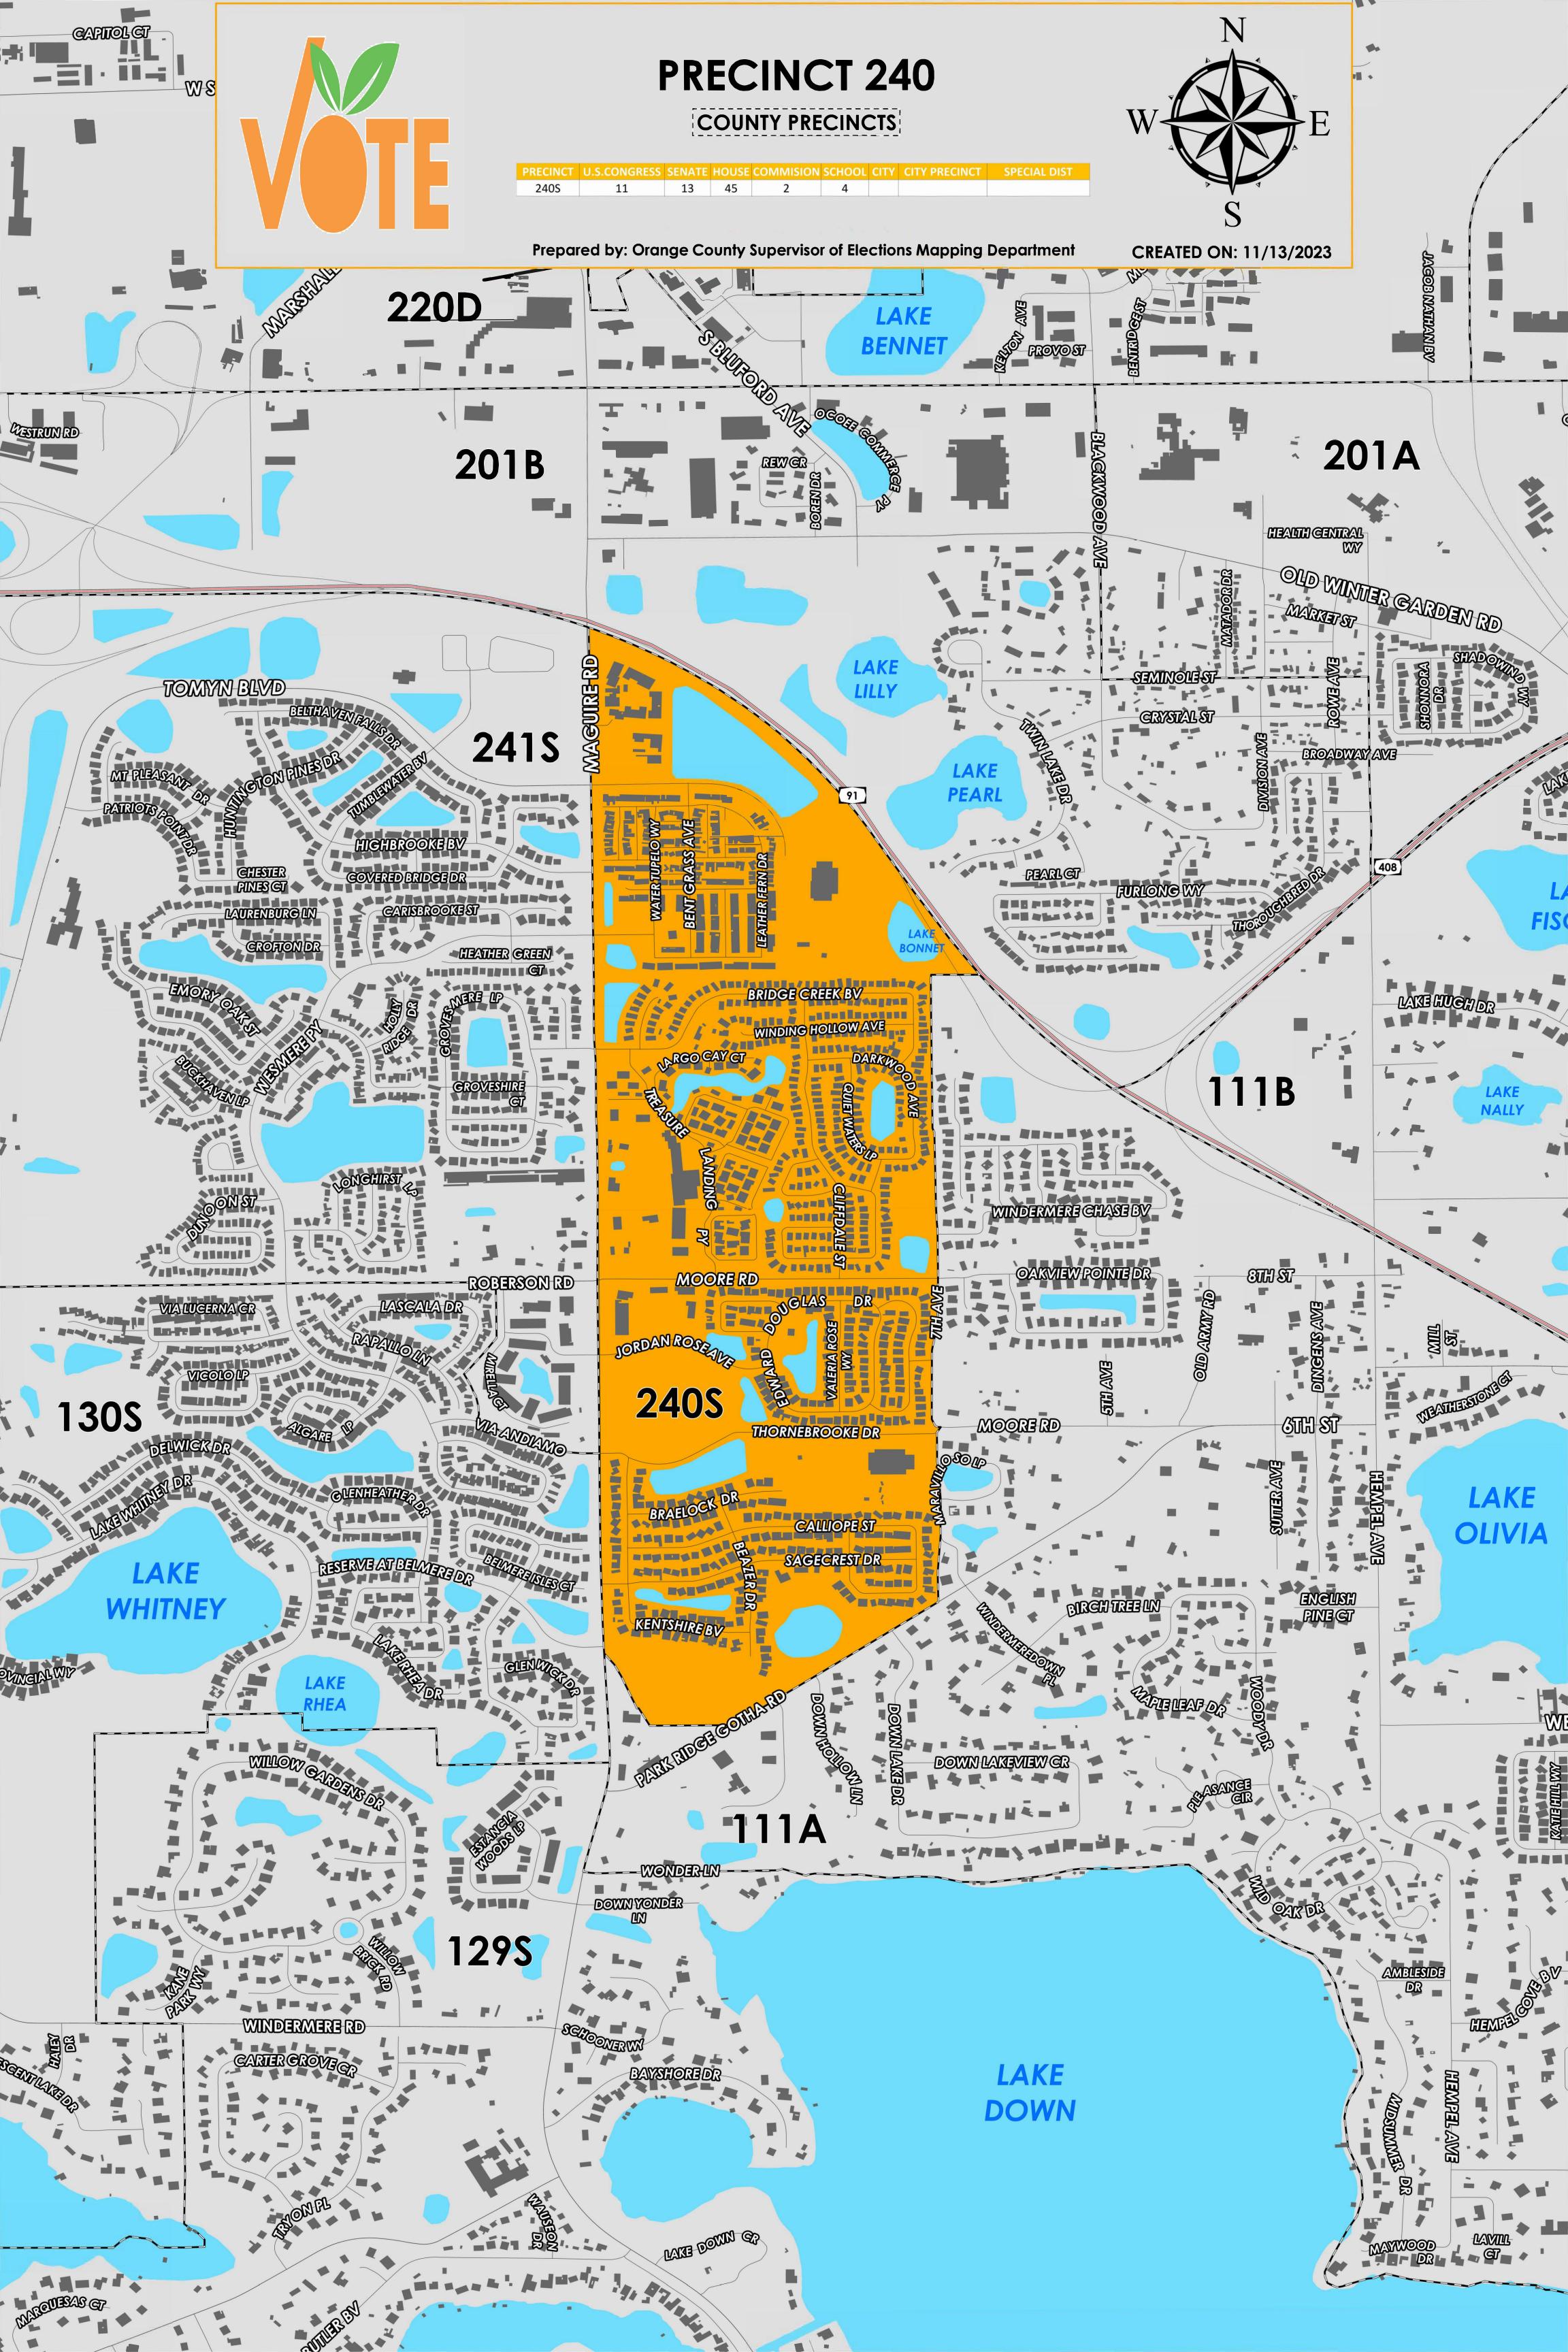

Precinct 240 (2024) northern boundary follows along Florida Turnpike, the western boundary follows along Maguire Road, the southern boundary follows along Park Ridge Gotha Road, and the eastern boundary follows along 7th Avenue and continues parallel east of Goldenmoss Loop and Darkwood Avenue.

Precinct 240S is with district assignments of U.S. Congress 11, State Senate 13, State House 45, County Commission 2, and School Board 4.

For more detailed views of other county and municipal precincts, <u>visit the District and Precinct Maps</u> <u>page</u>. For more information about precinct boundaries, contact the <u>Orange County Supervisor of Elections office</u>