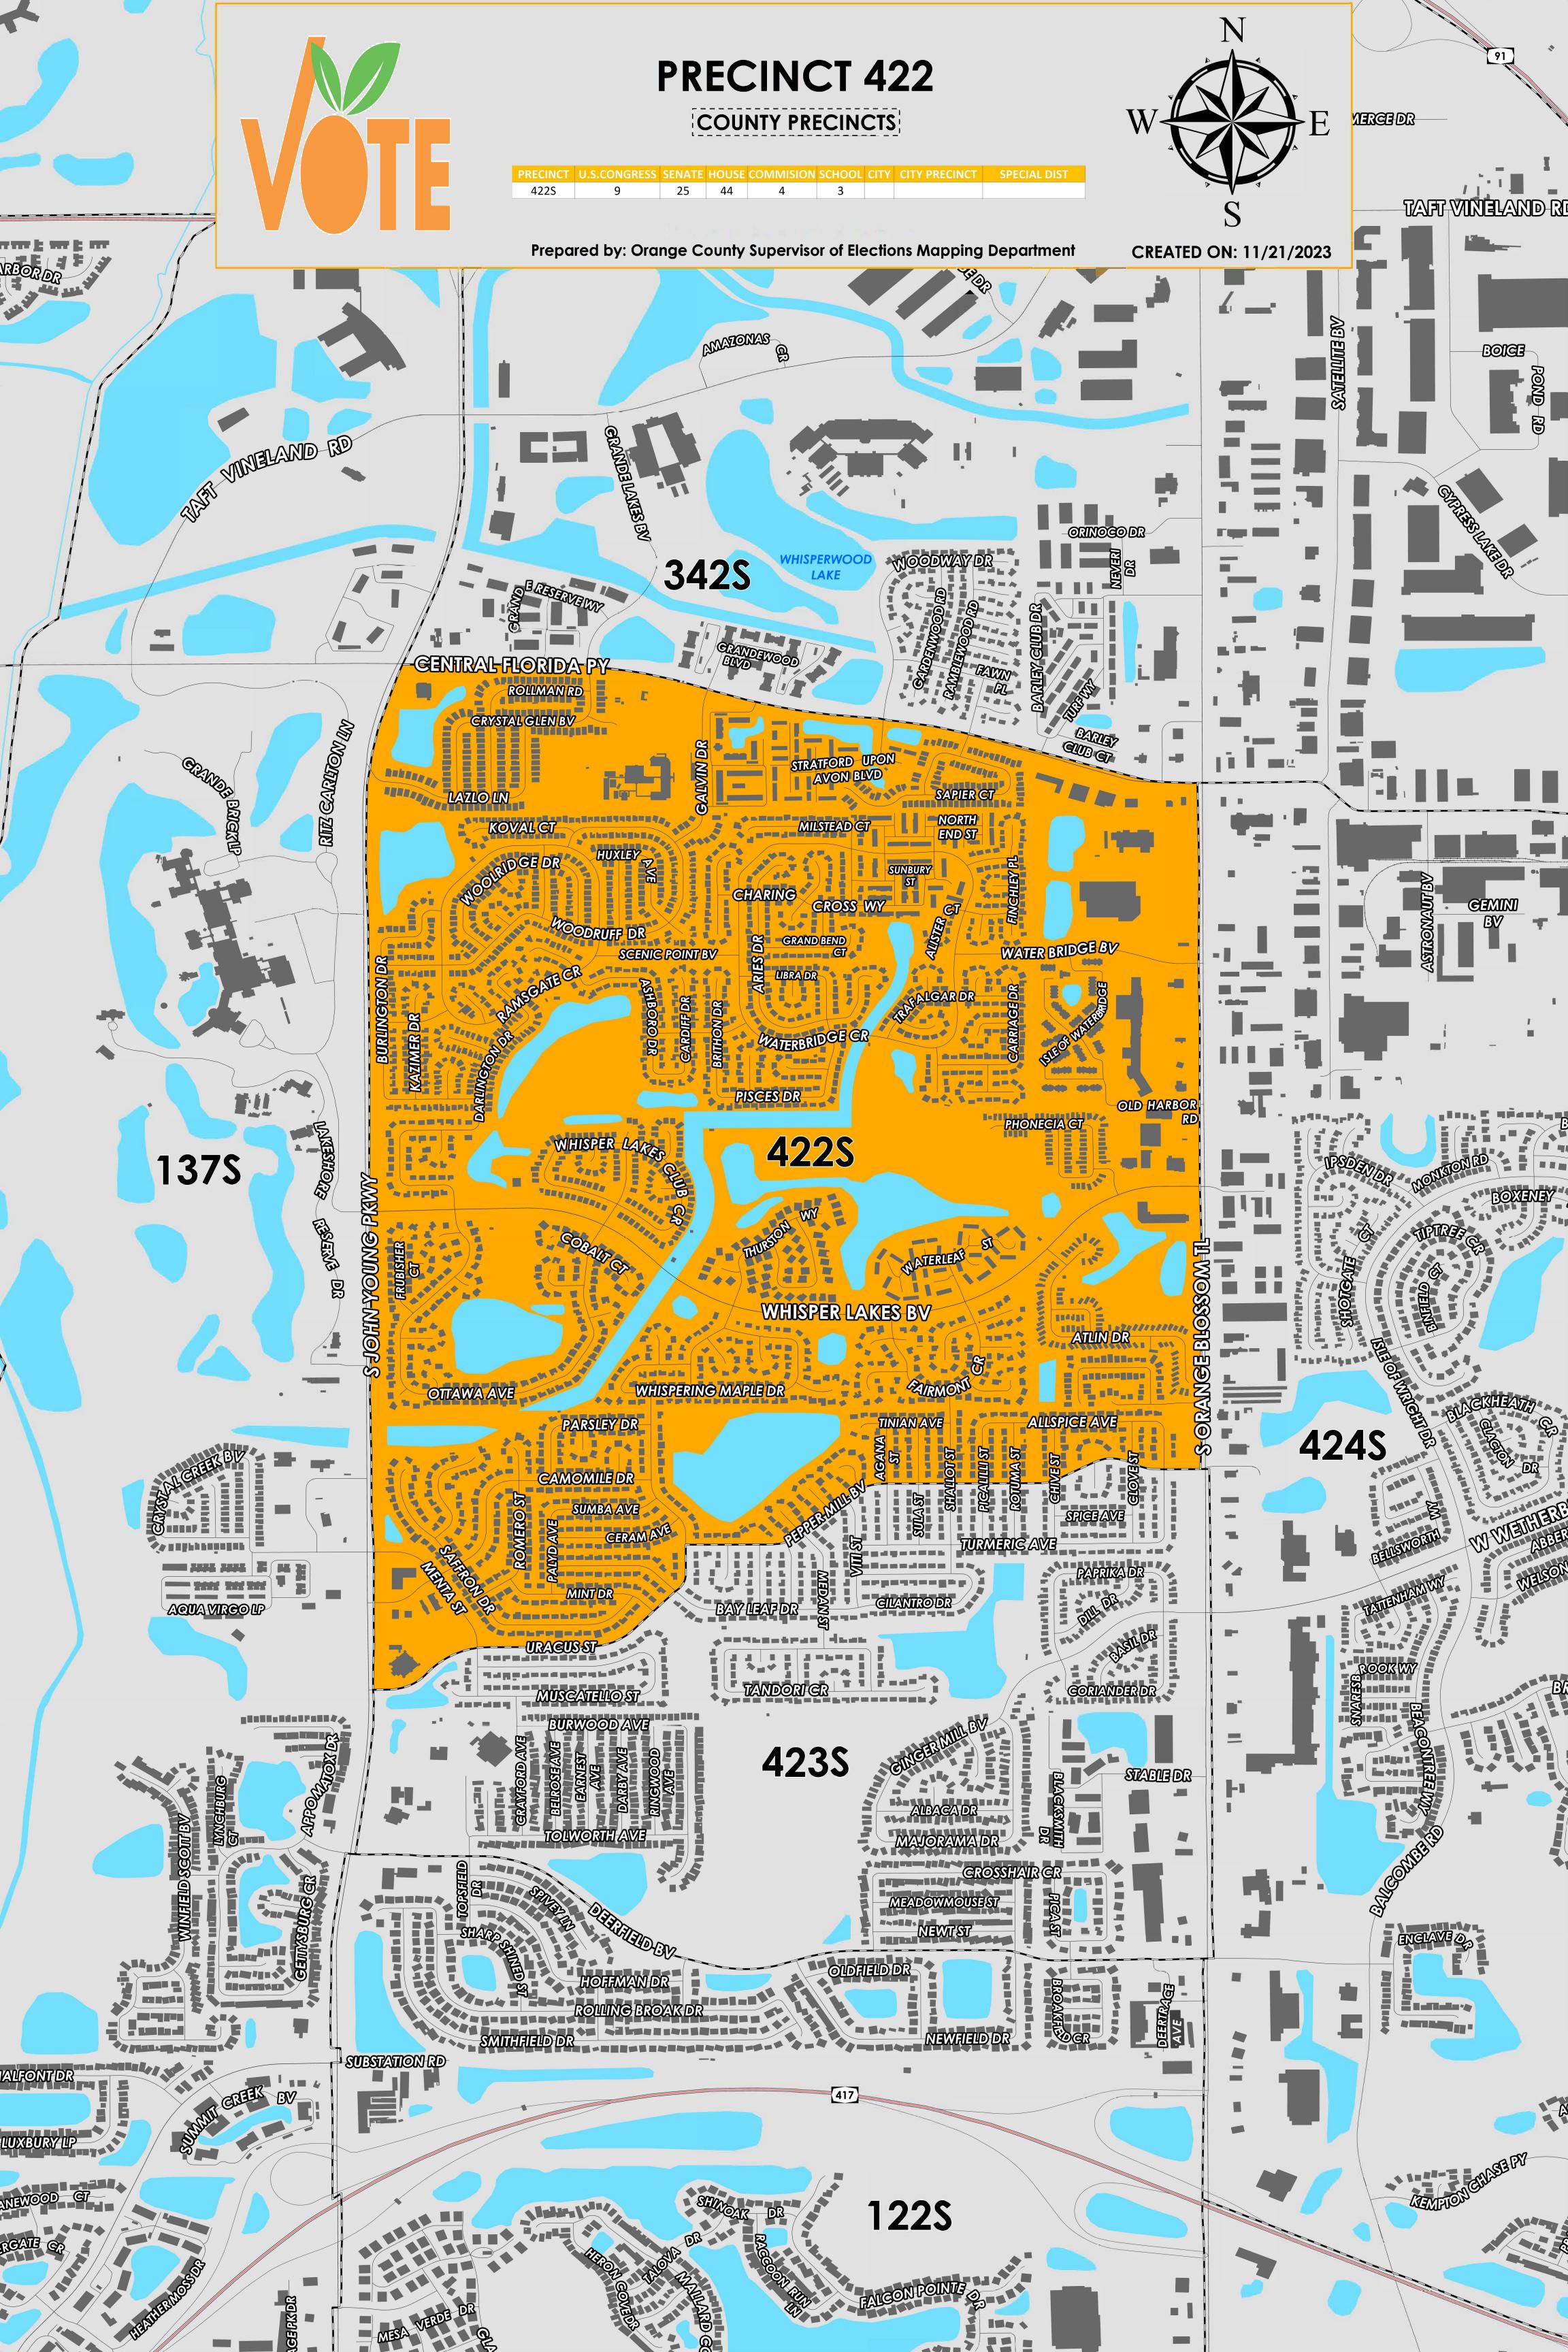

Precinct 422 (2024) northern boundary follows along Central Florida Parkway. The western boundary follows parallel east of South John Young Parkway. The southern boundary follows along Uracus Street and continues onto Pepper Mill Boulevard, and the eastern boundary follows parallel west of South Orange Blossom Trail.

Precinct 422S is with district assignments of U.S. Congress 9, State Senate 25, State House 44, County Commission 4, and School Board 3.

For more detailed views of other county and municipal precincts, <u>visit the District and Precinct Maps</u> <u>page</u>. For more information about precinct boundaries, contact the <u>Orange County Supervisor of</u> <u>Elections office</u>