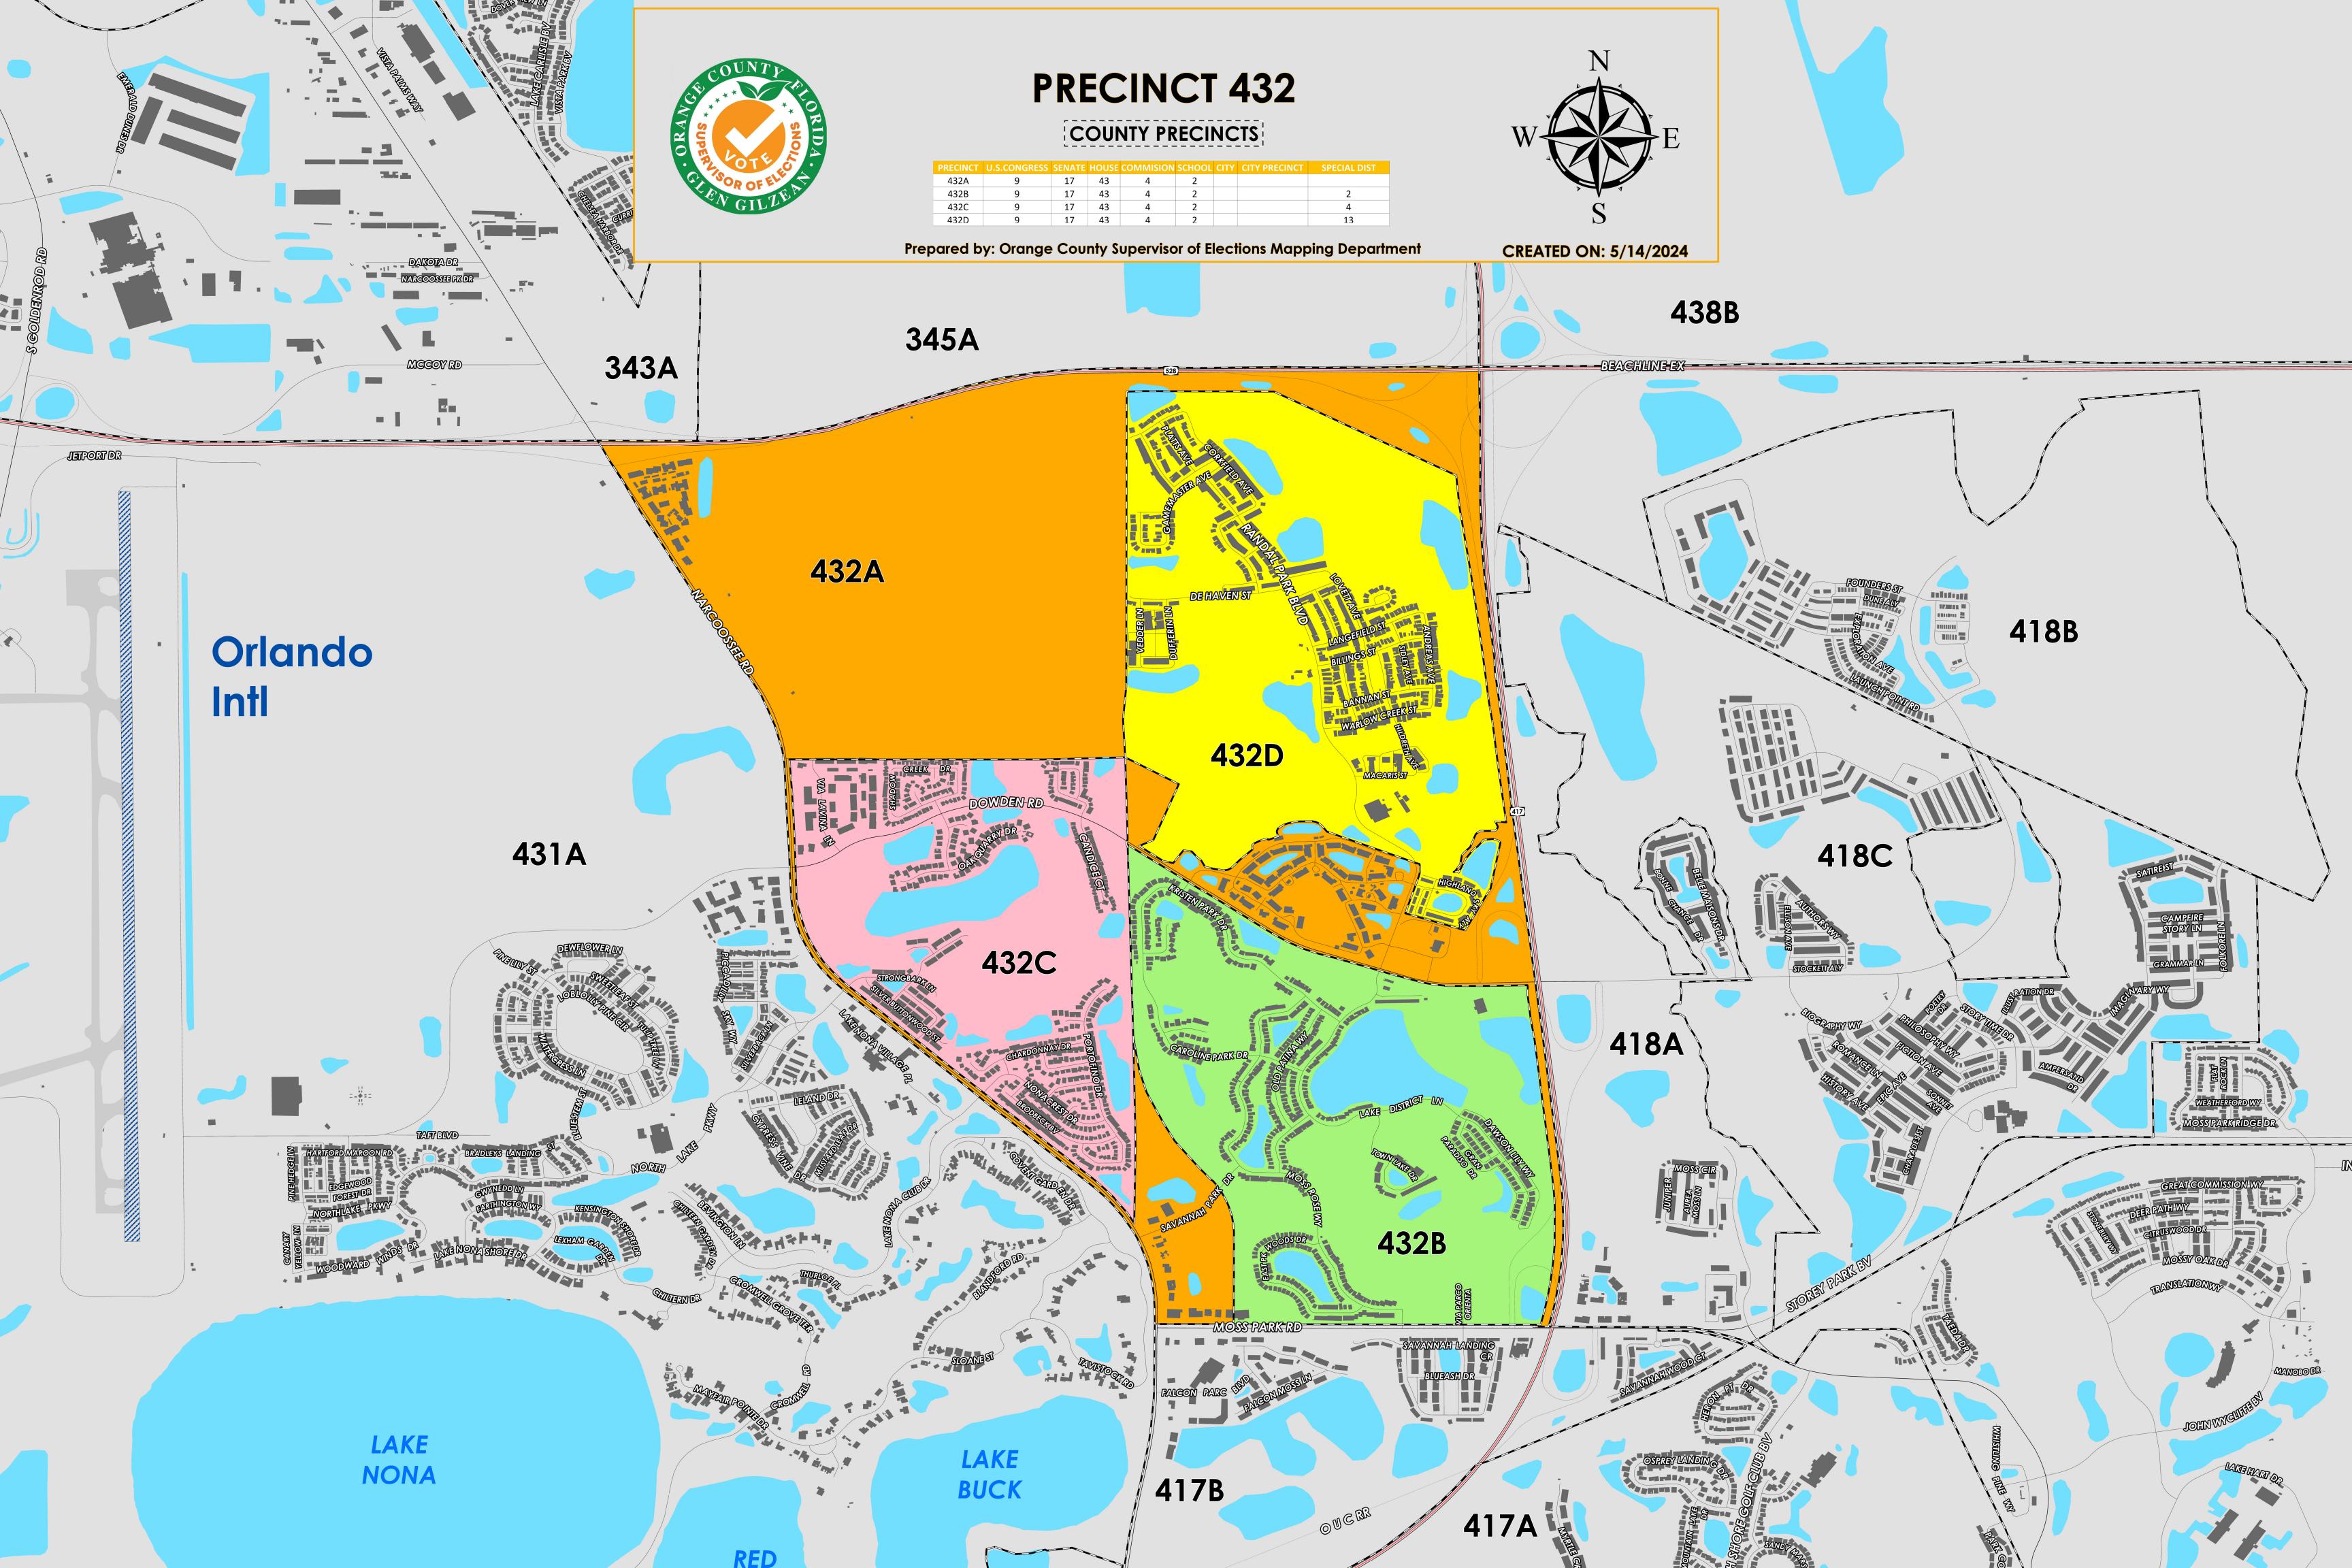

Precinct 432 (2024) northern boundary follows along State Road 528. The western boundary follows along Narcoossee Road. The southern boundary follows along Moss Park Road, and the eastern boundary follows along State Road 417.

Precinct 432A is with district assignments of U.S. Congress 9, State Senate 17, State House 43, County Commission 4, and School Board 2.

Precinct 432B is with district assignments of U.S. Congress 9, State Senate 17, State House 43, County Commission 4, School Board 2 and Special District 2.

Precinct 432C is with district assignments of U.S. Congress 9, State Senate 17, State House 43, County Commission 4, School Board 2 and Special District 4.

Precinct 432D is with district assignments of U.S. Congress 9, State Senate 17, State House 43, County Commission 4, School Board 2 and Special District 13.