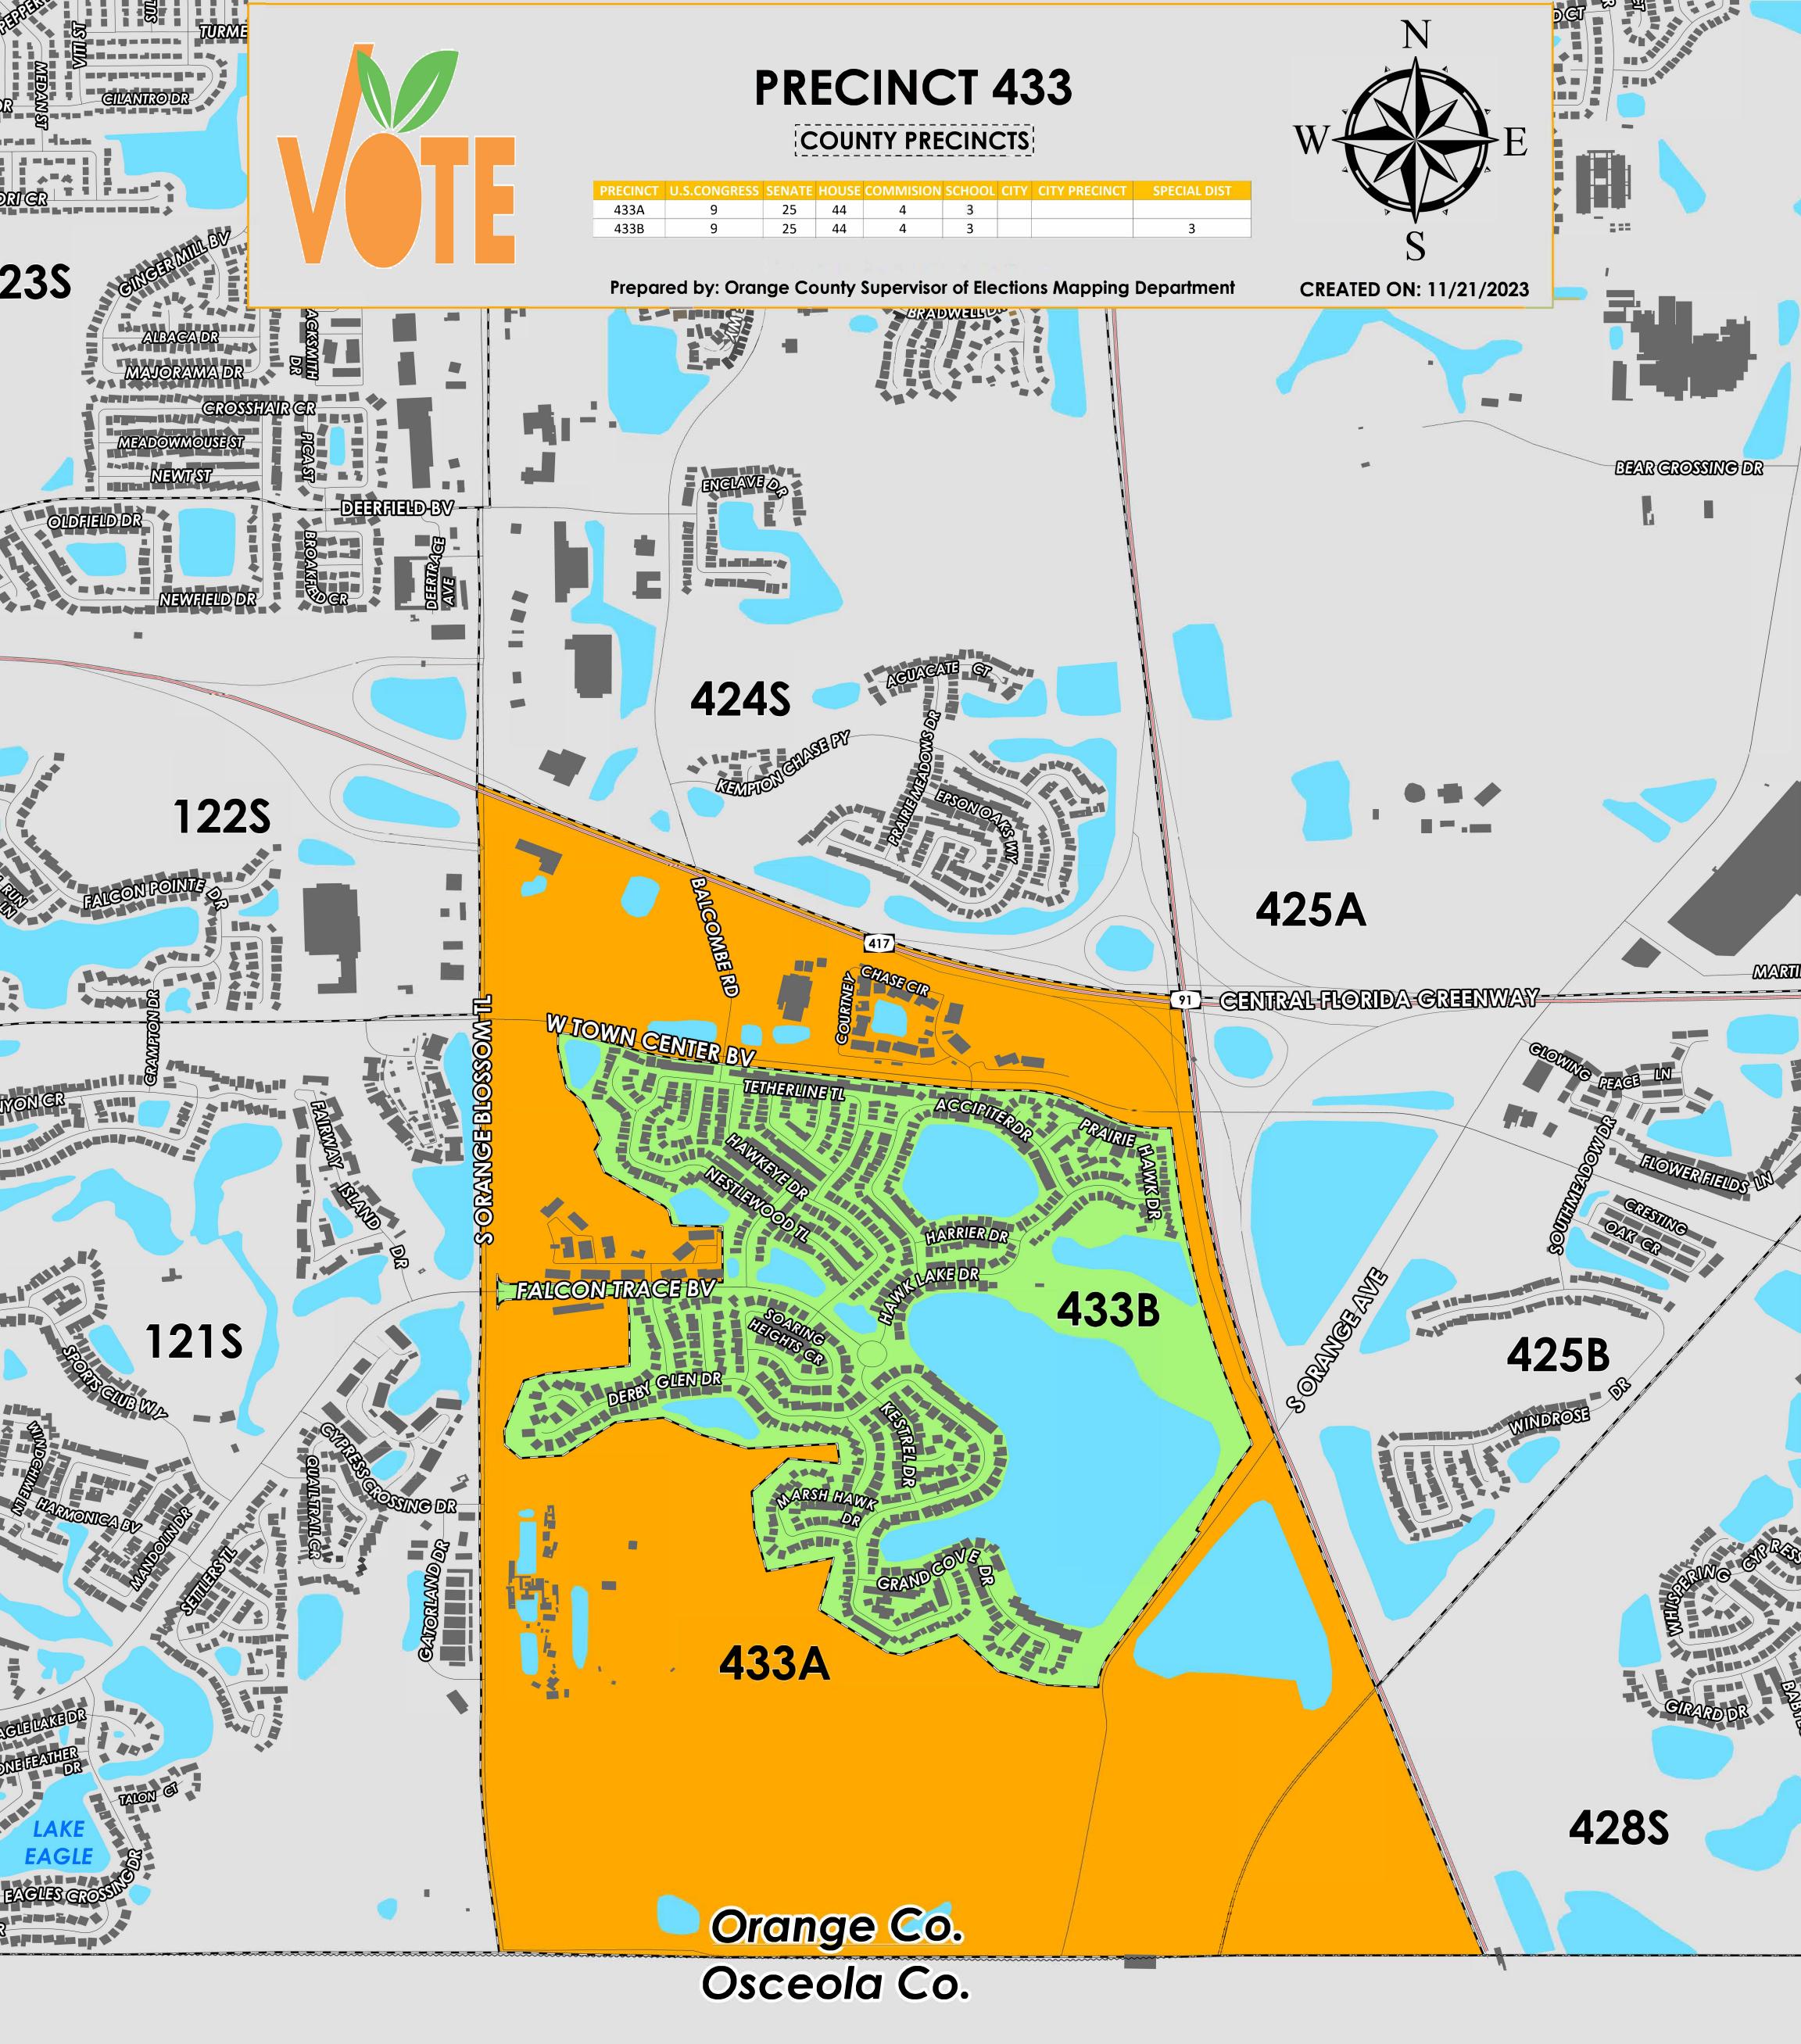

Precinct 433 (2024) northern boundary follows along State Road 417. The western boundary follows along South Orange Blossom Trail. The southern boundary follows along the Osceola/Orange County border, and the eastern boundary follows along Florida Turnpike (State Road 91).

Precinct 433A is with district assignments of U.S. Congress 9, State Senate 25, State House 44, County Commission 4, and School Board 3.

Precinct 433B is with district assignments of U.S. Congress 9, State Senate 25, State House 44, County Commission 4, School Board 3 and Special District 3.