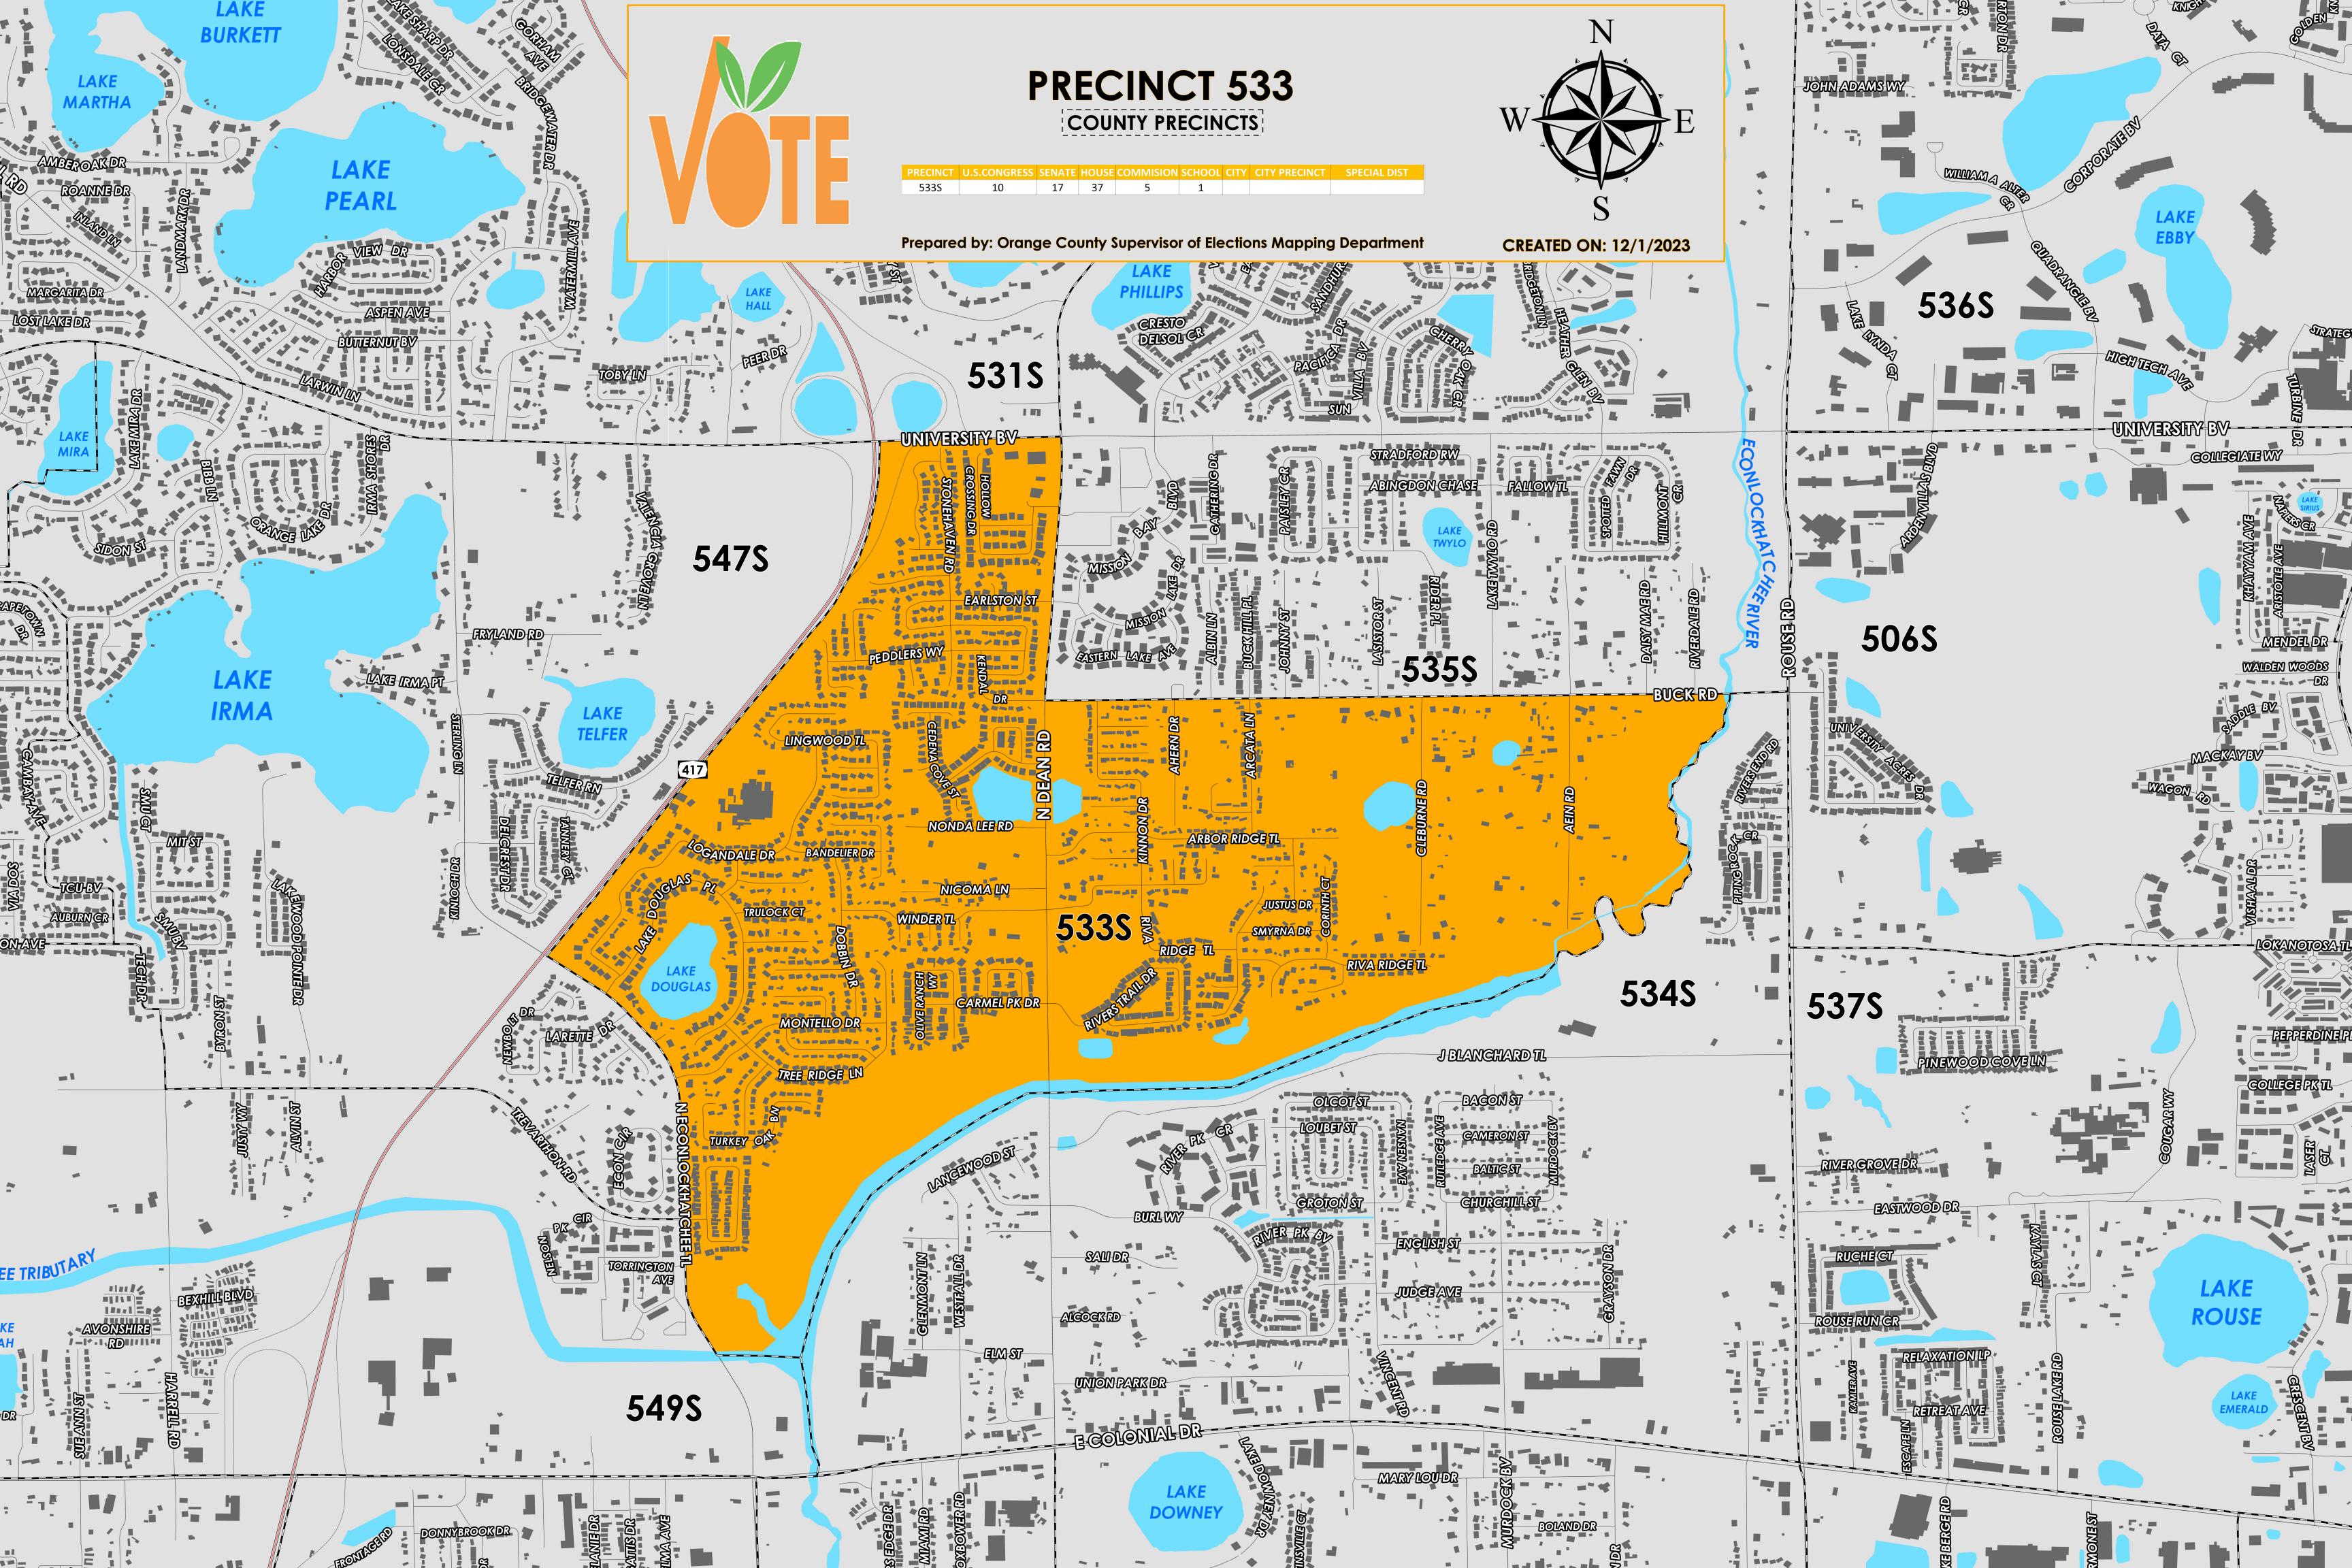

Precinct 533 (2024) northern boundary follows Buck Road and extends to University Boulevard. The western boundary follows along State Road 417 and extends to North Econlockhatchee Trail. The southern boundary follows alongside the Econlockhatchee River into the eastern boundary. The eastern boundary continues to North Dean Road.

Precinct 533S is with district assignments of U.S. Congress 10, State Senate 17, State House 37, County Commission 5, and School Board 1.

For more detailed views of other county and municipal precincts, <u>visit the District and Precinct Maps</u> <u>page</u>. For more information about precinct boundaries, contact the <u>Orange County Supervisor of Elections office</u>

This map was produced by the Orange County Supervisor of Elections Mapping Department. Additional voter information can be found on our website.