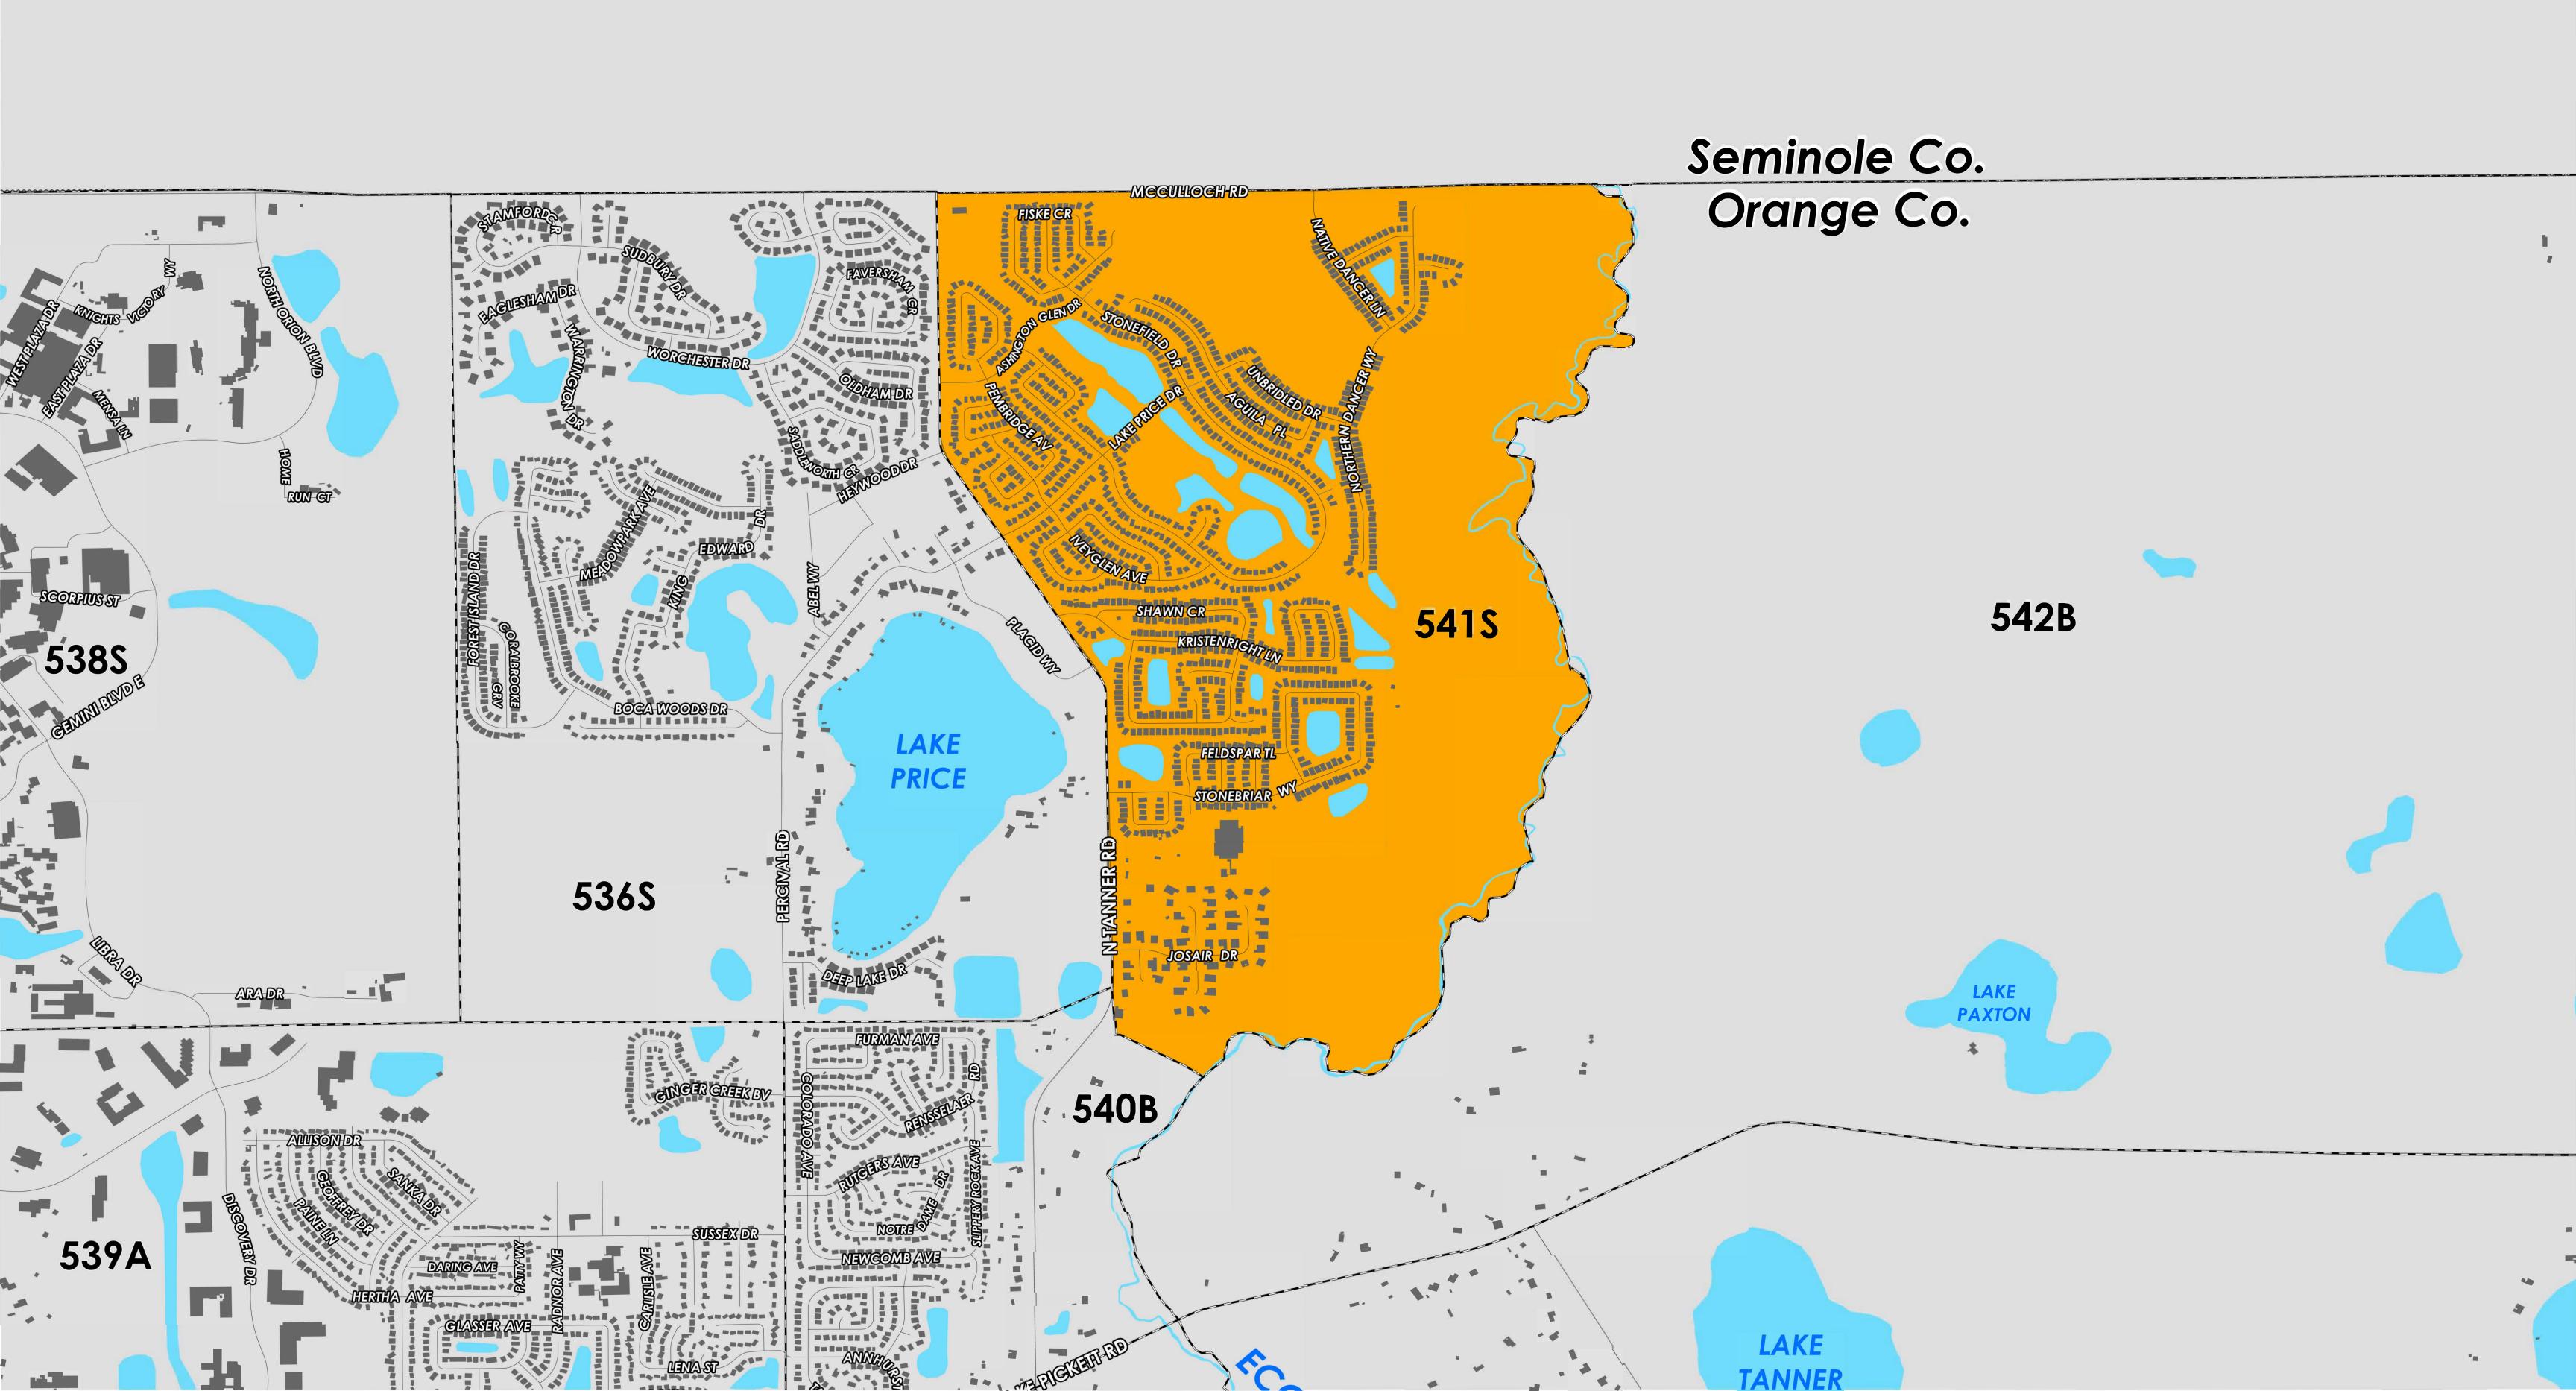

Precinct 541 (2024) northern boundary follows the Seminole/Orange County border. The western boundary follows North Tanner Road. The southern boundary follows alongside the Econlockhatchee River and continues along the eastern boundary.

Precinct 541S is with district assignments of U.S. Congress 10, State Senate 17, State House 37, County Commission 5, and School Board 1.

For more detailed views of other county and municipal precincts, <u>visit the District and Precinct Maps</u> <u>page</u>. For more information about precinct boundaries, contact the <u>Orange County Supervisor of Elections office</u>