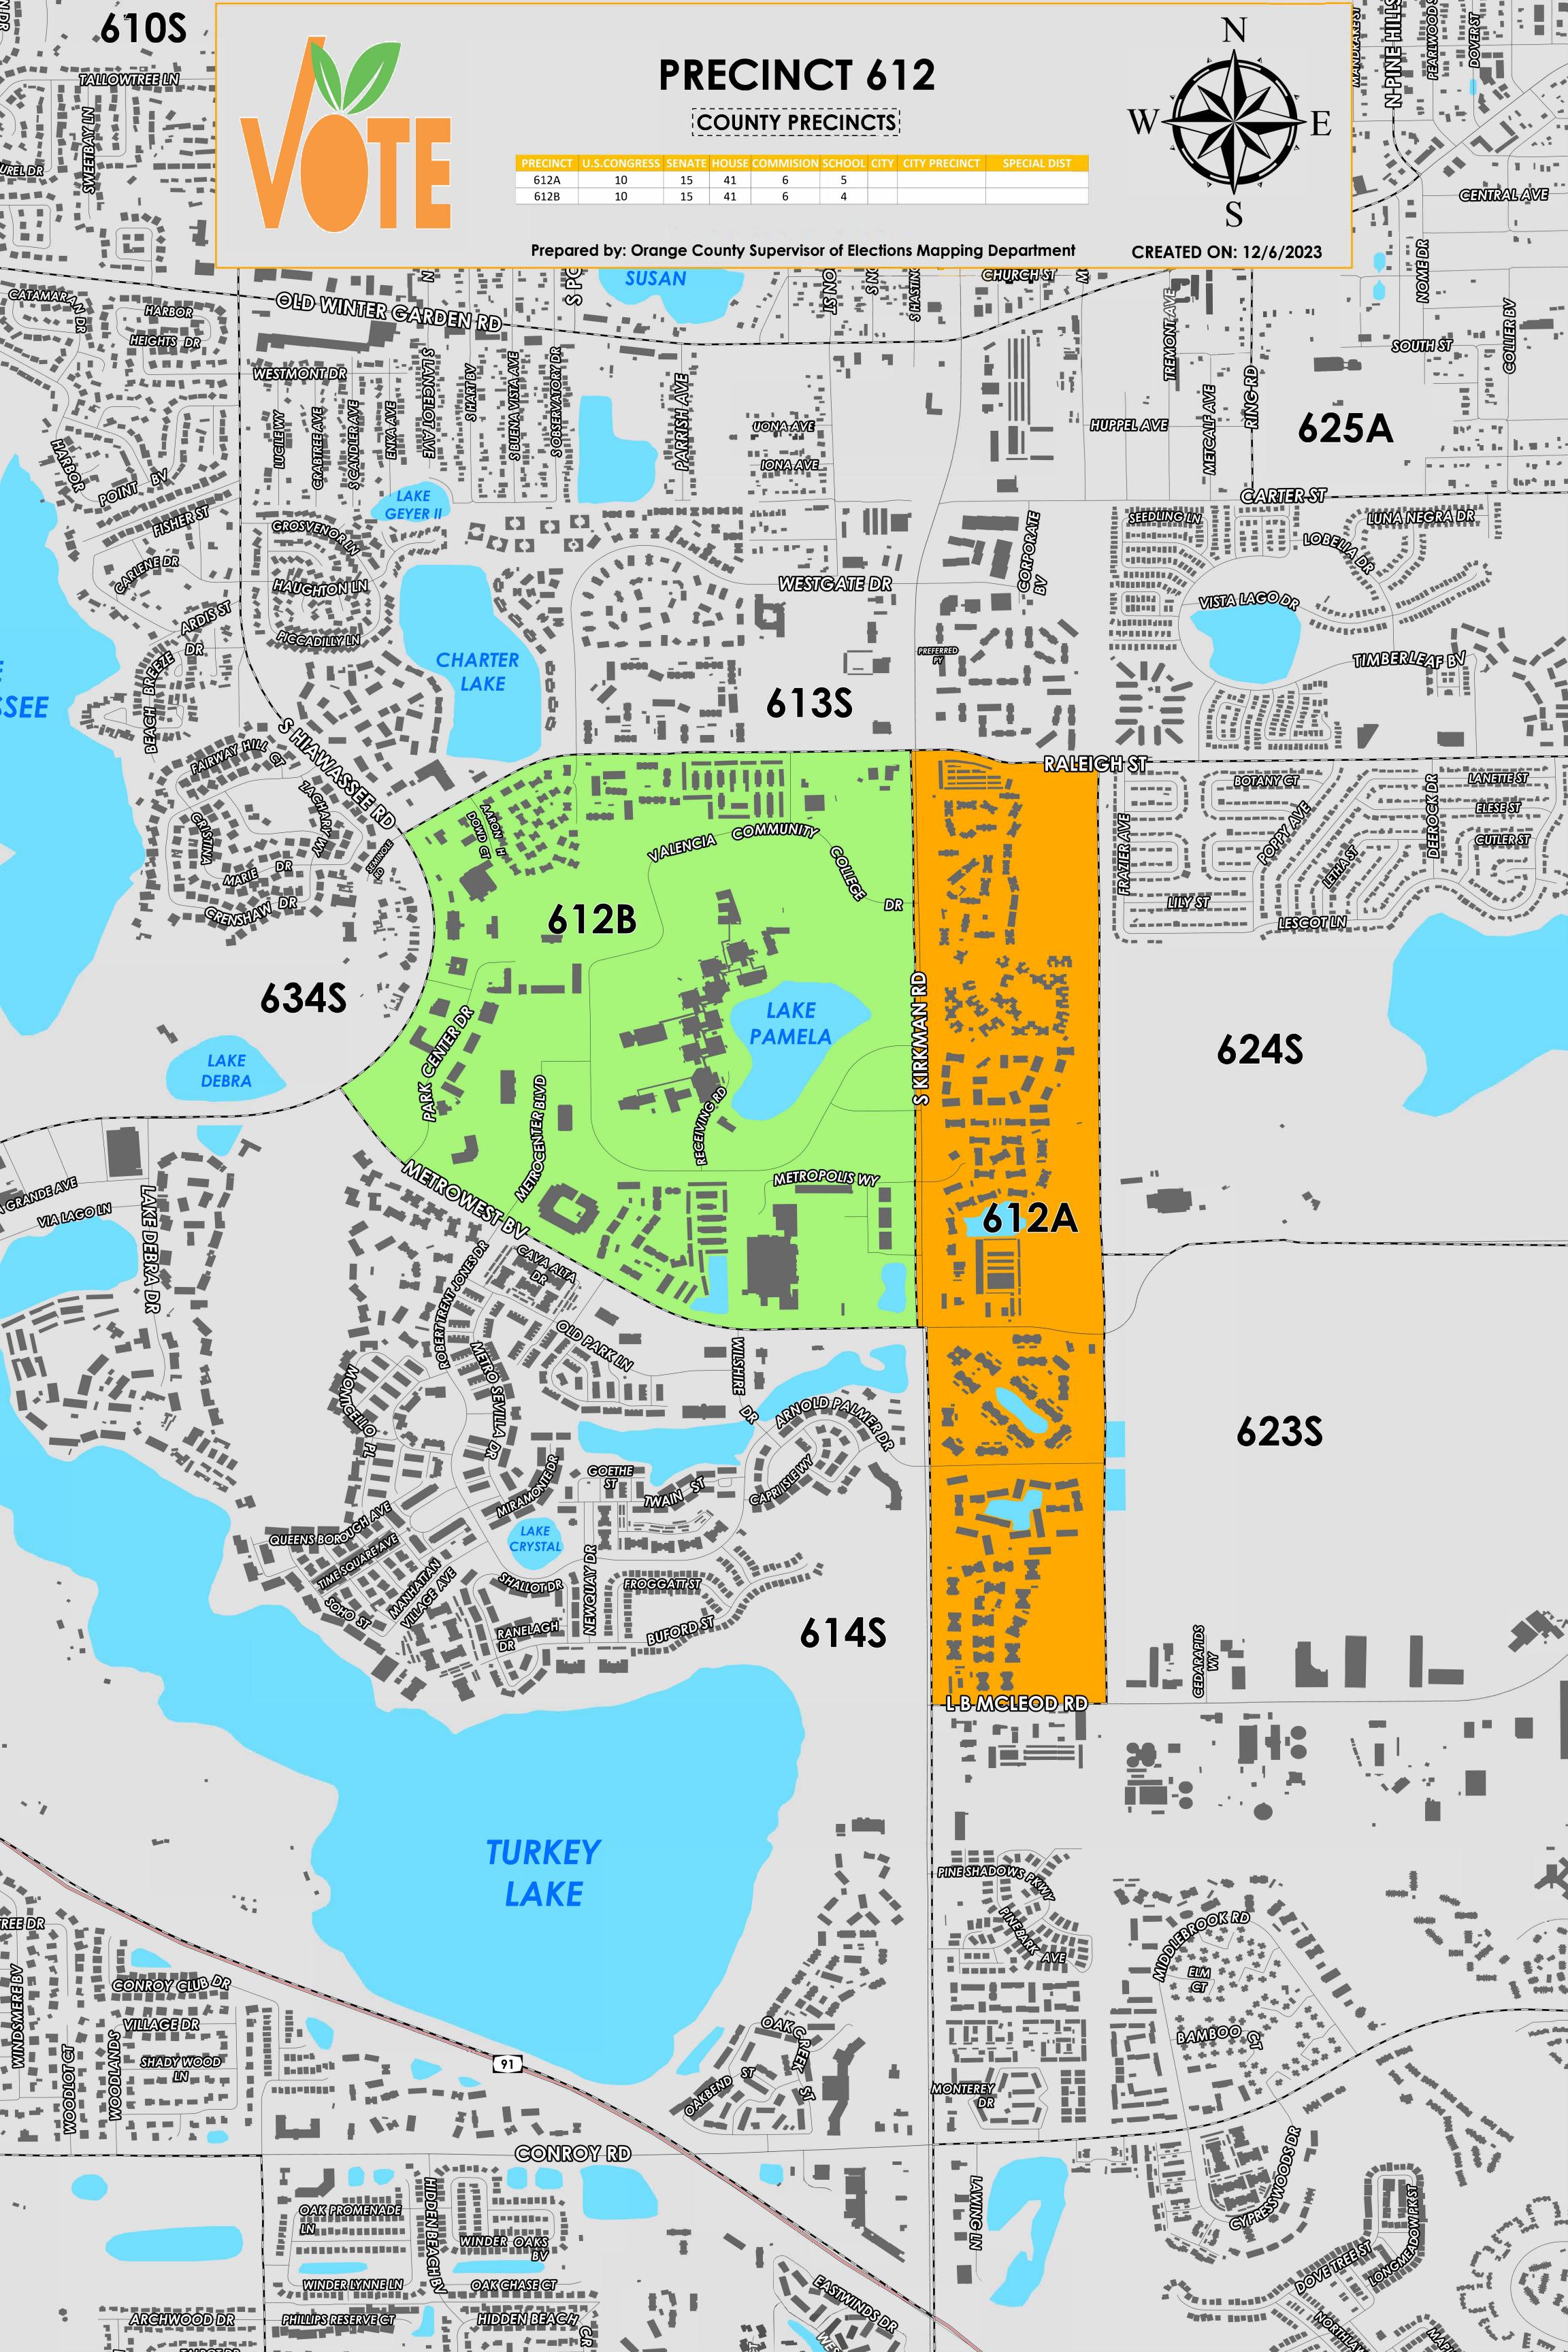

Precinct 612 (2024) northern boundary follows Raleigh Street. The western boundary follows a combination of South Hiawassee Road and South Kirkman Road. The southern boundary follows a combination of Metrowest Boulevard and L.B. McLeod. The eastern boundary follows parallel east of South Kirkman Road.

Precinct 612 contains sub precincts of:

612A is with district assignments of U.S. Congress 10, State Senate 15, State House 41, County Commission 6, and School Board 5.

612B is with district assignments of U.S. Congress 10, State Senate 15, State House 41, County Commission 6, and School Board 4.