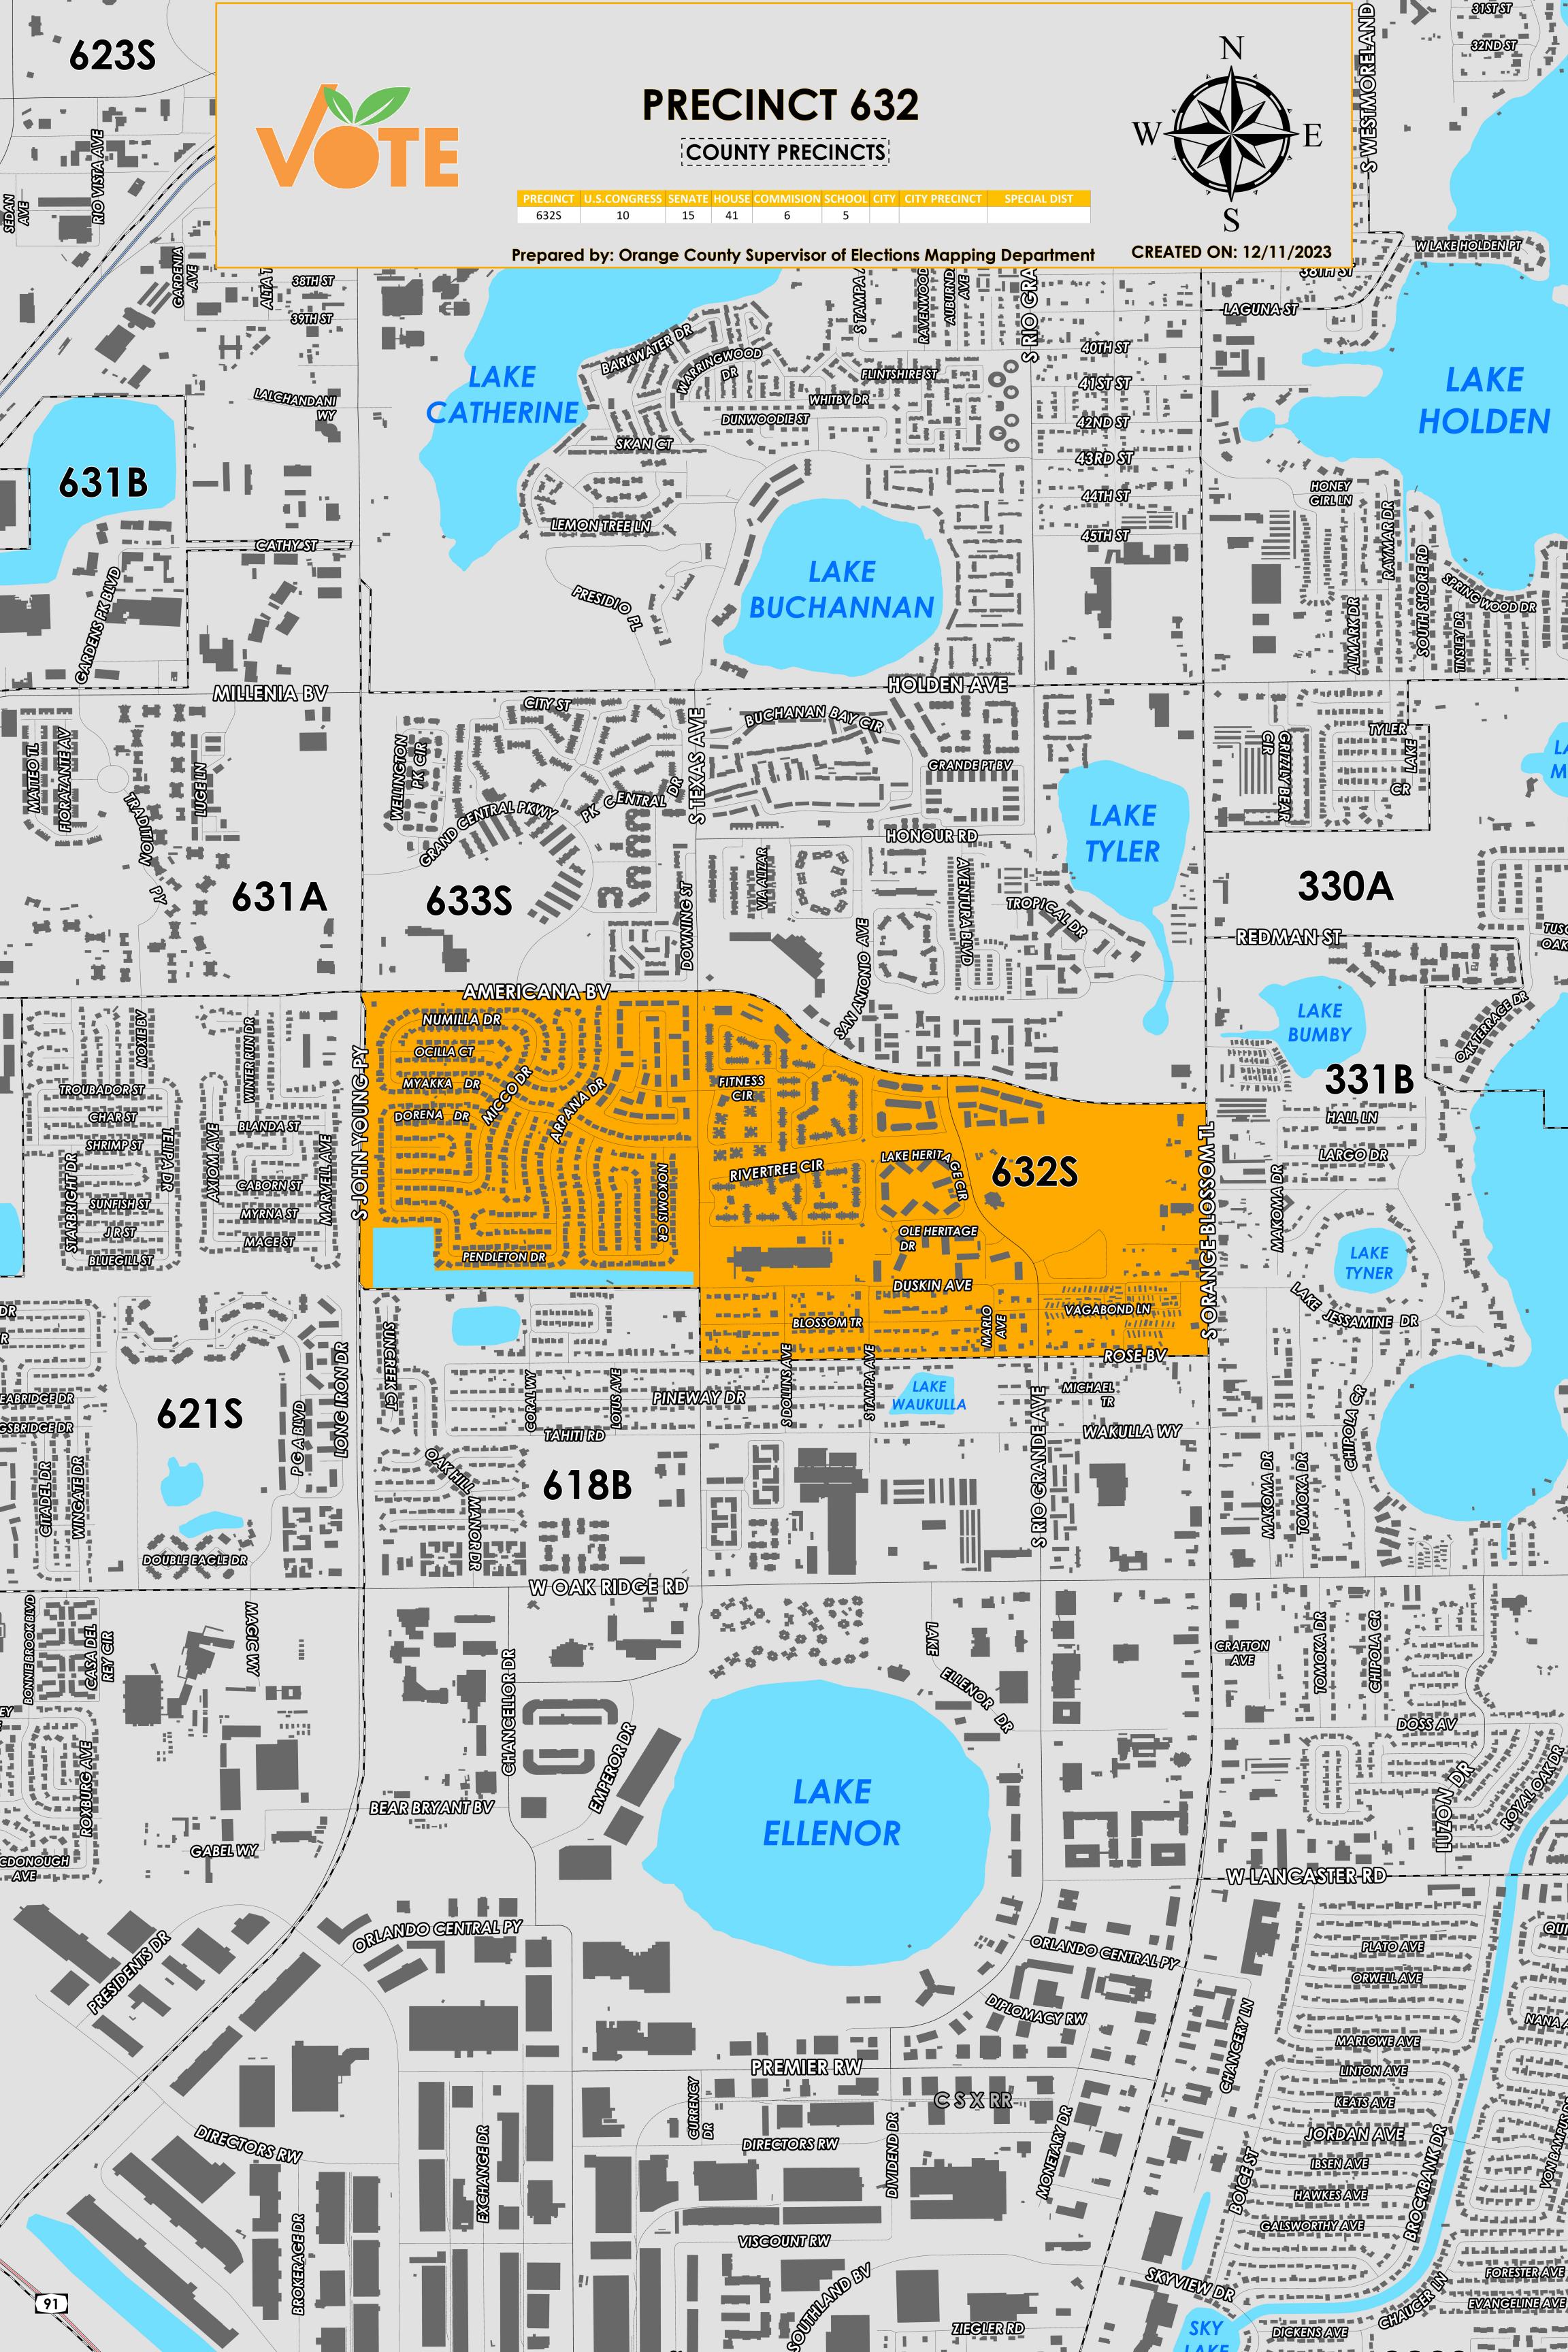

Precinct 632 (2024) northern boundary follows Americana Boulevard. The western boundary follows a road combination along South John Young Parkway and South Texas Avenue. The southern boundary follows parallel south of Pendleton Drive and continues along Rose Boulevard. The eastern boundary follows South Orange Blossom Trail.

Precinct 632S is with district assignments of U.S. Congress 10, State Senate 15, State House 41, County Commission 6, and School Board 5.

For more detailed views of other county and municipal precincts, <u>visit the District and Precinct Maps</u> <u>page</u>. For more information about precinct boundaries, contact the <u>Orange County Supervisor of</u> <u>Elections office</u>