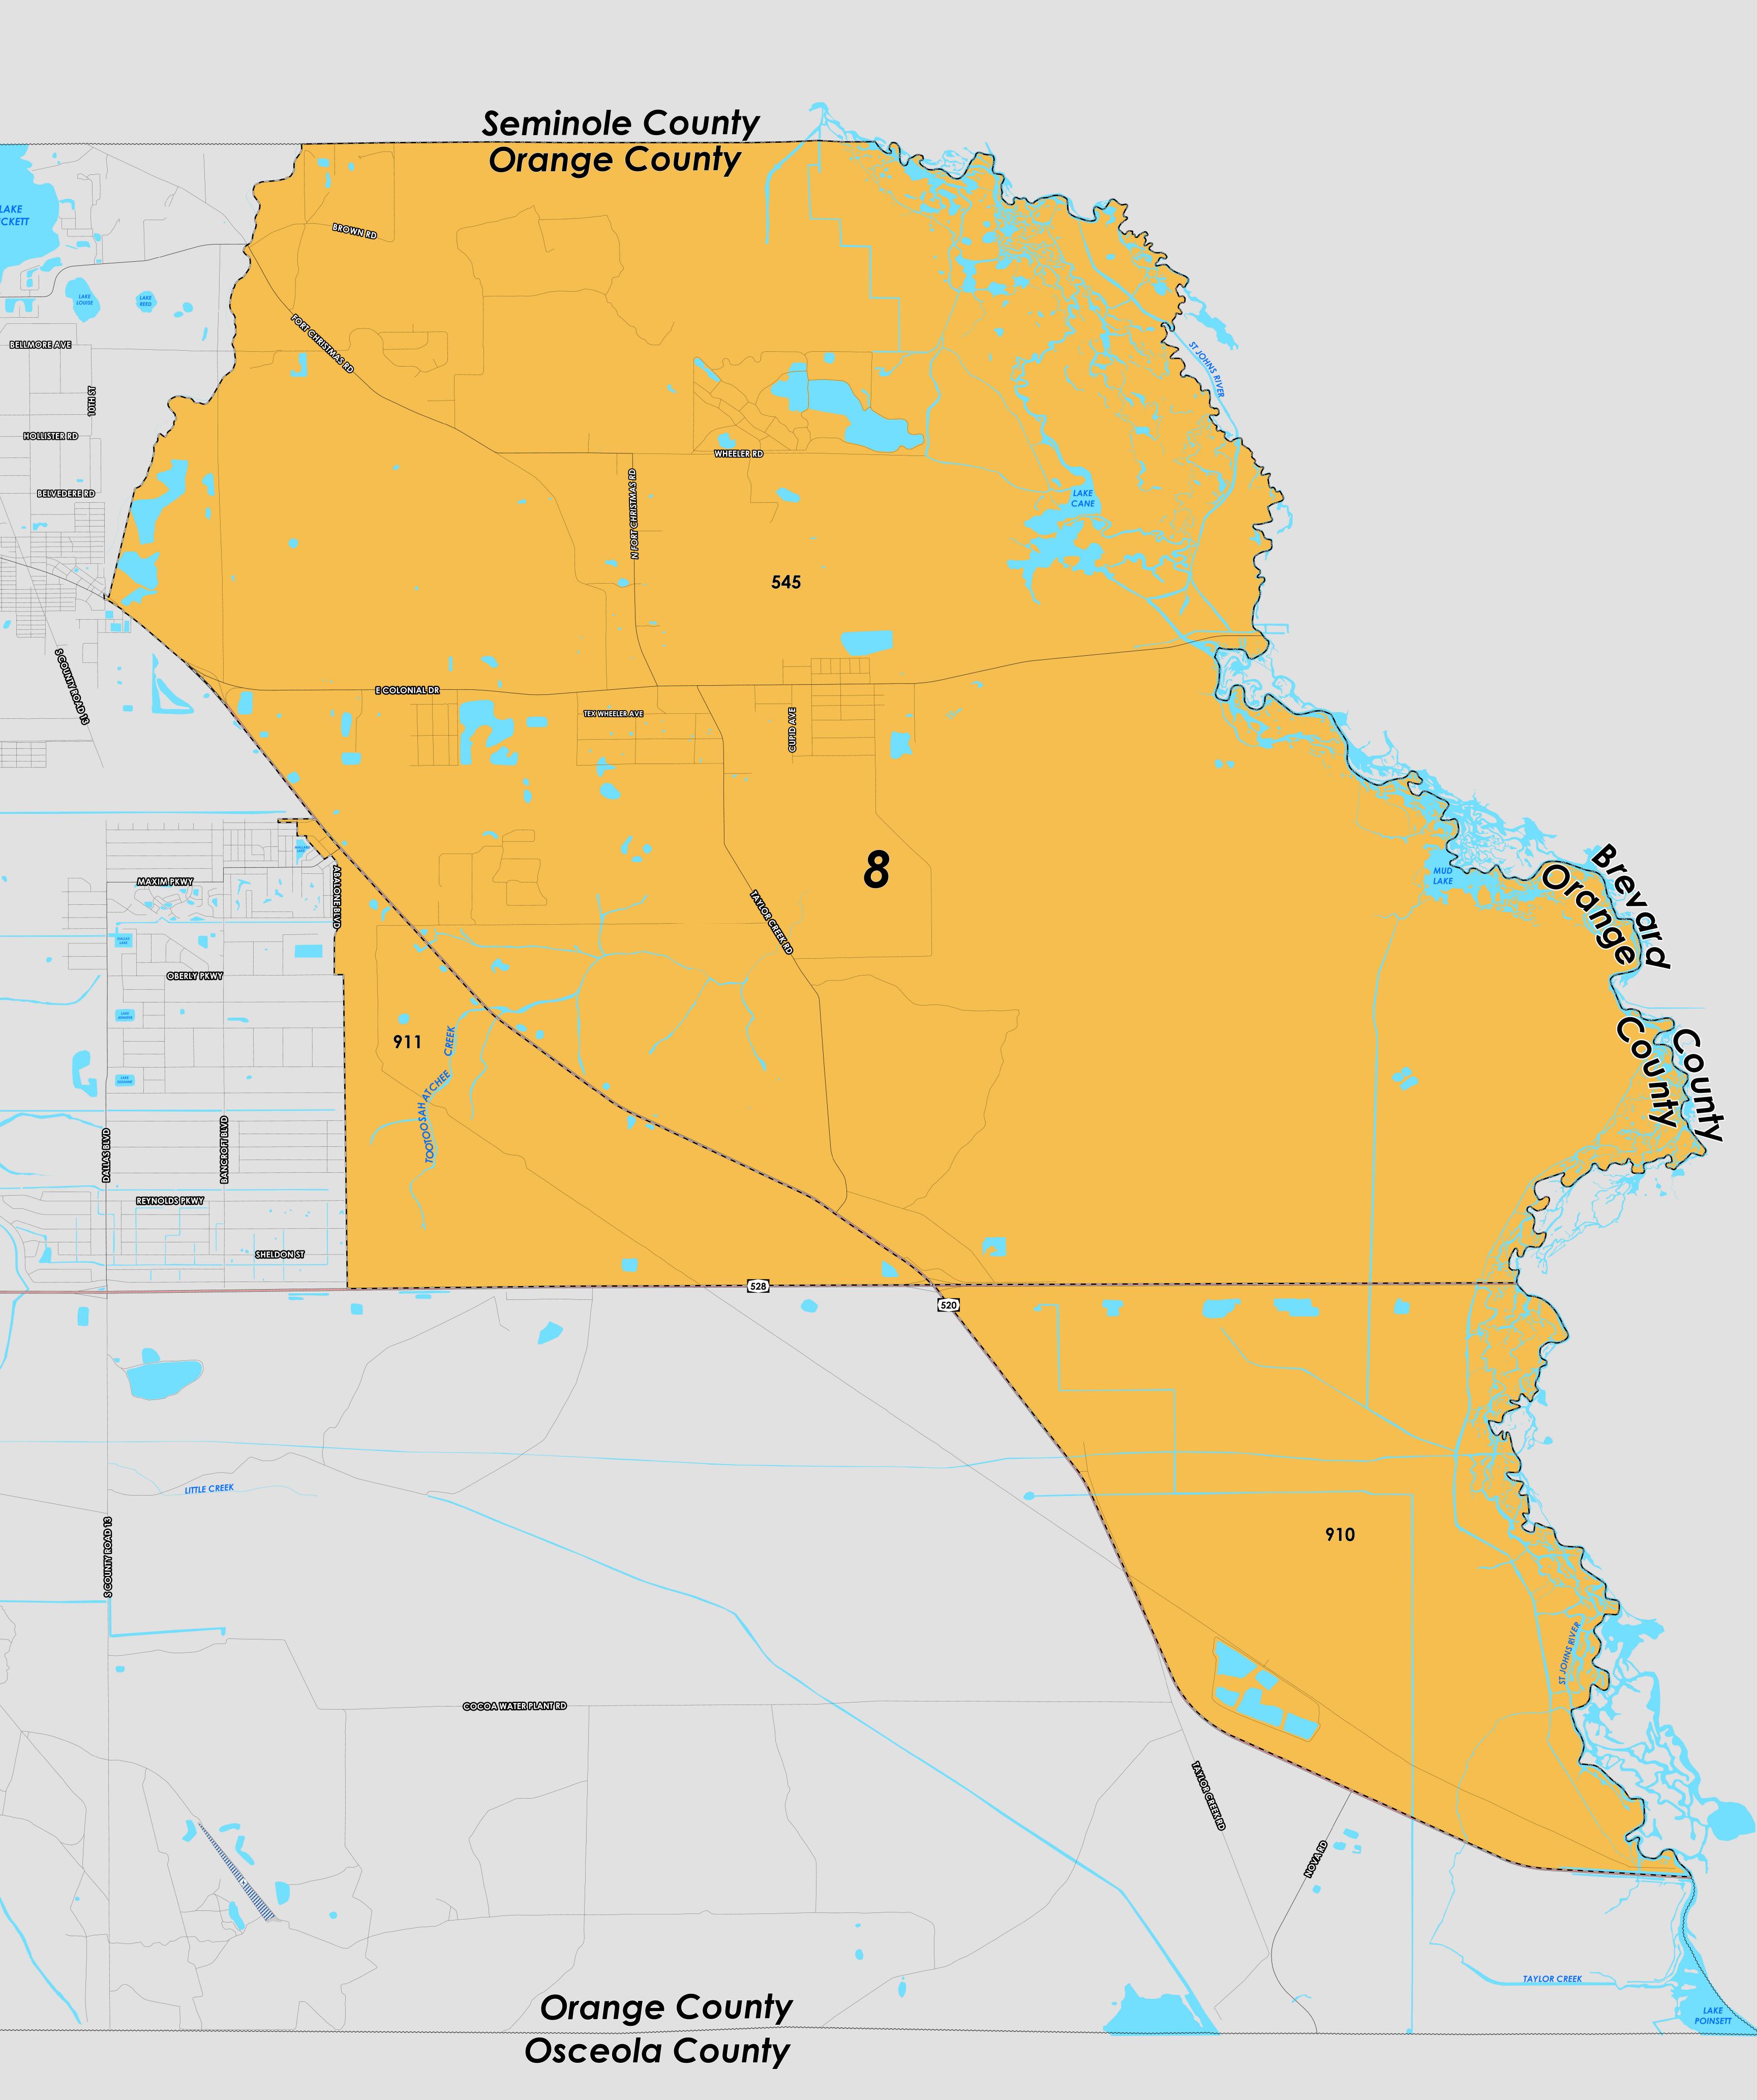

US Congress (2022) district 8 is located East of Orange County. The northern boundary follows along the Seminole/Orange County border, while the eastern boundary follows along the Brevard/Orange County border. the southern boundary follows along State Road 520 and extends to State Road 528 and the western boundary follows parallel to Dallas Boulevard and then extends to a section of State Road 520 and follows a stream of water passed the Lake Pickett Road and Fort Christmas Road intersection to the Seminole/Orange County border. US Congress (2022) district 8 designated precincts are listed below.

- 545
- 910
- 911