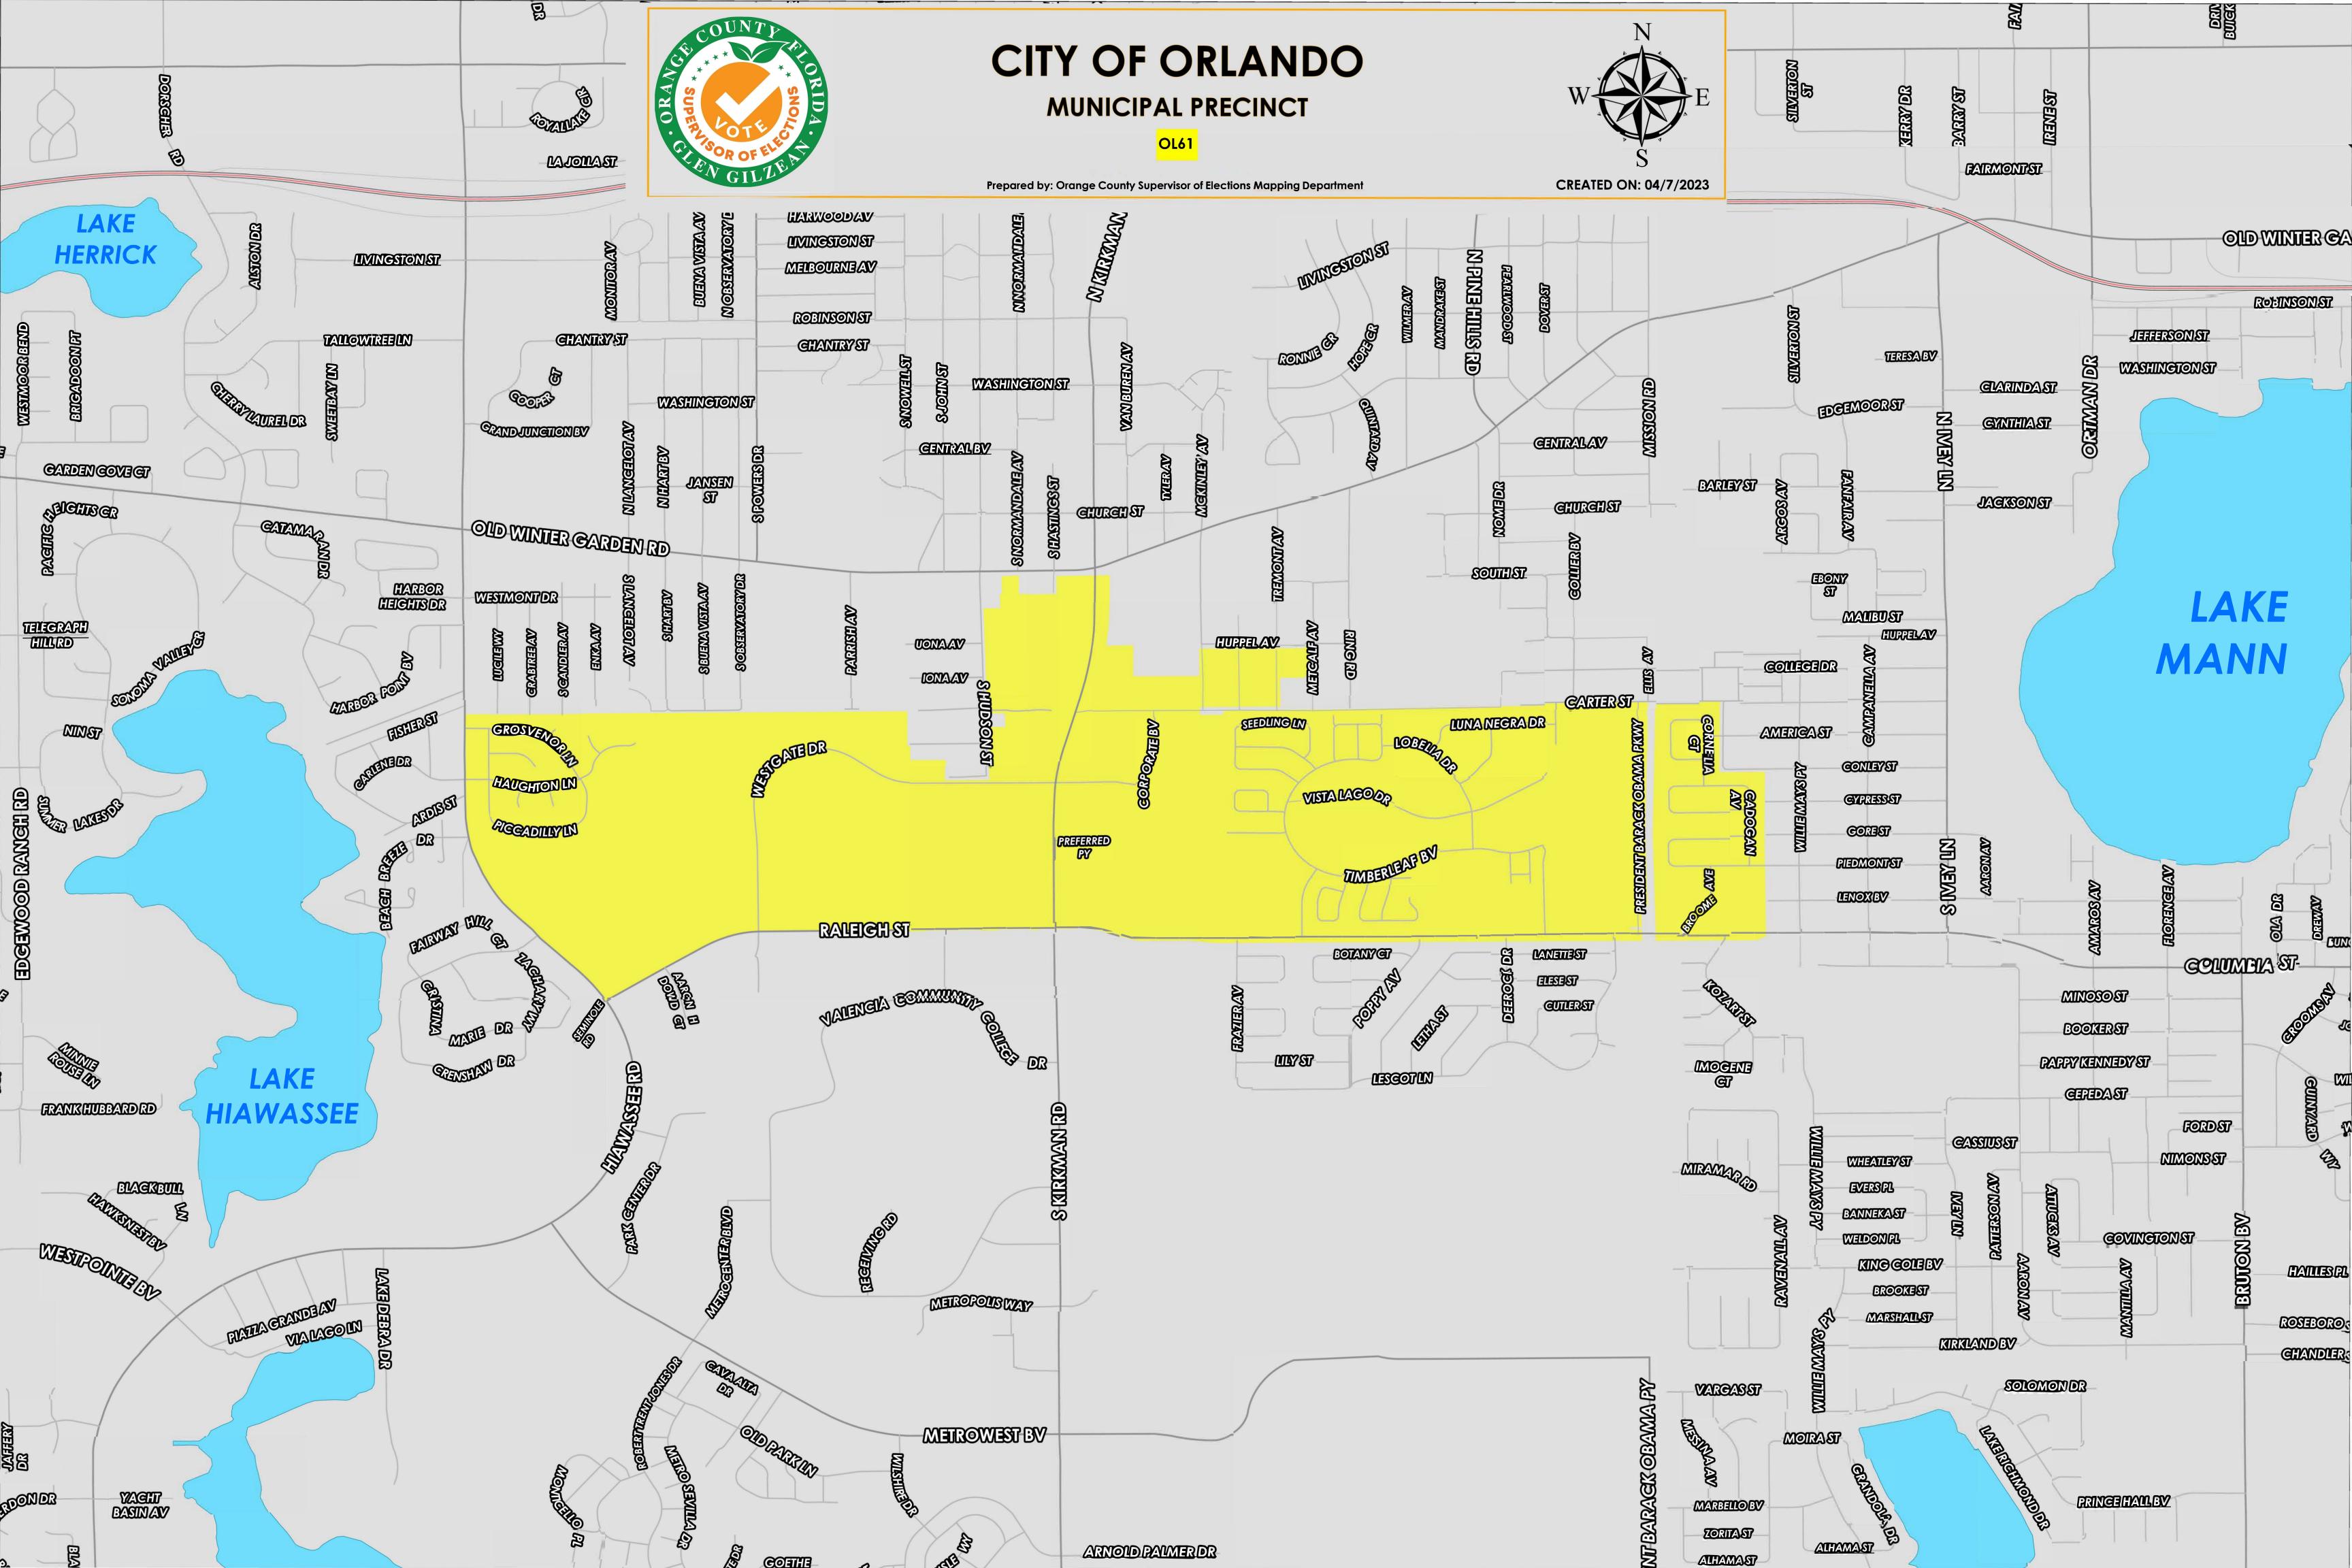

The City of Orlando District 5 in Orange County, Florida contains municipal precincts OL61.

Municipal precinct OL61 approximately extends north to Old Winter Garden Road, Huppel Ave, Carter St and just north of Grosvenor Ln. east just before Willie Mays Parkway, south along Raleigh Street, and west along Hiawassee Road. Within these borders are many sections which are considered unincorporated Orange County, and not part of the City of Orlando. This municipal precinct also includes the following Orange County precincts:

- 613
- 624

Each listed Orange County precinct is partially made up of the City of Orlando and partially unincorporated Orange County, which change according to municipal annexation ordinances.

For more detailed views of other county and municipal precincts, including their precinct splits, <u>visit the</u> <u>District and Precinct Maps page</u>. For more information about precinct boundaries, contact the <u>Orange</u> <u>County Supervisor of Elections office</u>.