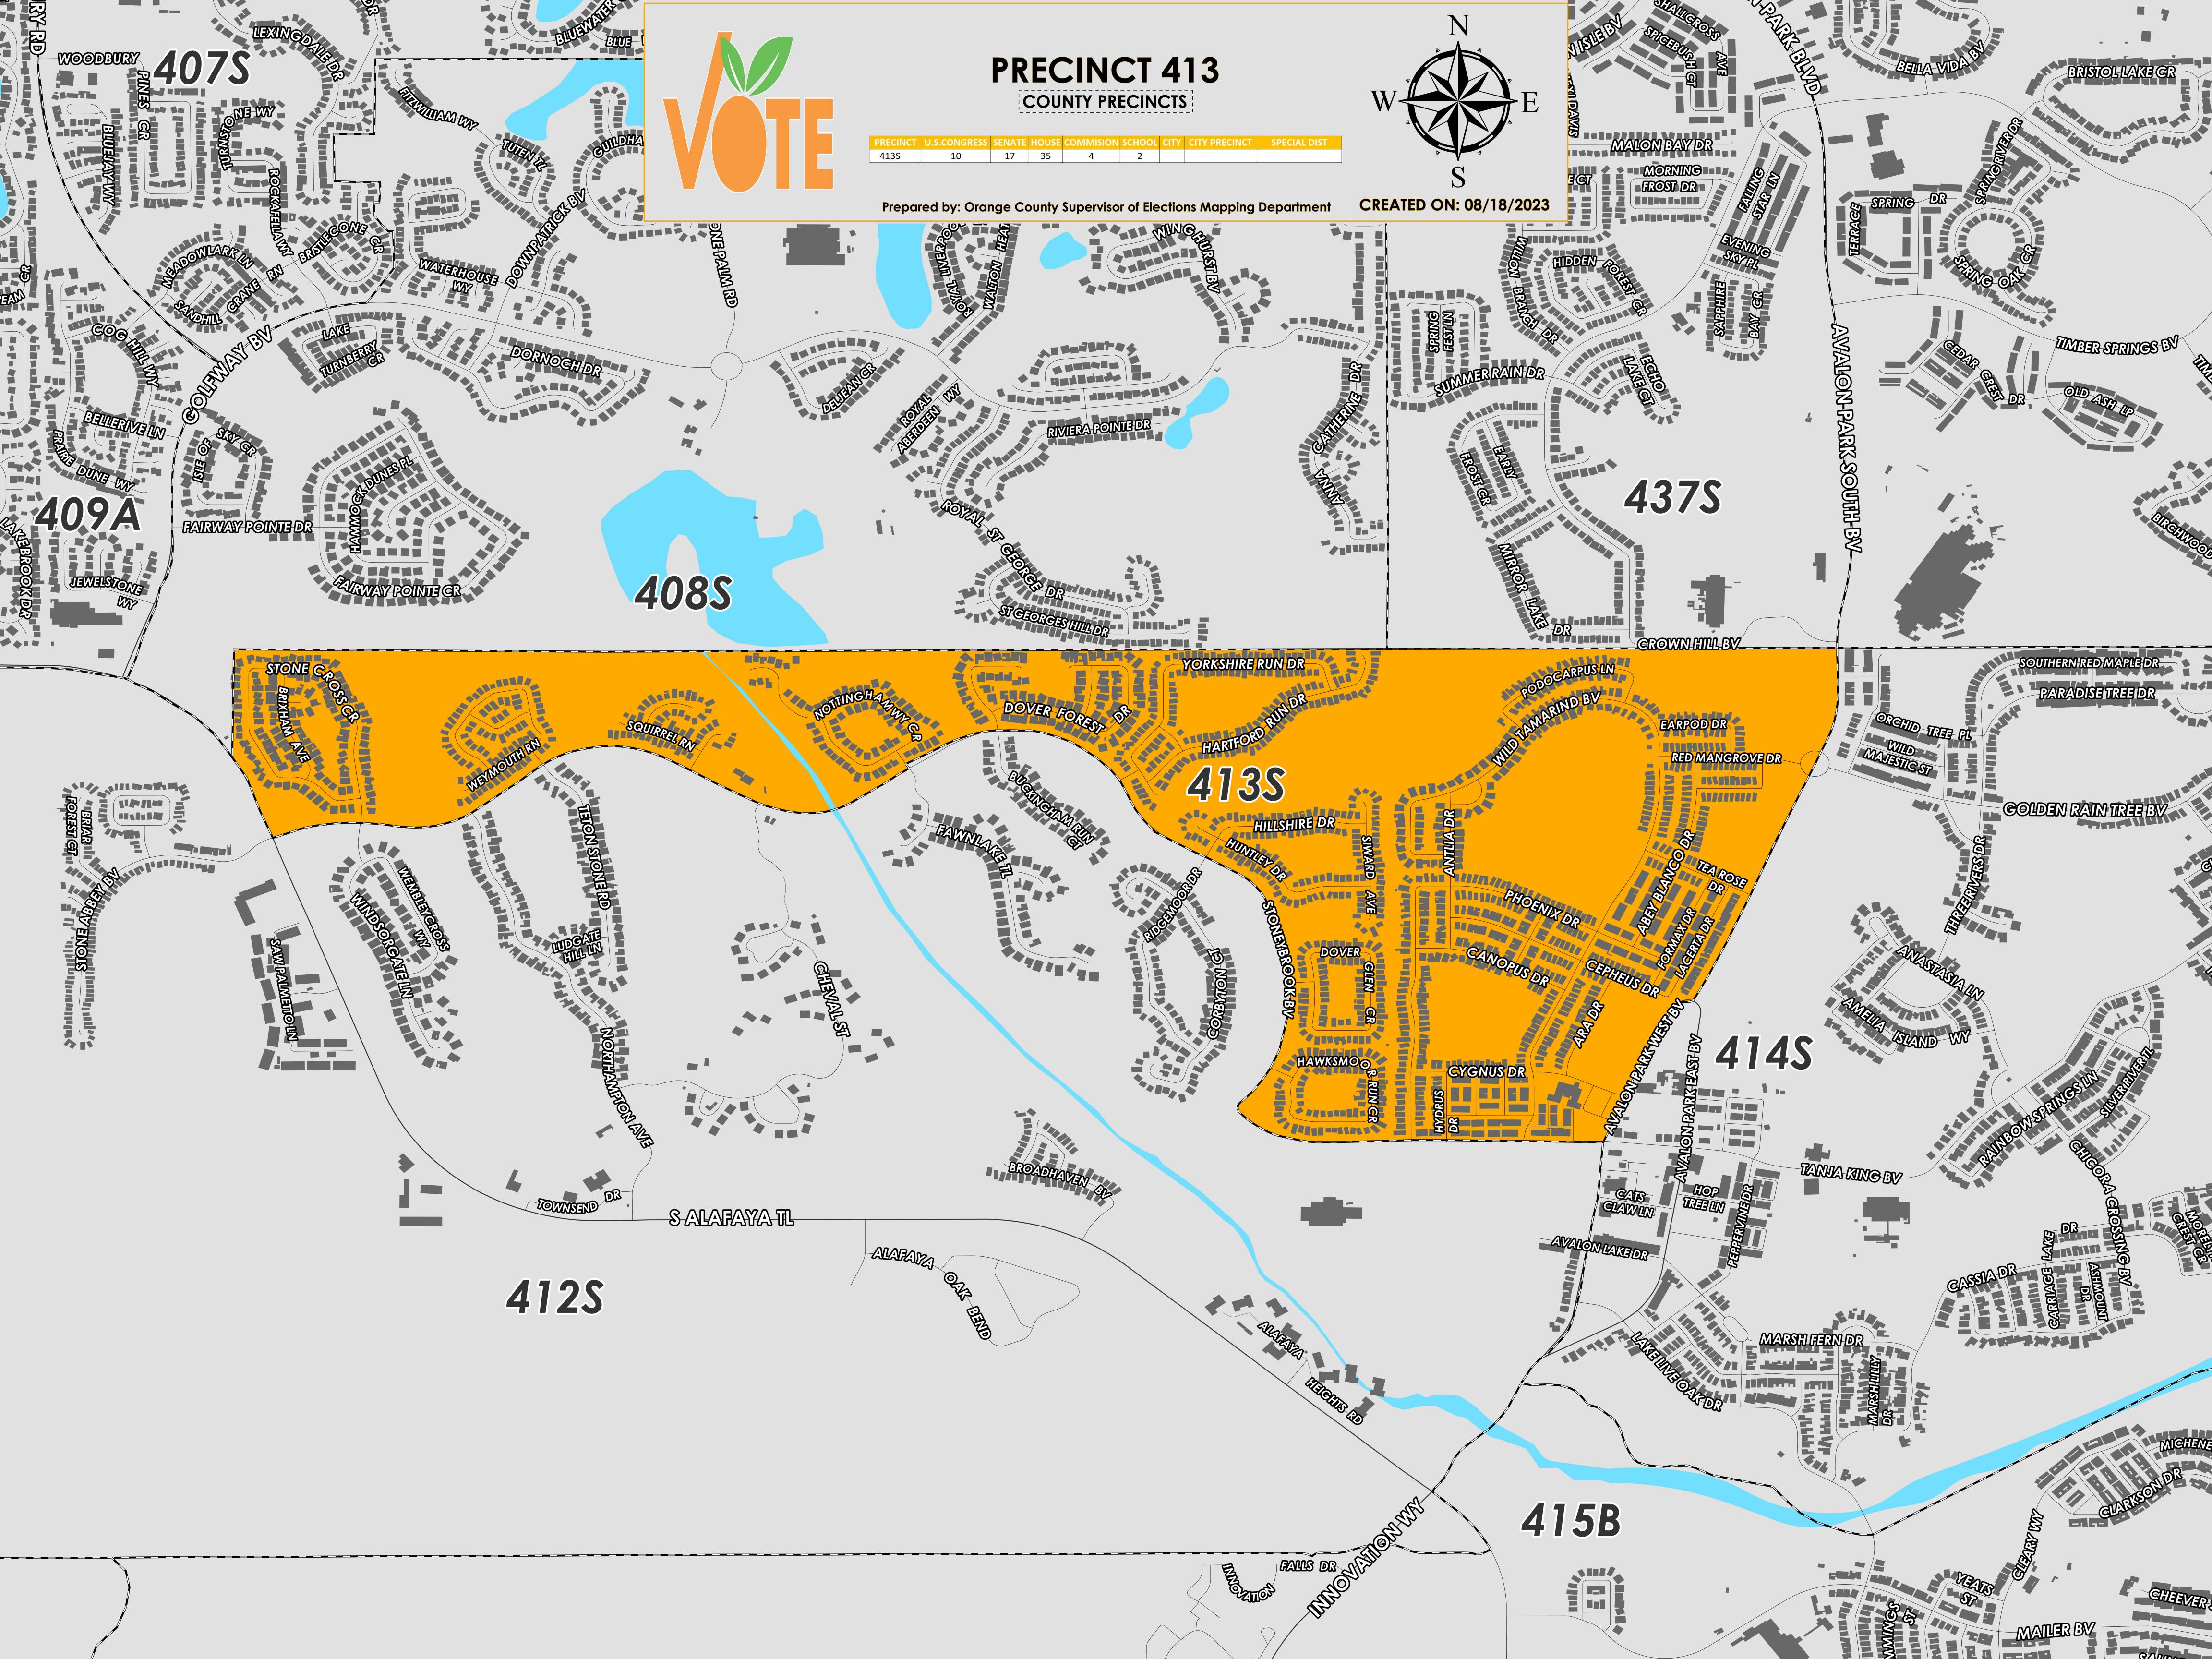

Precinct 413 (2024) northern boundary follows parallel north of Stone Cross Circle, Weymouth Run, Dover Forest Drive, Yorkshire Run Drive, and Podocarpus Lane. The western boundary follows parallel west of Stone Cross Circle then continues onto a section of South Alafaya Trail. The southern boundary follows along Stoneybrook Boulevard and continues onto Tanja King Boulevard. The eastern boundary follows along Avalon Park West Boulevard to South Avalon Park Boulevard.

Precinct 413S is with district assignments of U.S. Congress 10, State Senate 17, State House 35, County Commission 4, and School Board 2.

For more detailed views of other county and municipal precincts, <u>visit the District and Precinct Maps</u> <u>page</u>. For more information about precinct boundaries, contact the <u>Orange County Supervisor of</u> <u>Elections office</u>