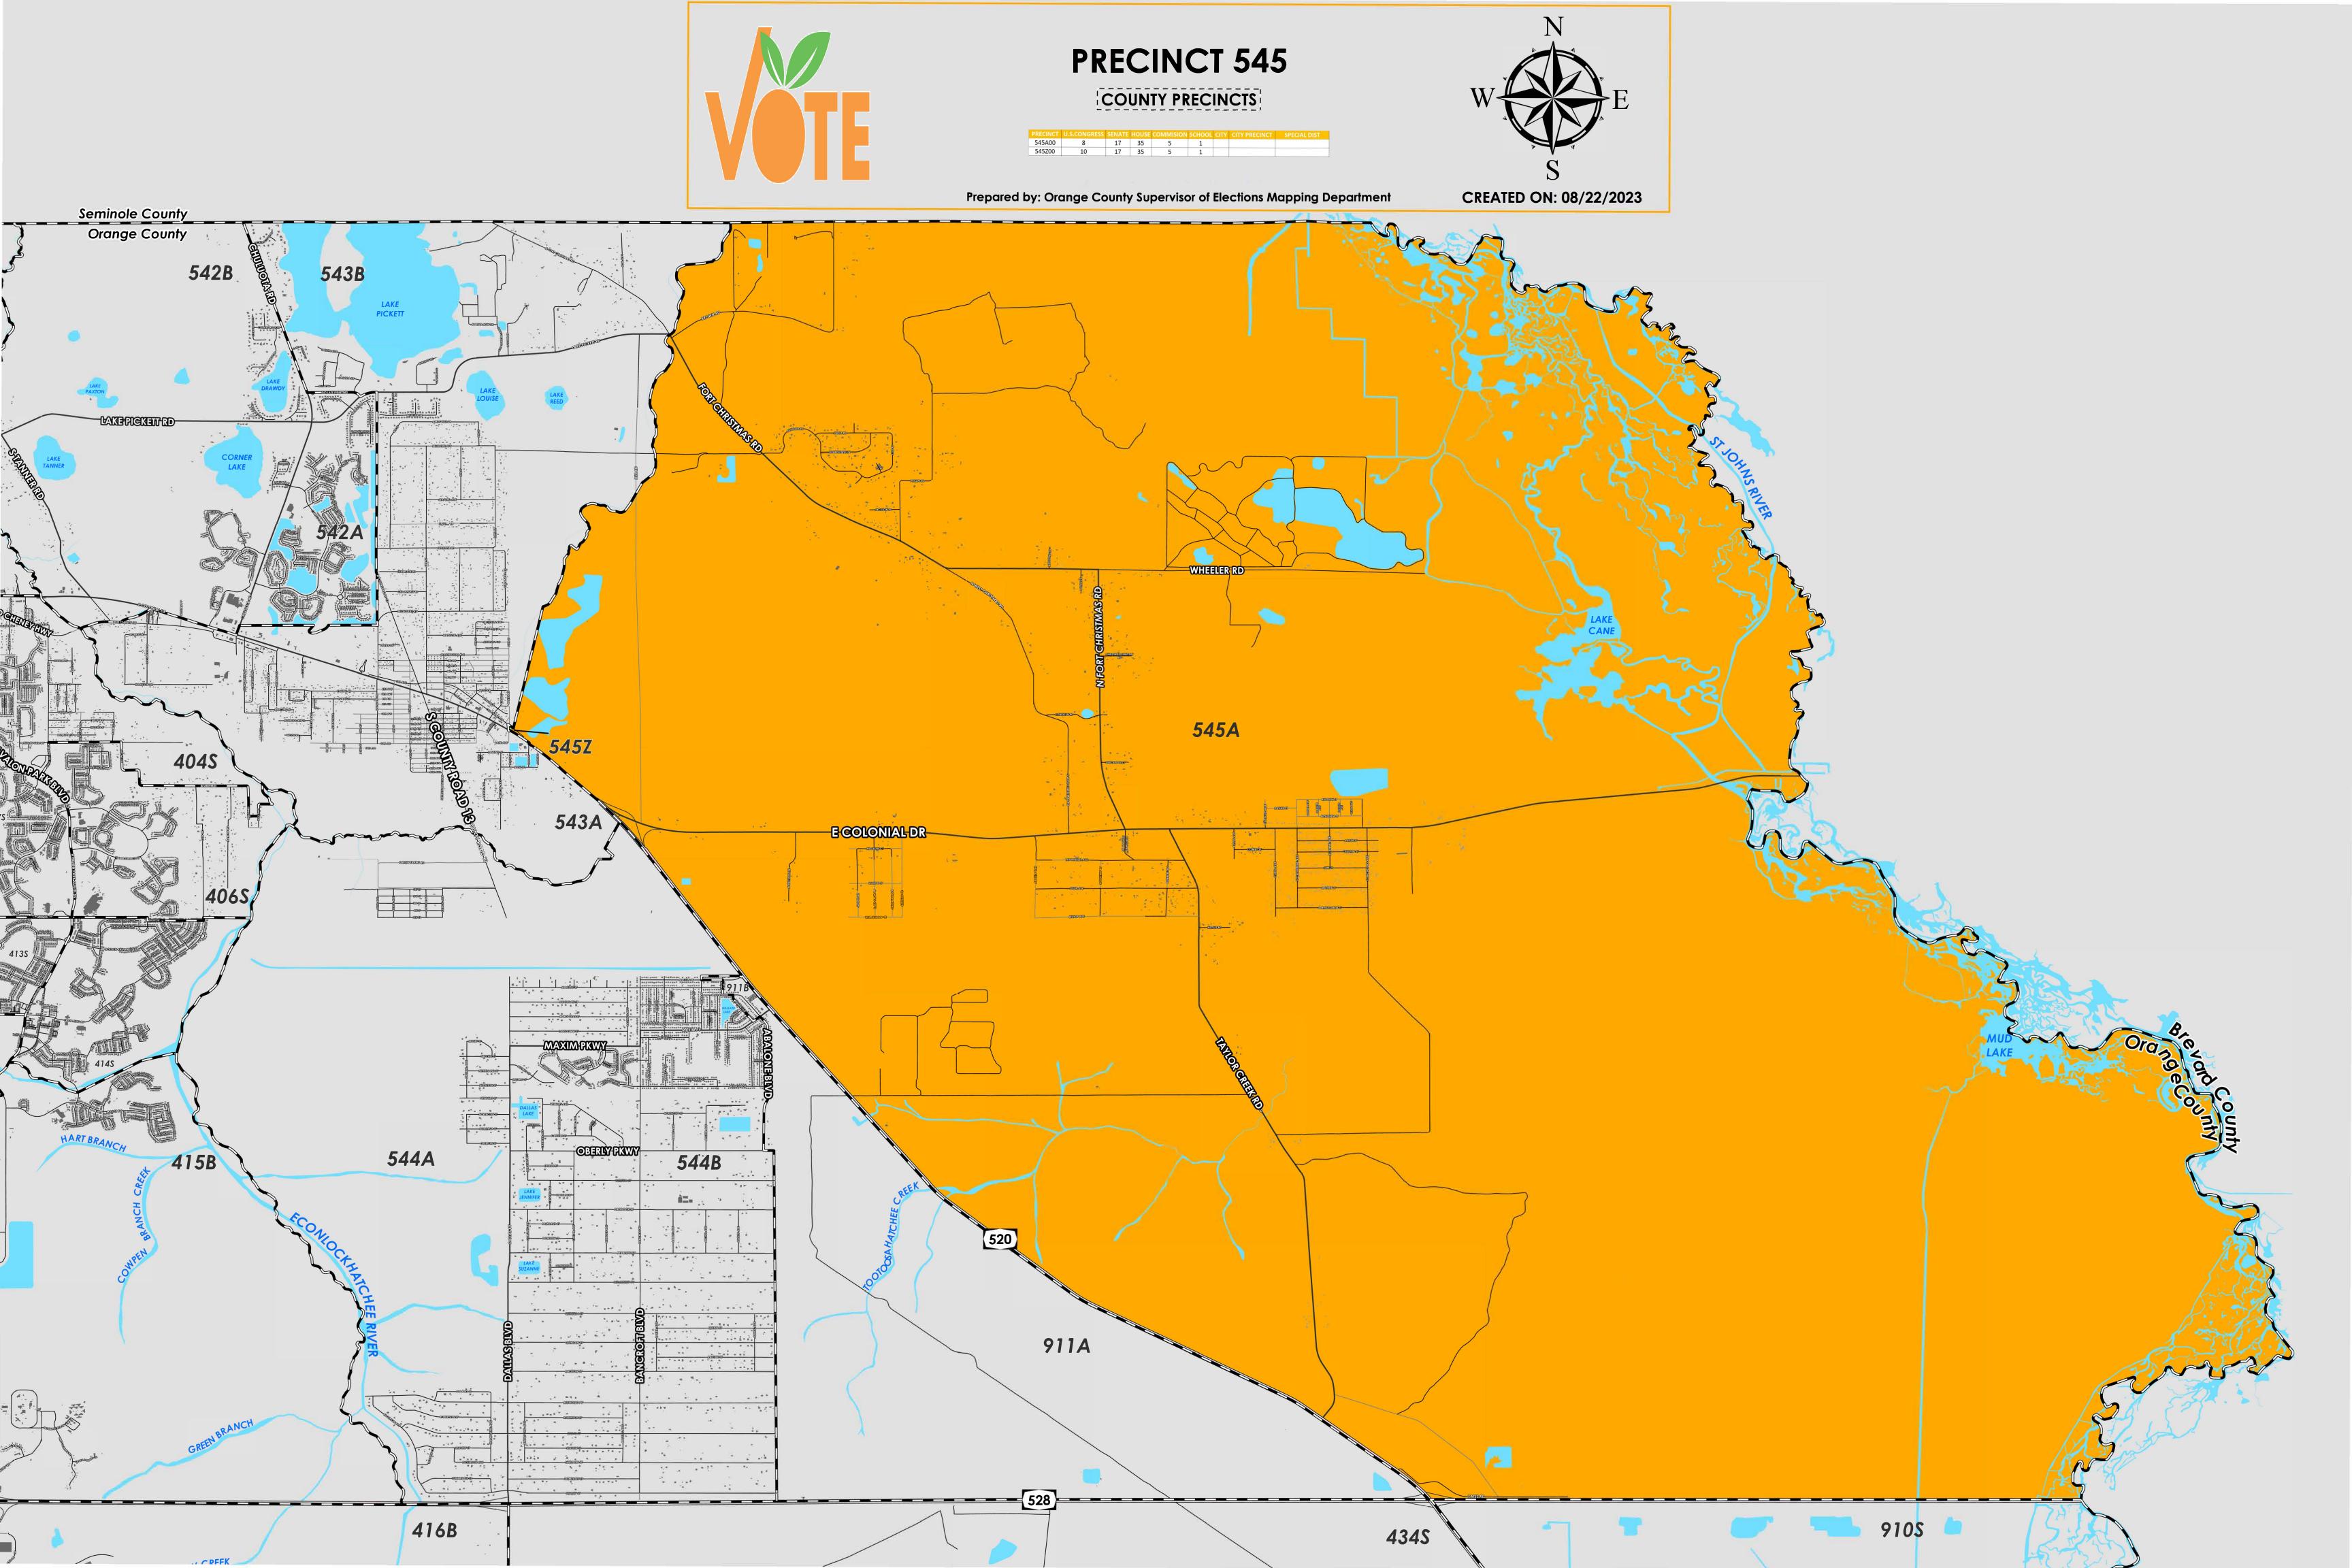

Precinct 545 (2024) northern boundary follows the Seminole/Orange County border. The western boundary follows west of Brown Road and Dill Road and extends along State Road 520. The southern boundary follows along State Road 528 south of Yates Road. The eastern boundary follows along the Brevard/Orange County border east of St. Johns River, Mud Lake, and Lake Cane.

Precinct 545 contains a sub precinct of:

545A is with district assignments of U.S. Congress 8, State Senate 17, State House 35, County Commission 5, and School Board 1.

545Z is with district assignments of U.S. Congress 10, State Senate 17, State House 35, County Commission 5, and School Board 1.