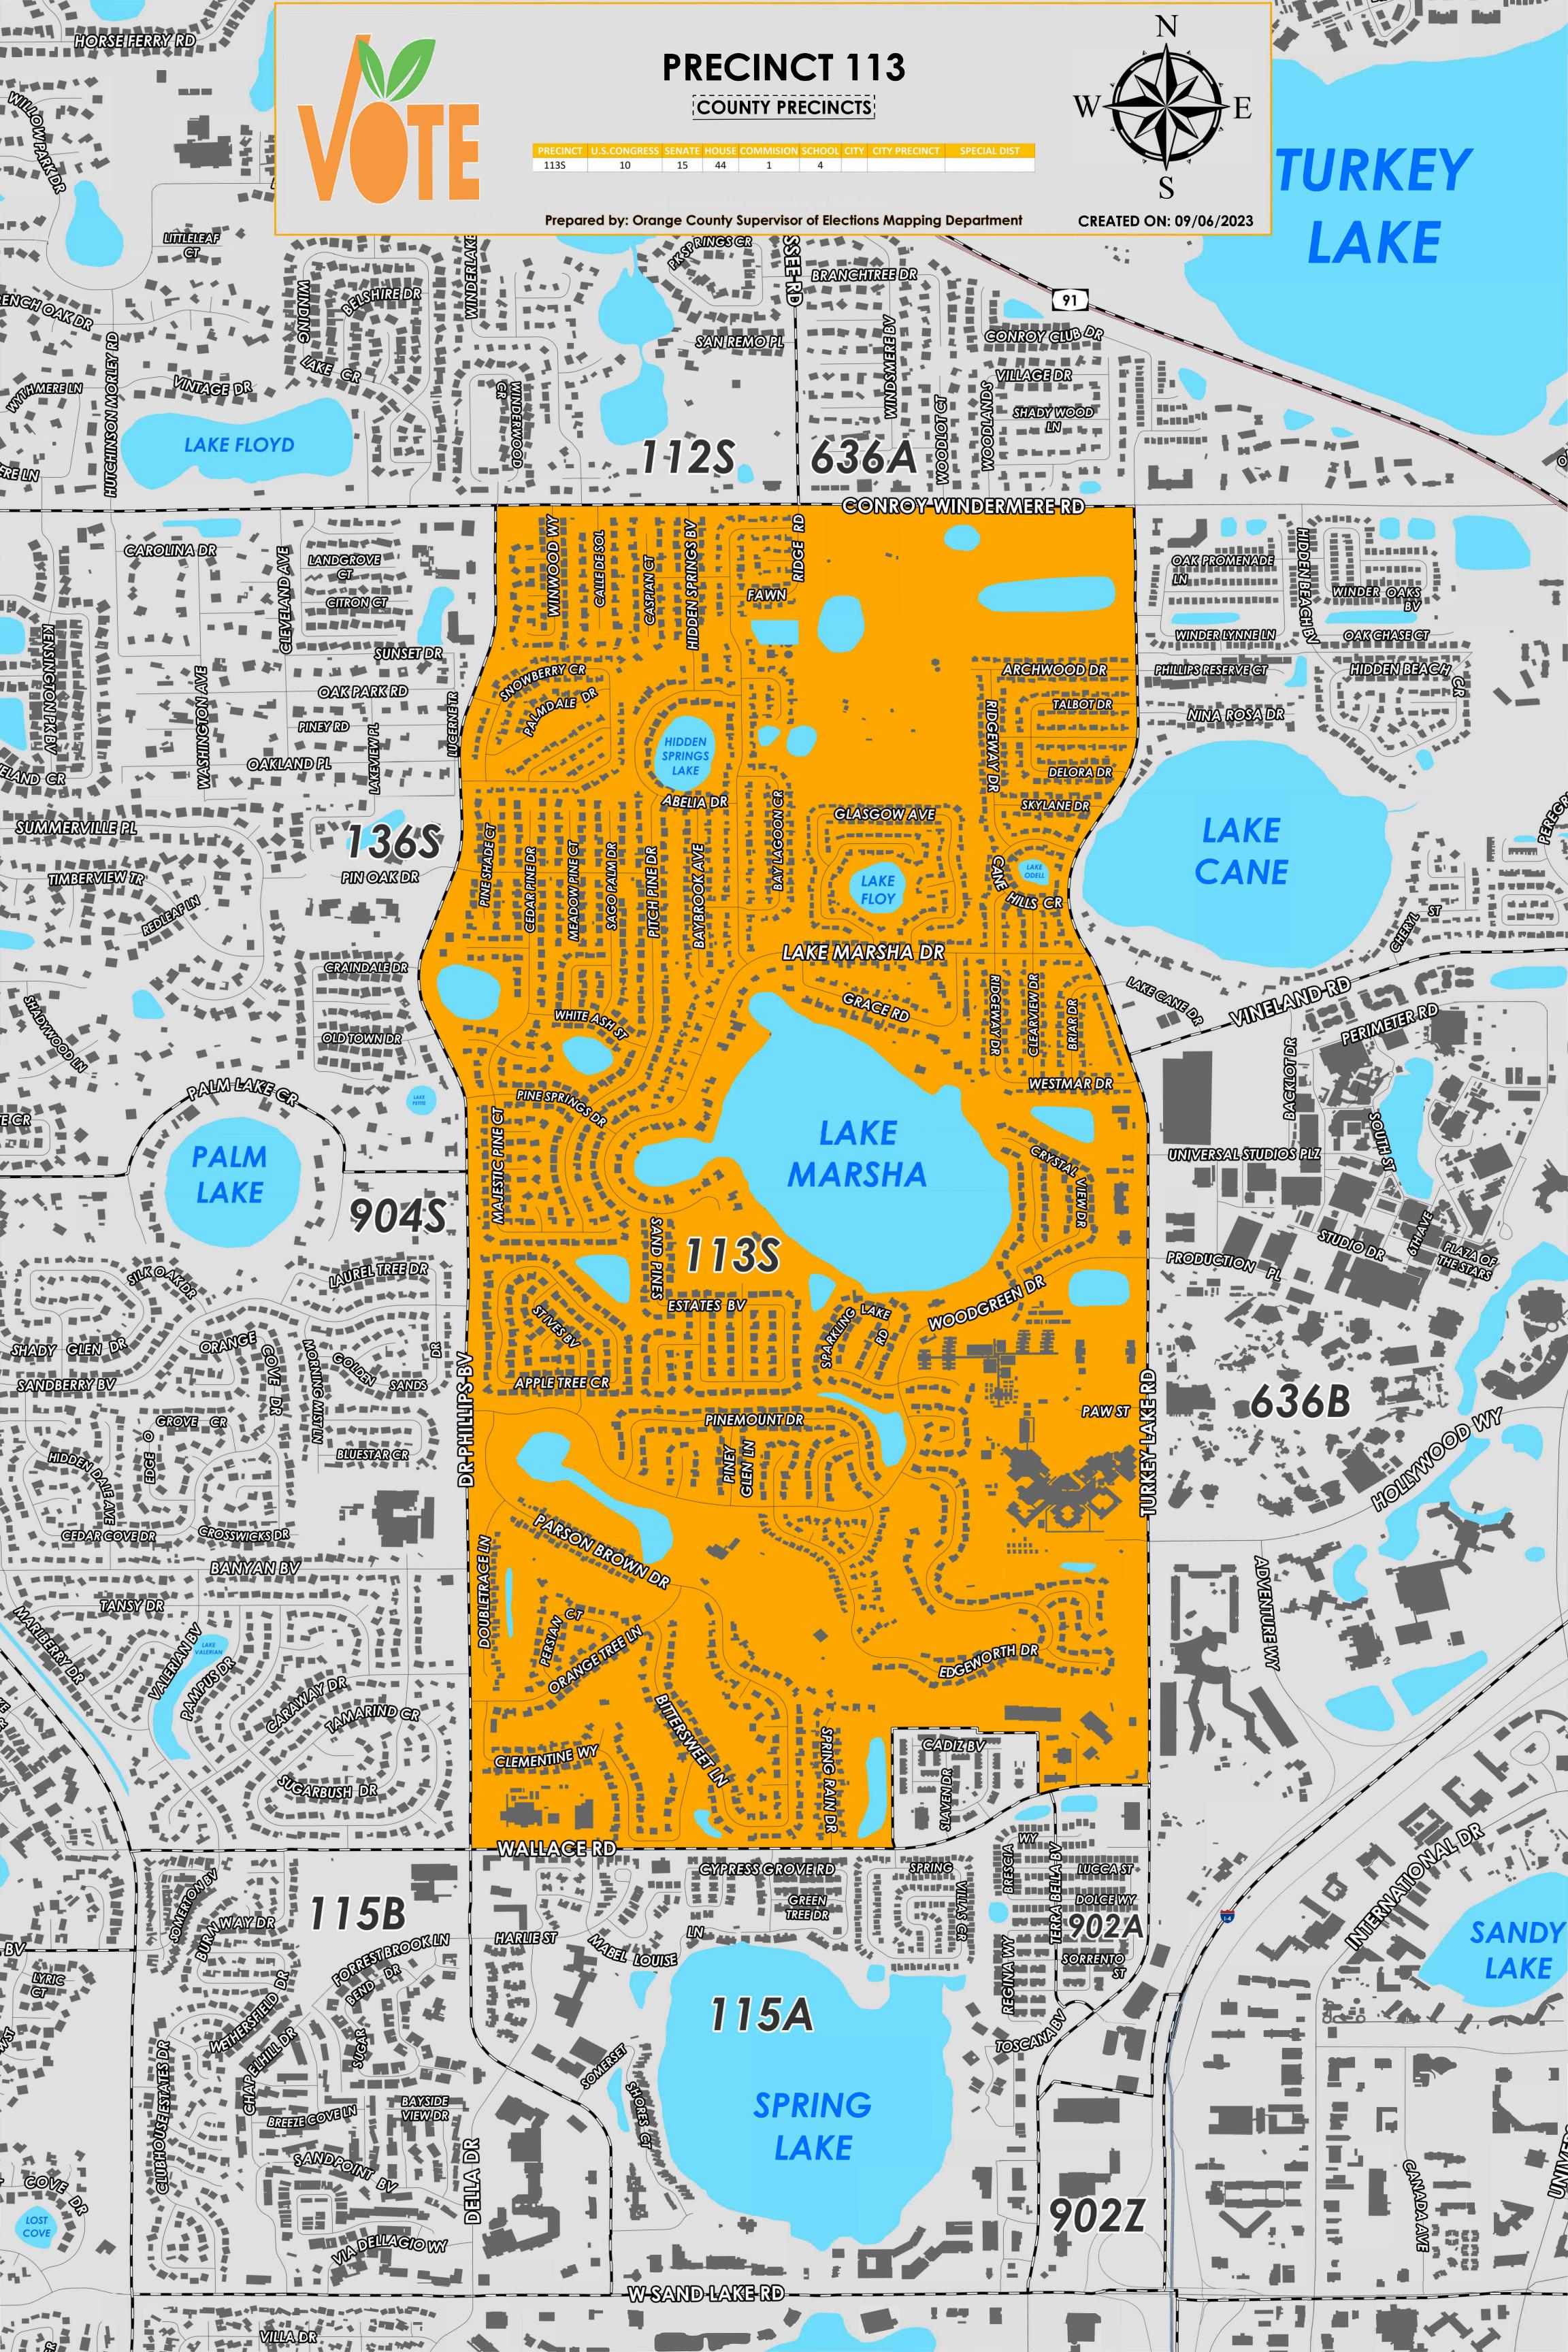

Precinct 113 (2024) northern boundary follows north of Conroy Club Drive, Woodtree Lane and Branchtree Drive, then extends to Conroy Windermere Road. The western boundary follows along Dr. Phillips Boulevard. The southern boundary follows Wallace Road. The eastern boundary follows Turkey Lake Road and extends to Conroy Club Drive.

Precinct 113 contains sub precinct of:

113S is with district assignments of U.S. Congress 10, State Senate 15, State House 44, County Commission 1, and School Board 4.

For more detailed views of other county and municipal precincts, <u>visit the District and Precinct Maps</u> <u>page</u>. For more information about precinct boundaries, contact the <u>Orange County Supervisor of Elections office</u>