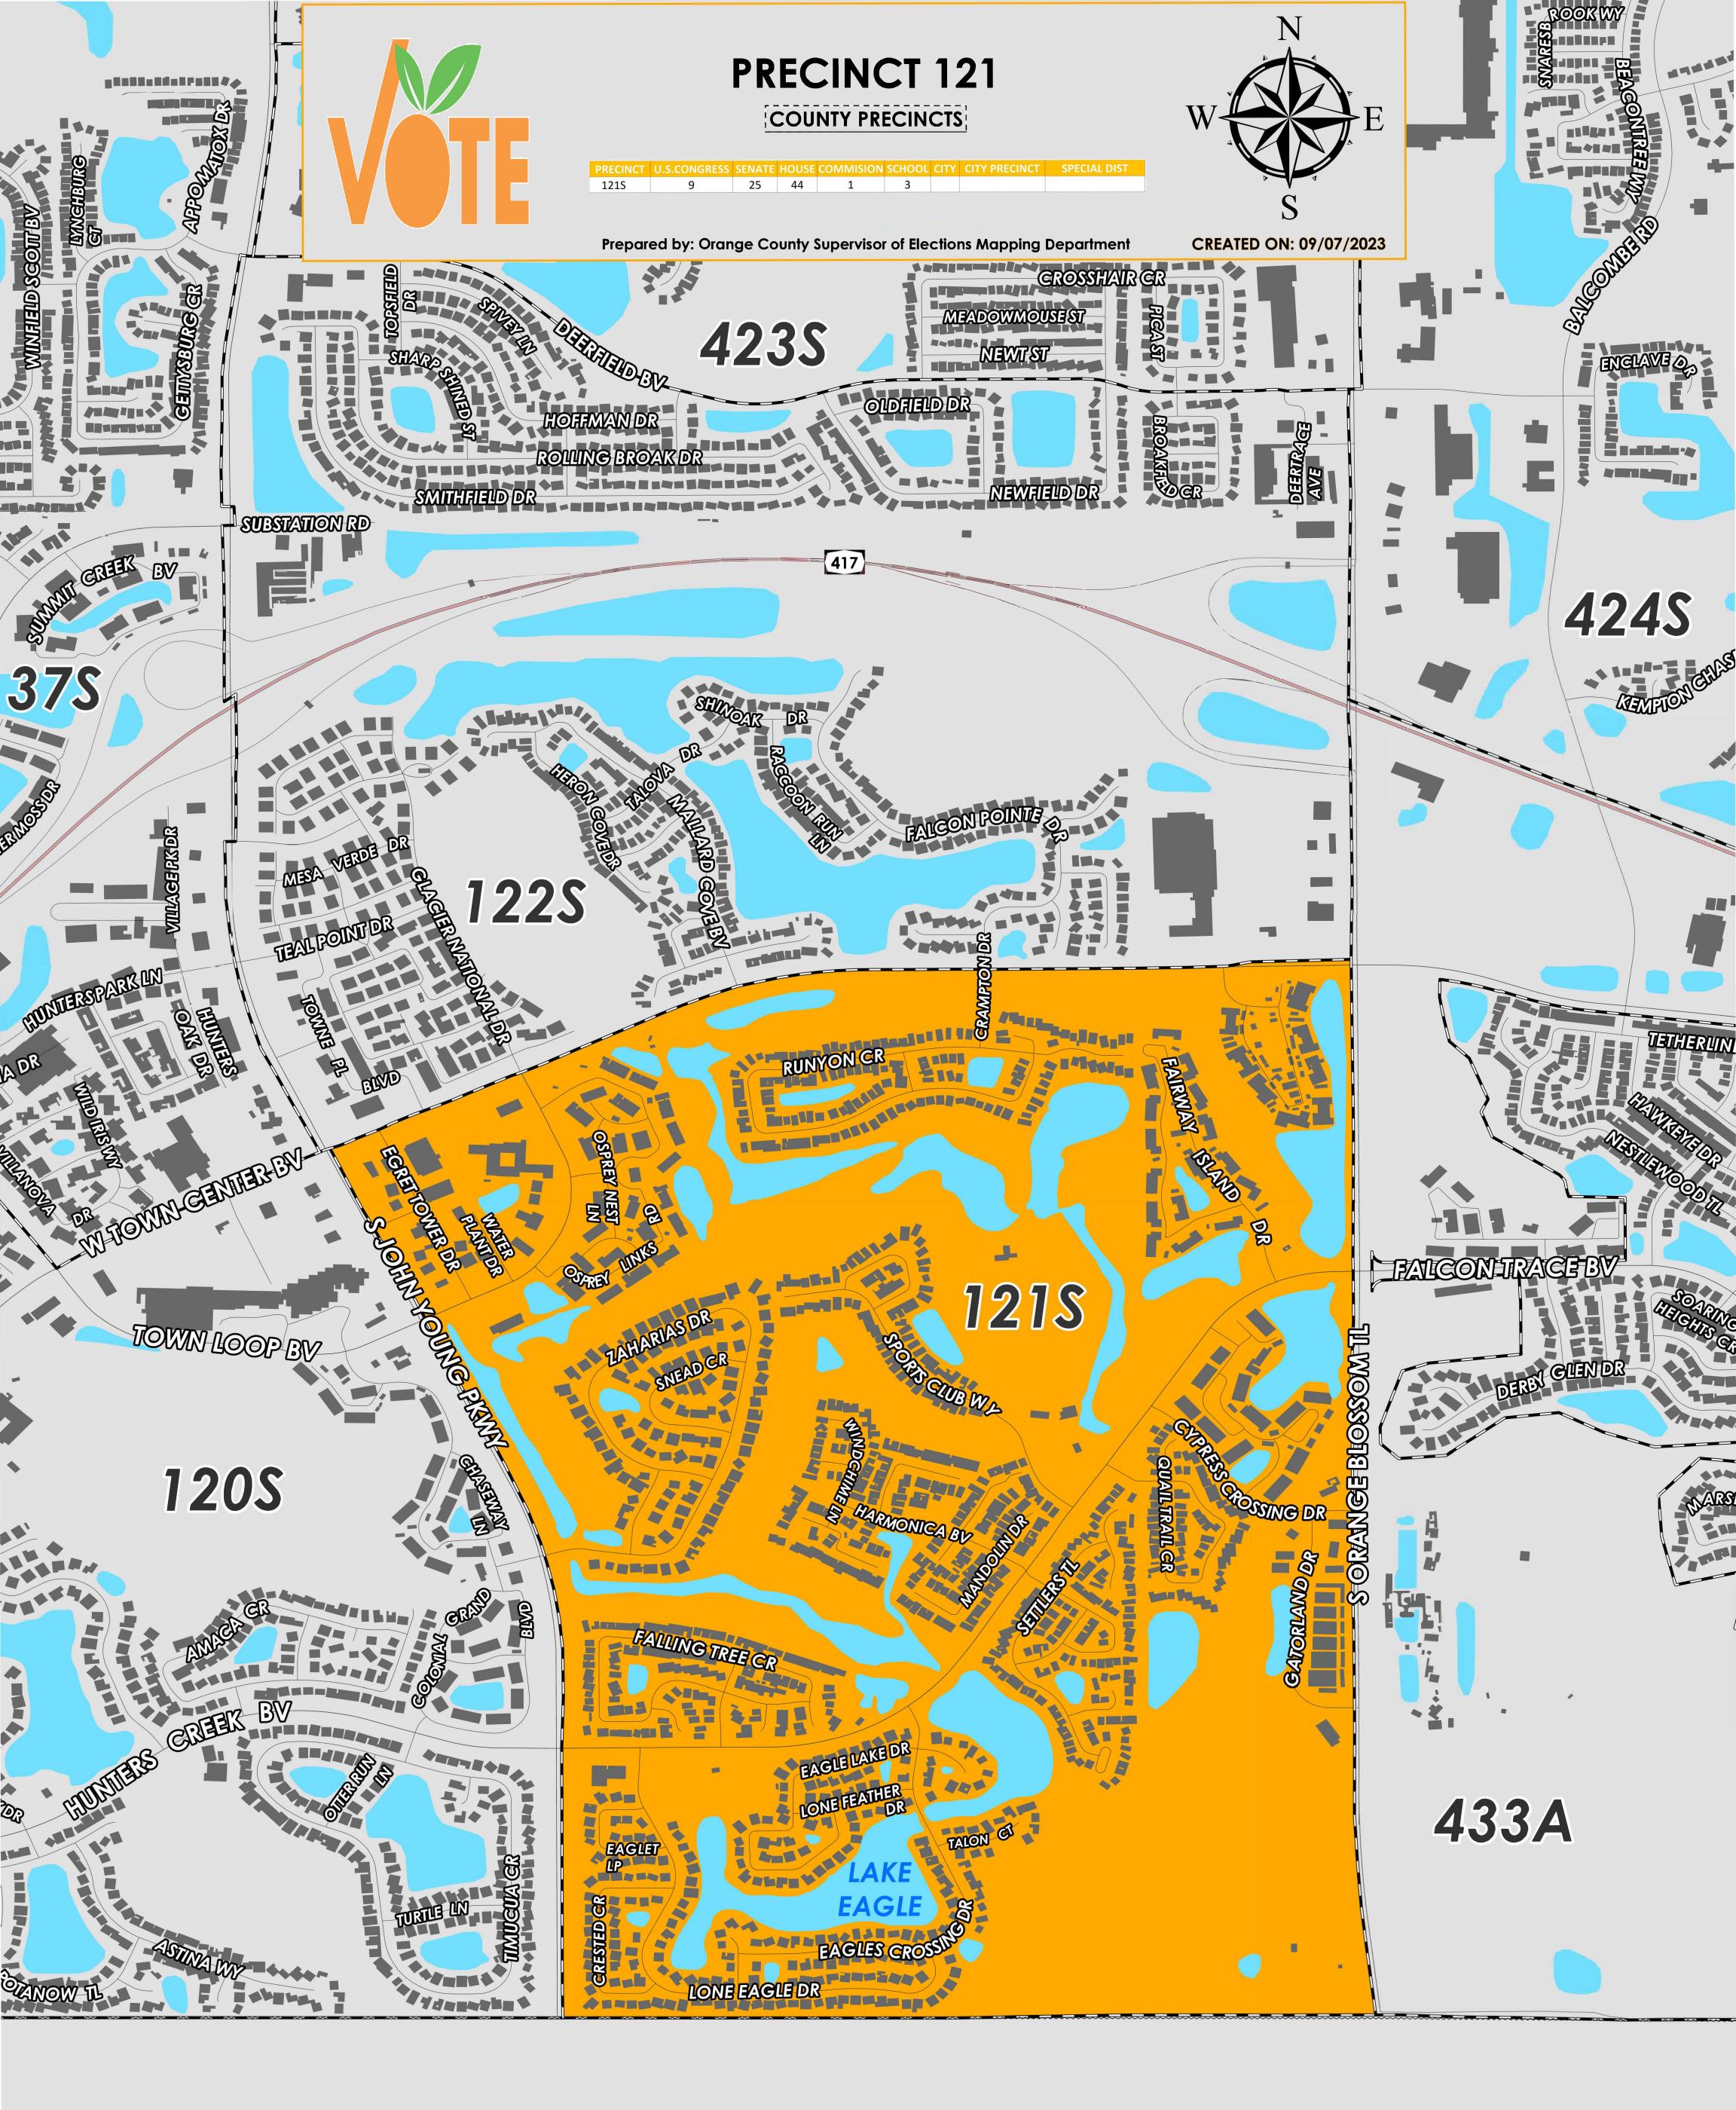

Precinct 121 (2024) northern boundary follows West Town Center Boulevard. The western boundary follows South John Young Parkway. The southern boundary follows along the Osceola/Orange County border. The eastern boundary follows along South Orange Blossom Trail.

Precinct 121S is with district assignments of U.S. Congress 9, State Senate 25, State House 44, County Commission 1, and School Board 3.

For more detailed views of other county and municipal precincts, <u>visit the District and Precinct Maps</u> <u>page</u>. For more information about precinct boundaries, contact the <u>Orange County Supervisor of Elections office</u>