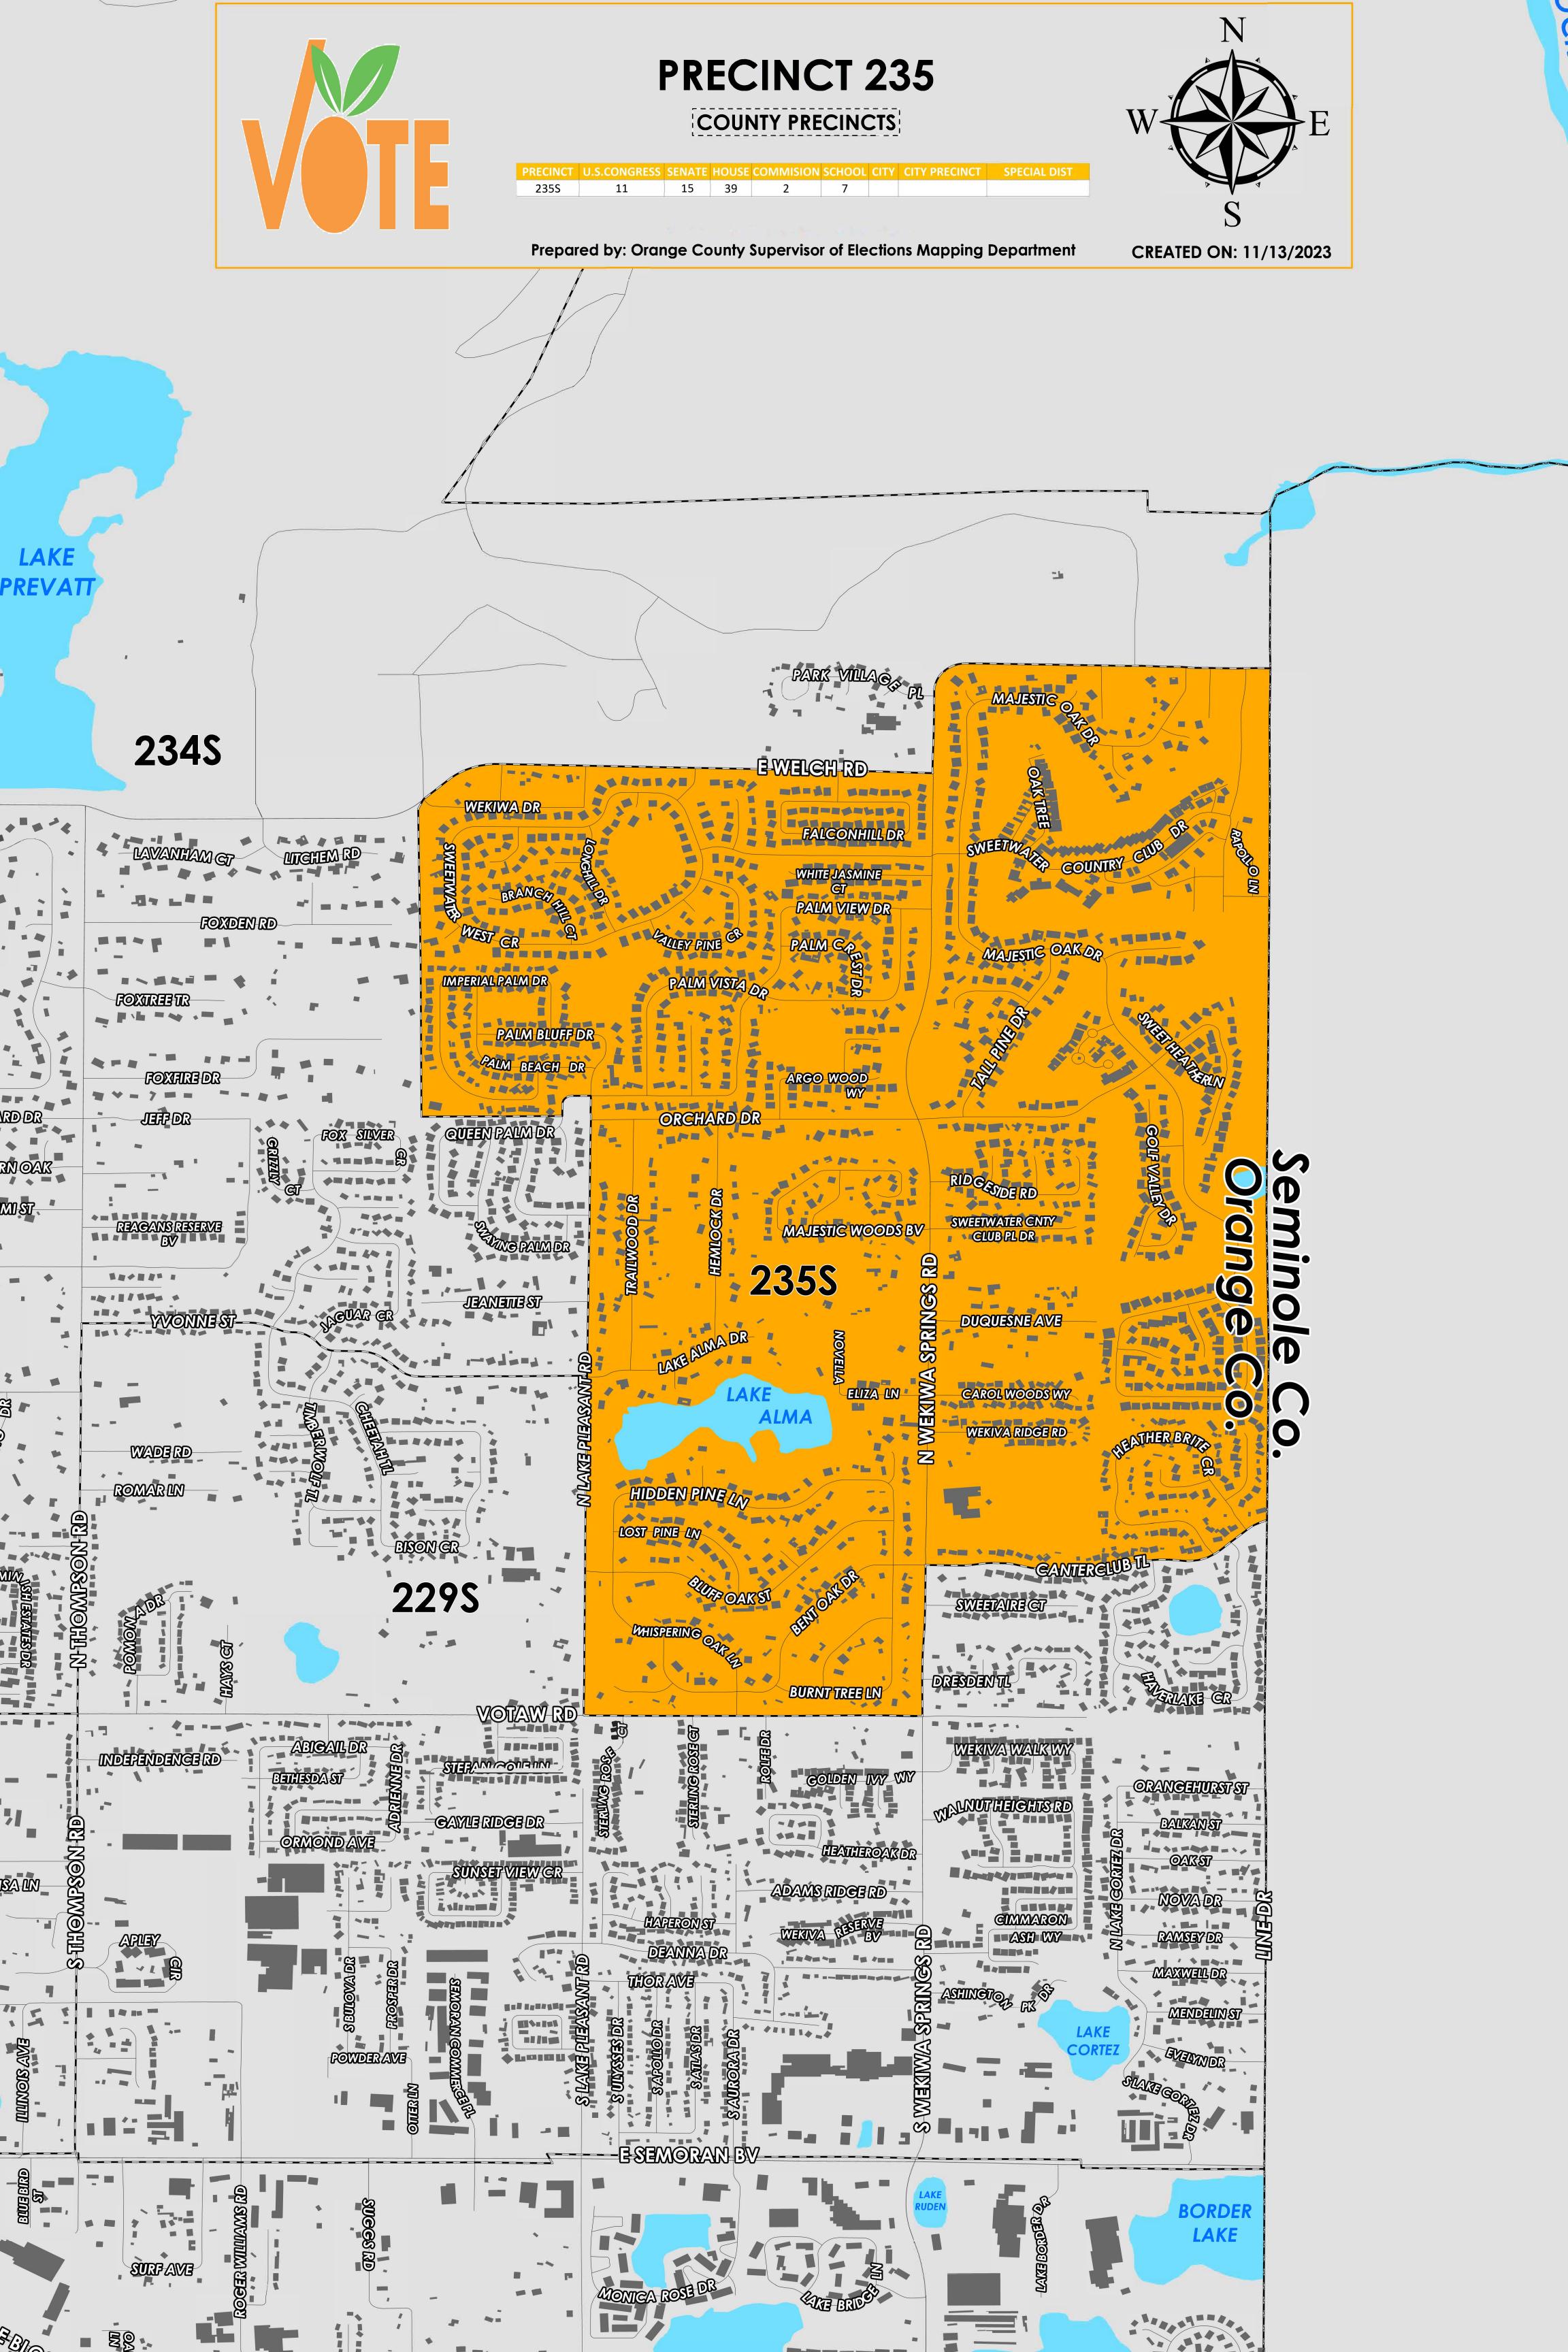

Precinct 235 (2024) northern boundary follows along East Welch Road and continues onto North Wekiwa Springs Road. The western boundary follows along North Lake Pleasant Road and continues parallel west of Imperial Palm Drive and Sweetwater West Circle. The southern boundary follows parallel north of Queen Palm Drive and continues to Votaw Road and Canterclub Trail. The eastern boundary follows along the Seminole/Orange County border.

Precinct 235S is with district assignments of U.S. Congress 11, State Senate 15, State House 39, County Commission 2, and School Board 7.

For more detailed views of other county and municipal precincts, <u>visit the District and Precinct Maps</u> <u>page</u>. For more information about precinct boundaries, contact the <u>Orange County Supervisor of Elections office</u>