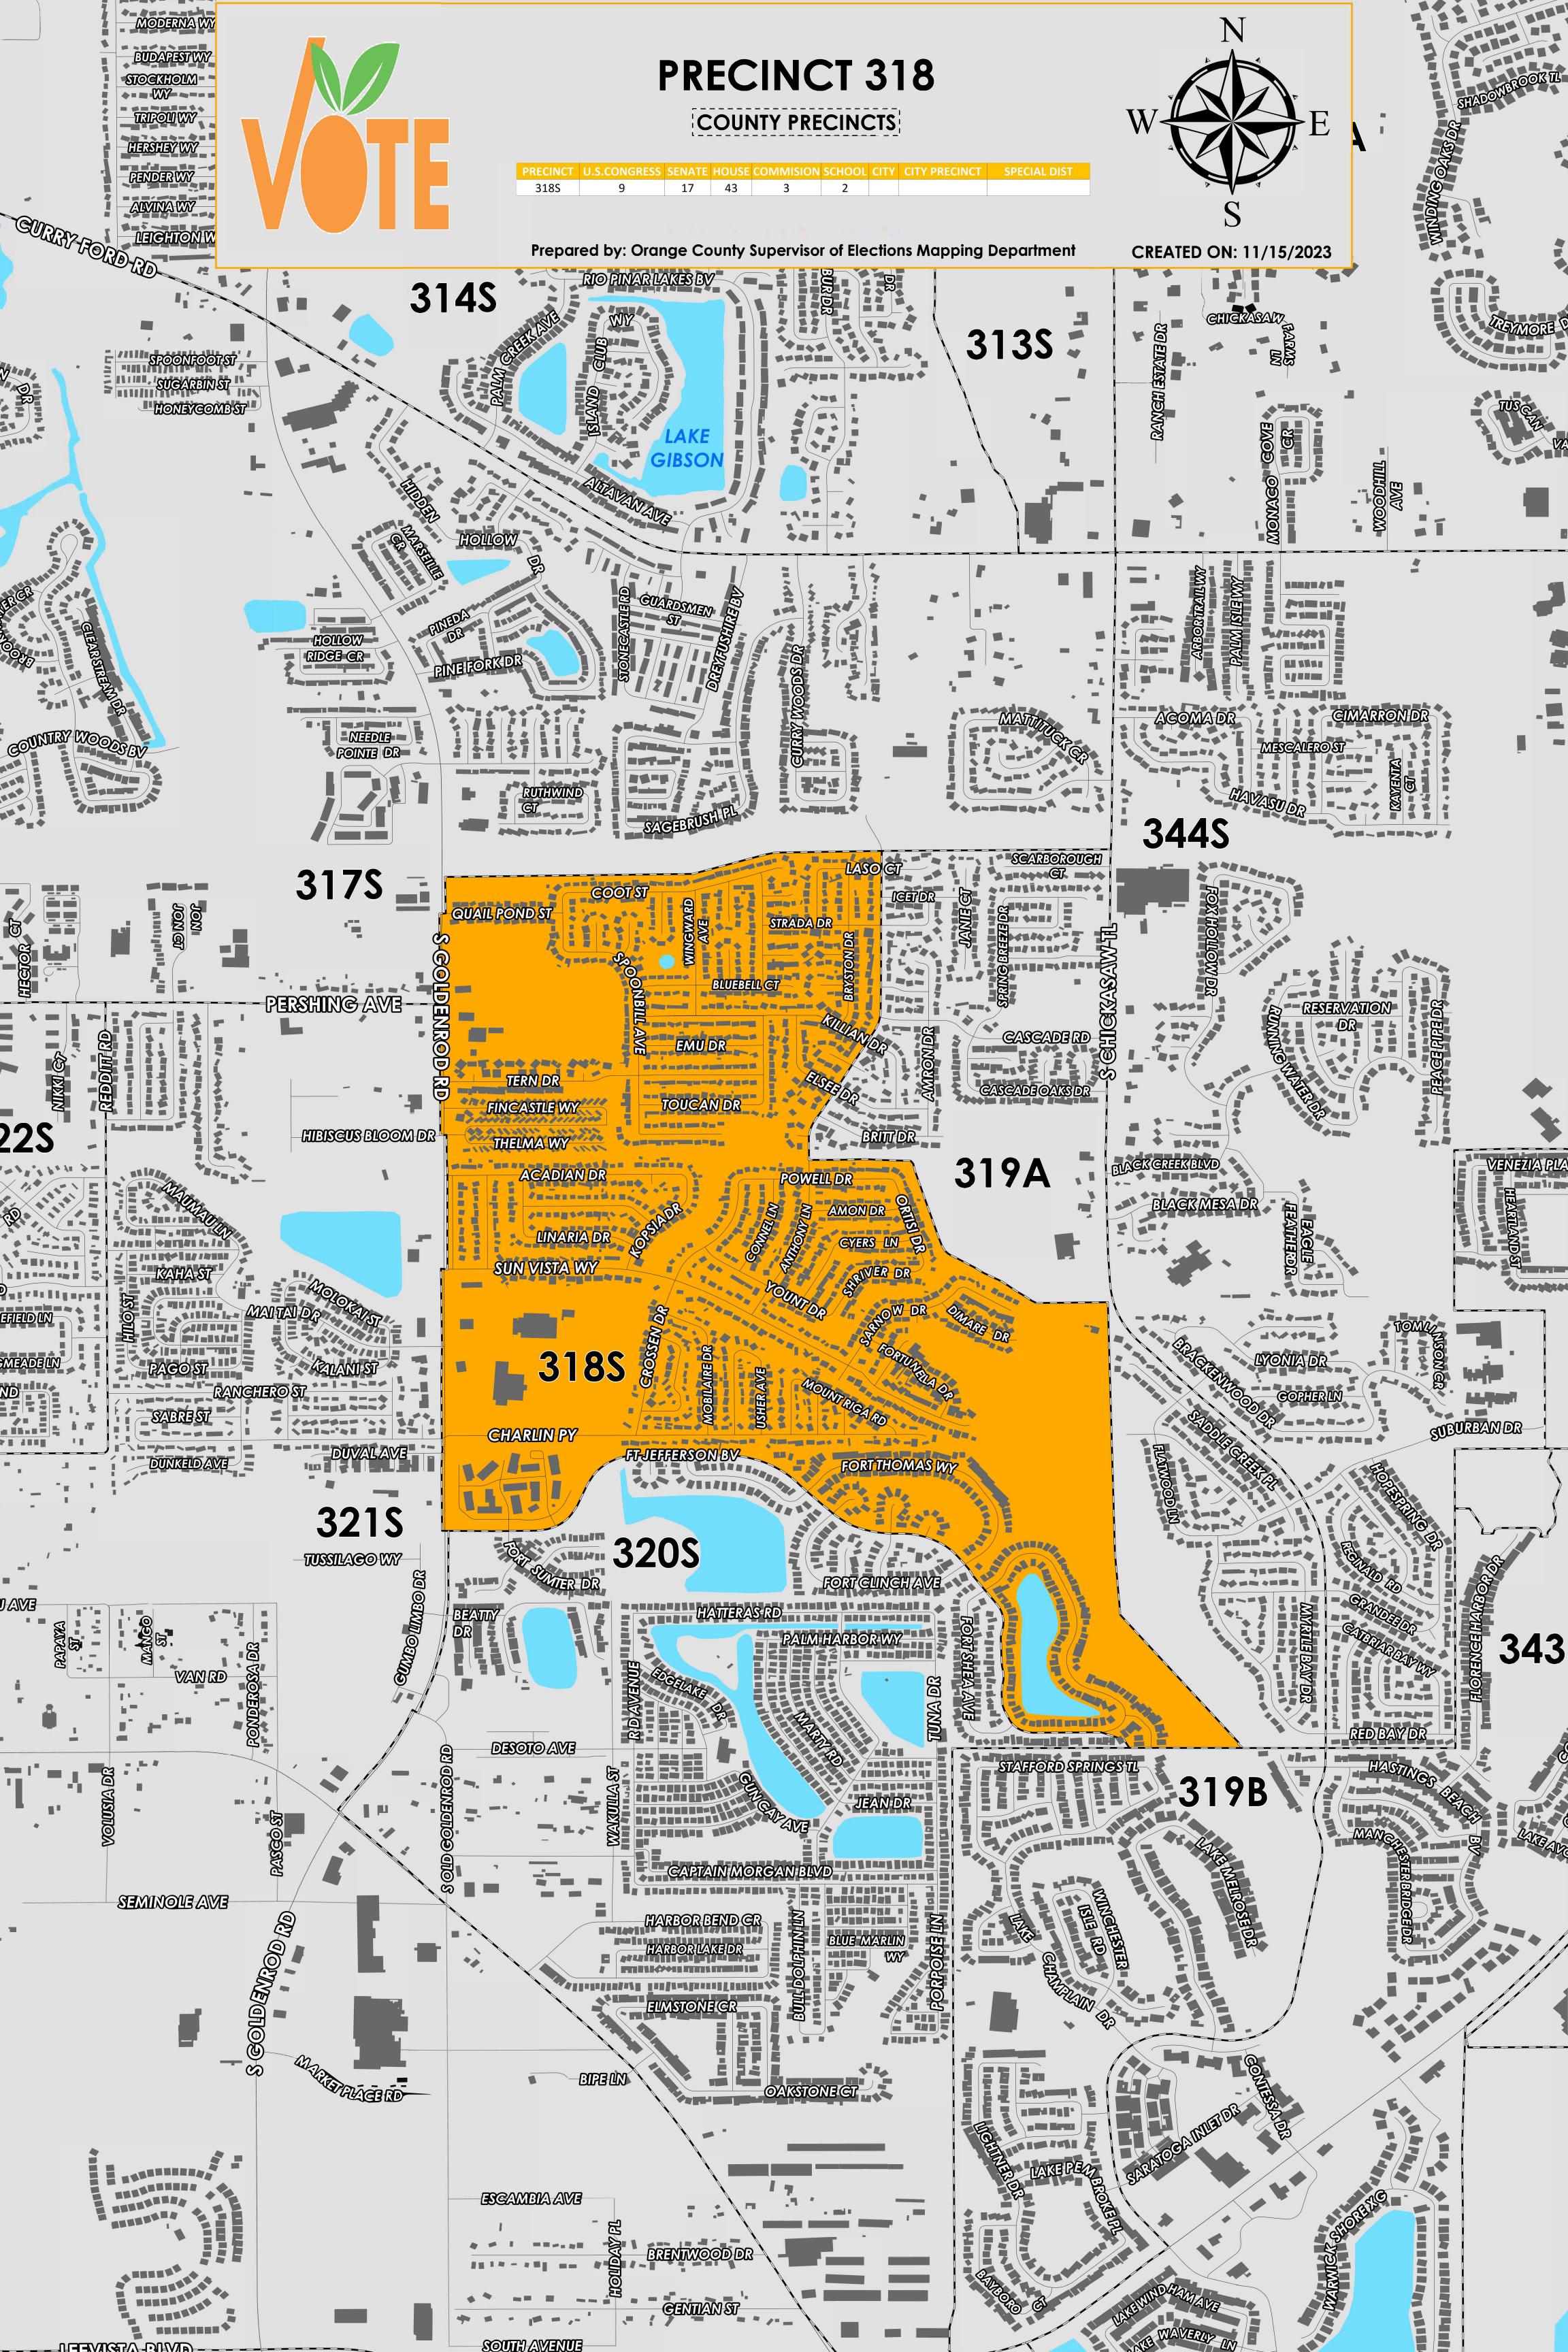

Precinct 318 (2024) northern boundary follows a road combination parallel north of Powell Drive, Laso Way, Coot Street and extends north of Quail Pond Street. The western boundary follows alongside South Goldenrod Road. The southern boundary follows along Fort Jefferson Boulevard. The eastern boundary continues on South Chickasaw Trail then parallel west of Ortisi Drive and extends to Anthony Lane.

Precinct 318S is with district assignments of U.S. Congress 9, State Senate 17, State House 43, County Commission 3, and School Board 2.

For more detailed views of other county and municipal precincts, <u>visit the District and Precinct Maps</u> <u>page</u>. For more information about precinct boundaries, contact the <u>Orange County Supervisor of Elections office</u>

This map was produced by the Orange County Supervisor of Elections Mapping Department. Additional voter information can be found on our website.