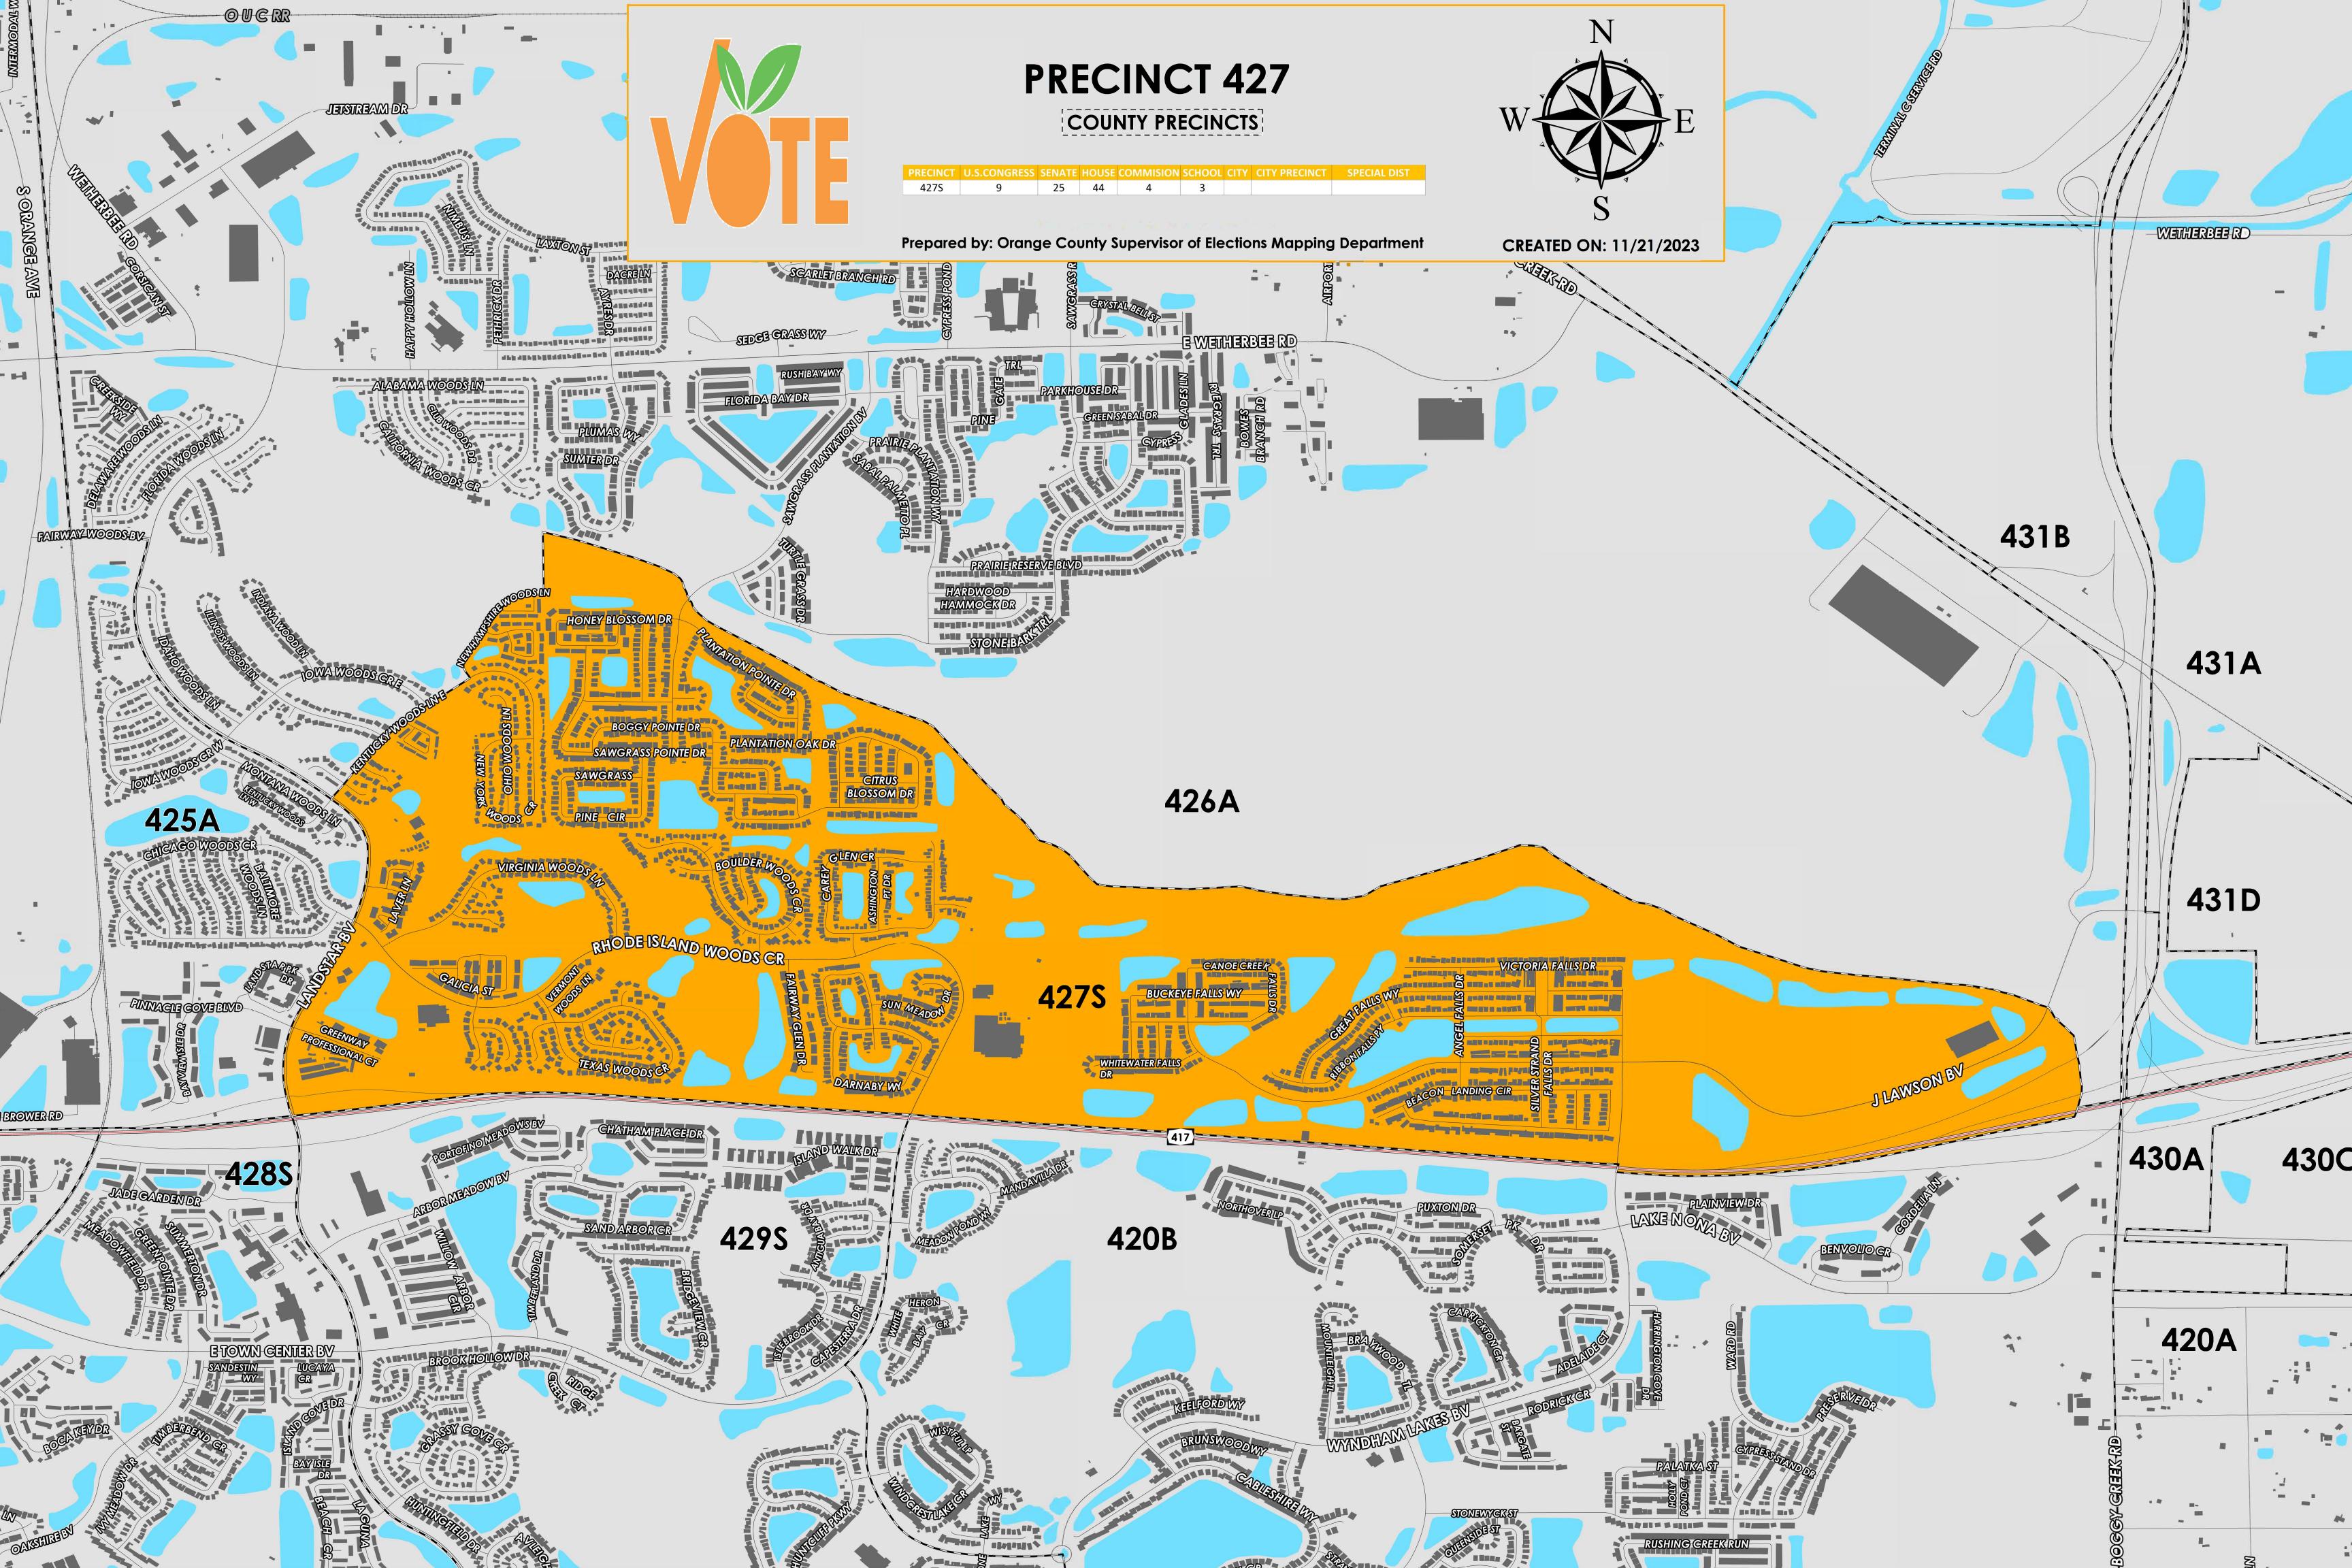

Precinct 427 (2024) northern and eastern boundaries follow along Kentucky Woods Lane East then extends just south of Sumter Drive and continues parallel north of Plantation Pointe Drive, Canoe Creek Falls Drive, Victoria Falls Drive, and J. Lawson Boulevard. The western boundary follows along Landstar Boulevard, and the southern boundary follows along State Road 417.

Precinct 427 contains sub precinct of:

427S is with district assignments of U.S. Congress 9, State Senate 25, State House 44, County Commission 4, and School Board 3.

For more detailed views of other county and municipal precincts, <u>visit the District and Precinct Maps</u> <u>page</u>. For more information about precinct boundaries, contact the <u>Orange County Supervisor of</u> <u>Elections office</u>