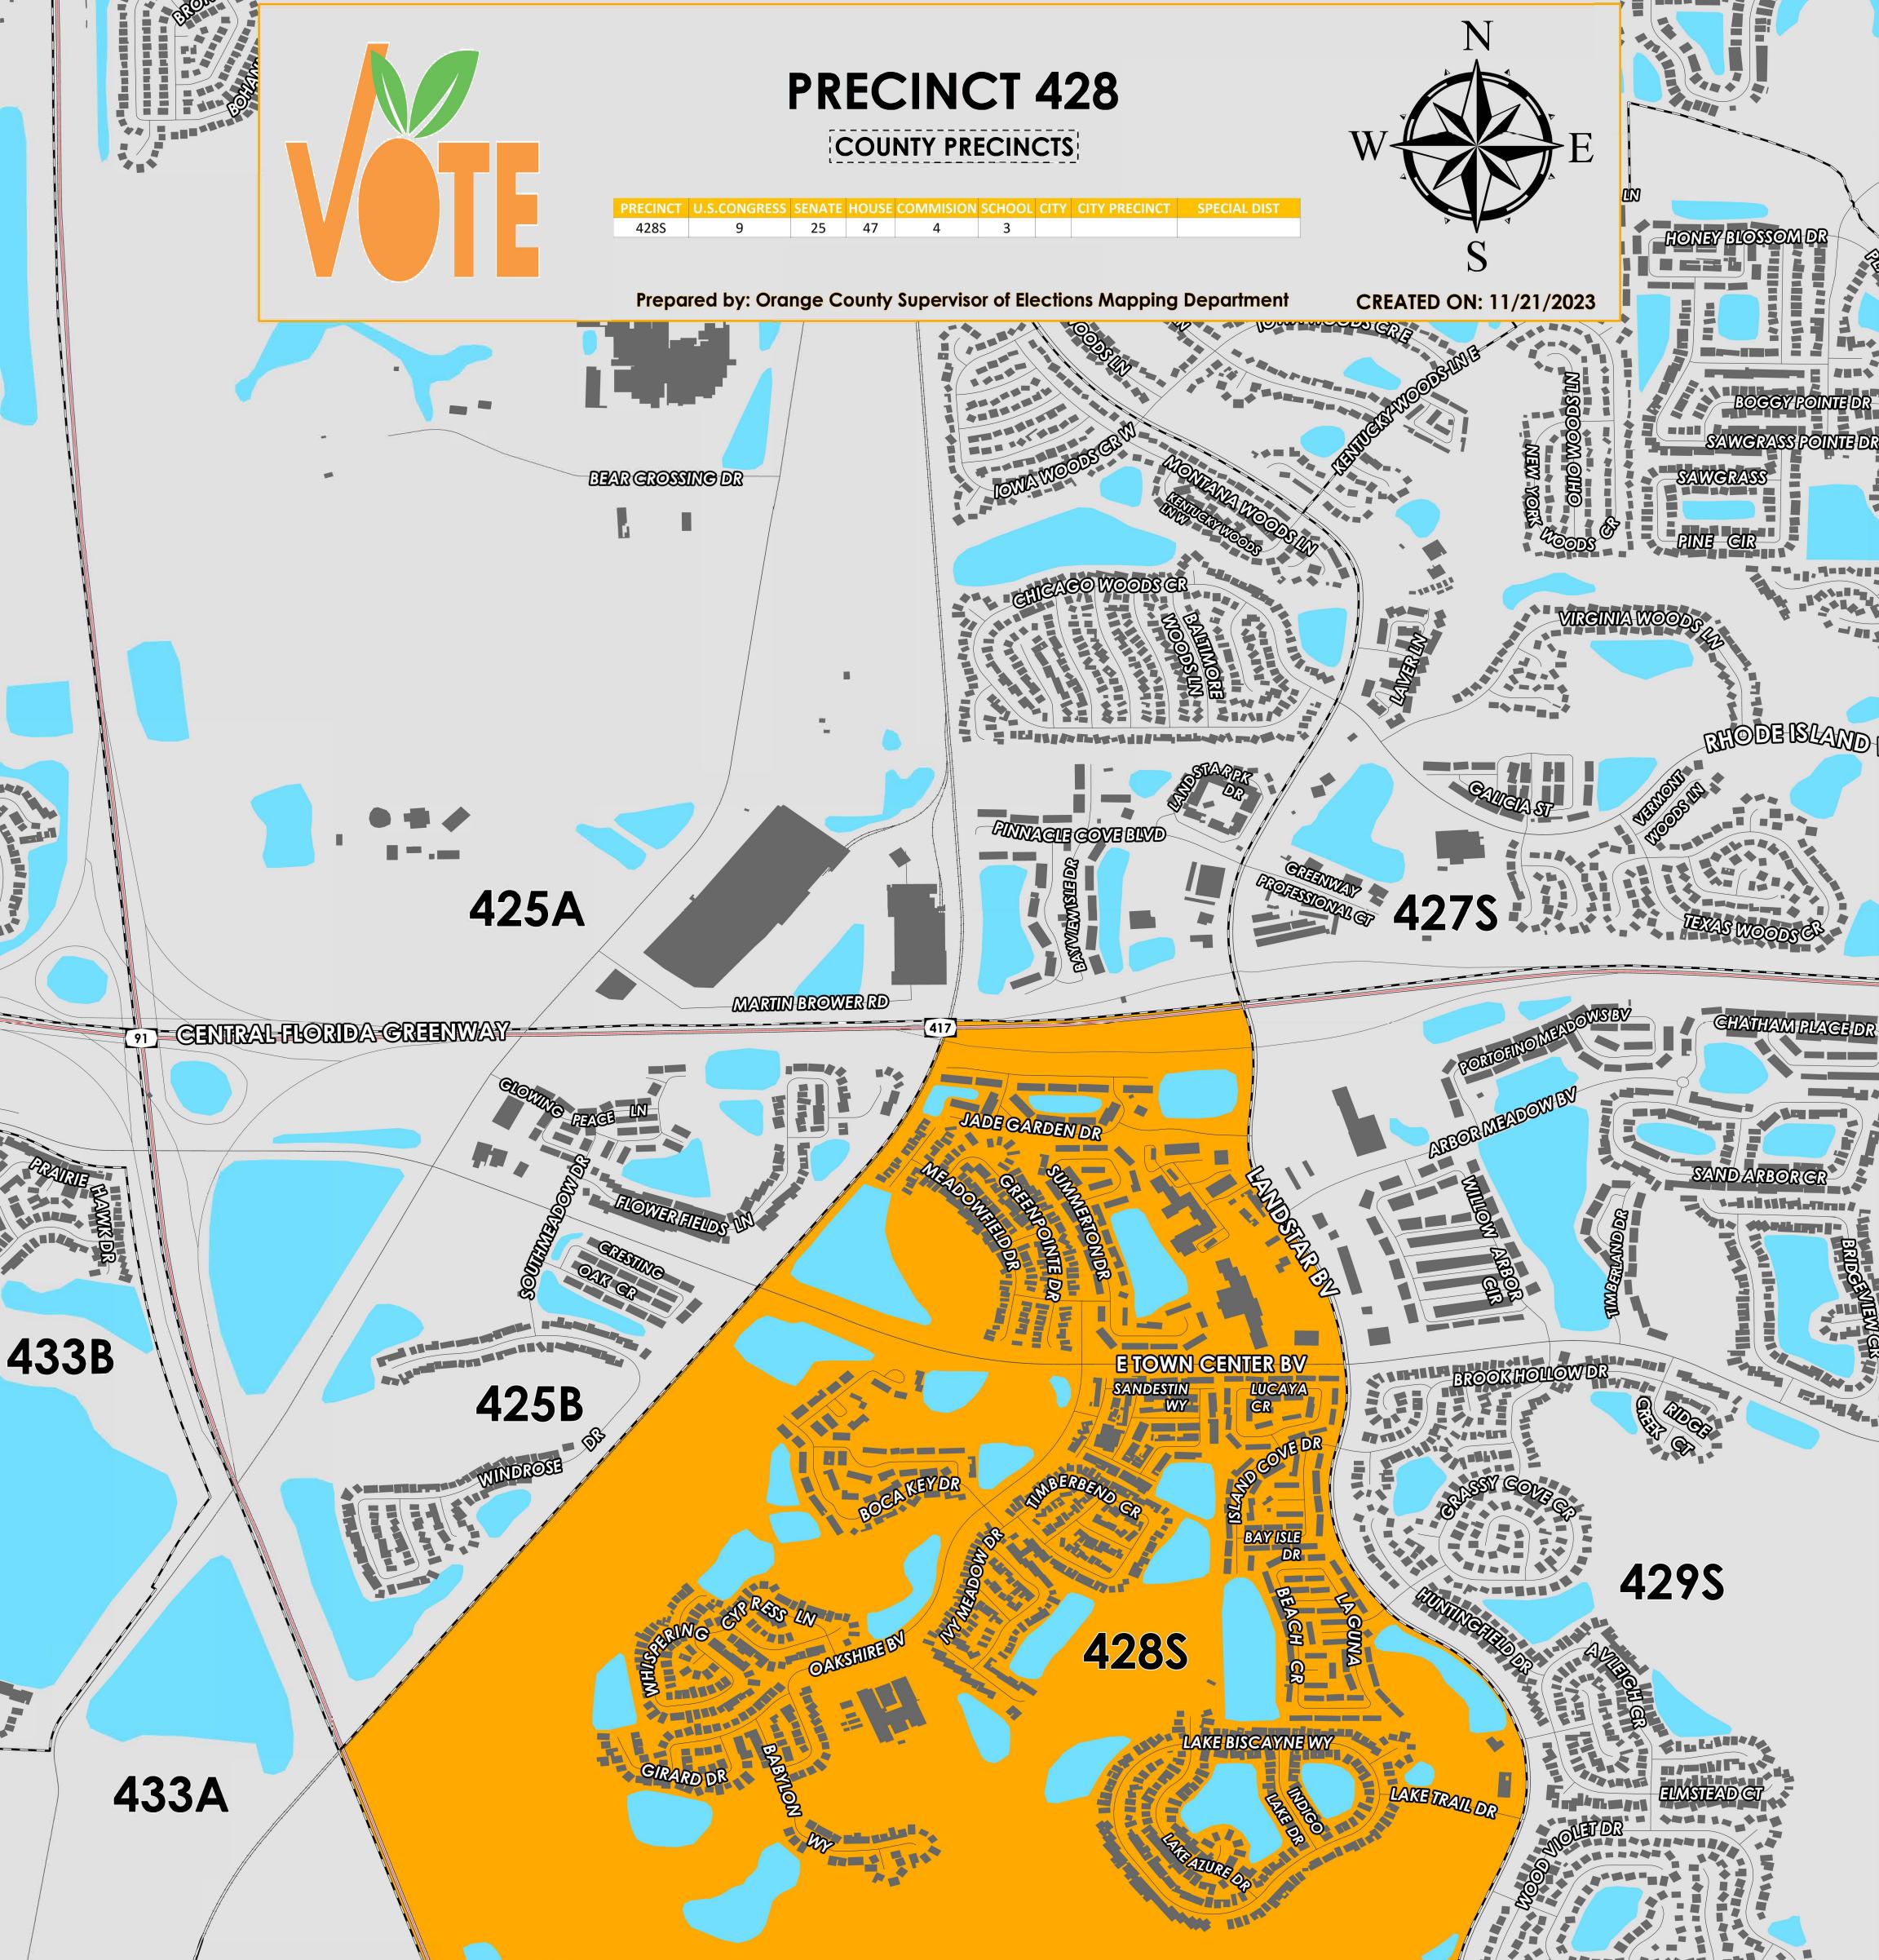

Precinct 428 (2024) northern boundary follows along State Road 417. The western boundary is perpendicular from State Road 417 then goes south cutting across East Town Center Boulevard then parallel east of Windrose Drive and continues onto Florida Turnpike (State Road 91). The southern boundary Osceola/Orange County border, and the eastern boundary follows along Landstar Boulevard.

Precinct 428S is with district assignments of U.S. Congress 9, State Senate 25, State House 47, County Commission 4, and School Board 3.

For more detailed views of other county and municipal precincts, <u>visit the District and Precinct Maps</u> <u>page</u>. For more information about precinct boundaries, contact the <u>Orange County Supervisor of</u> <u>Elections office</u>

This map was produced by the Orange County Supervisor of Elections Mapping Department. Additional voter information can be found <u>on our website</u>.