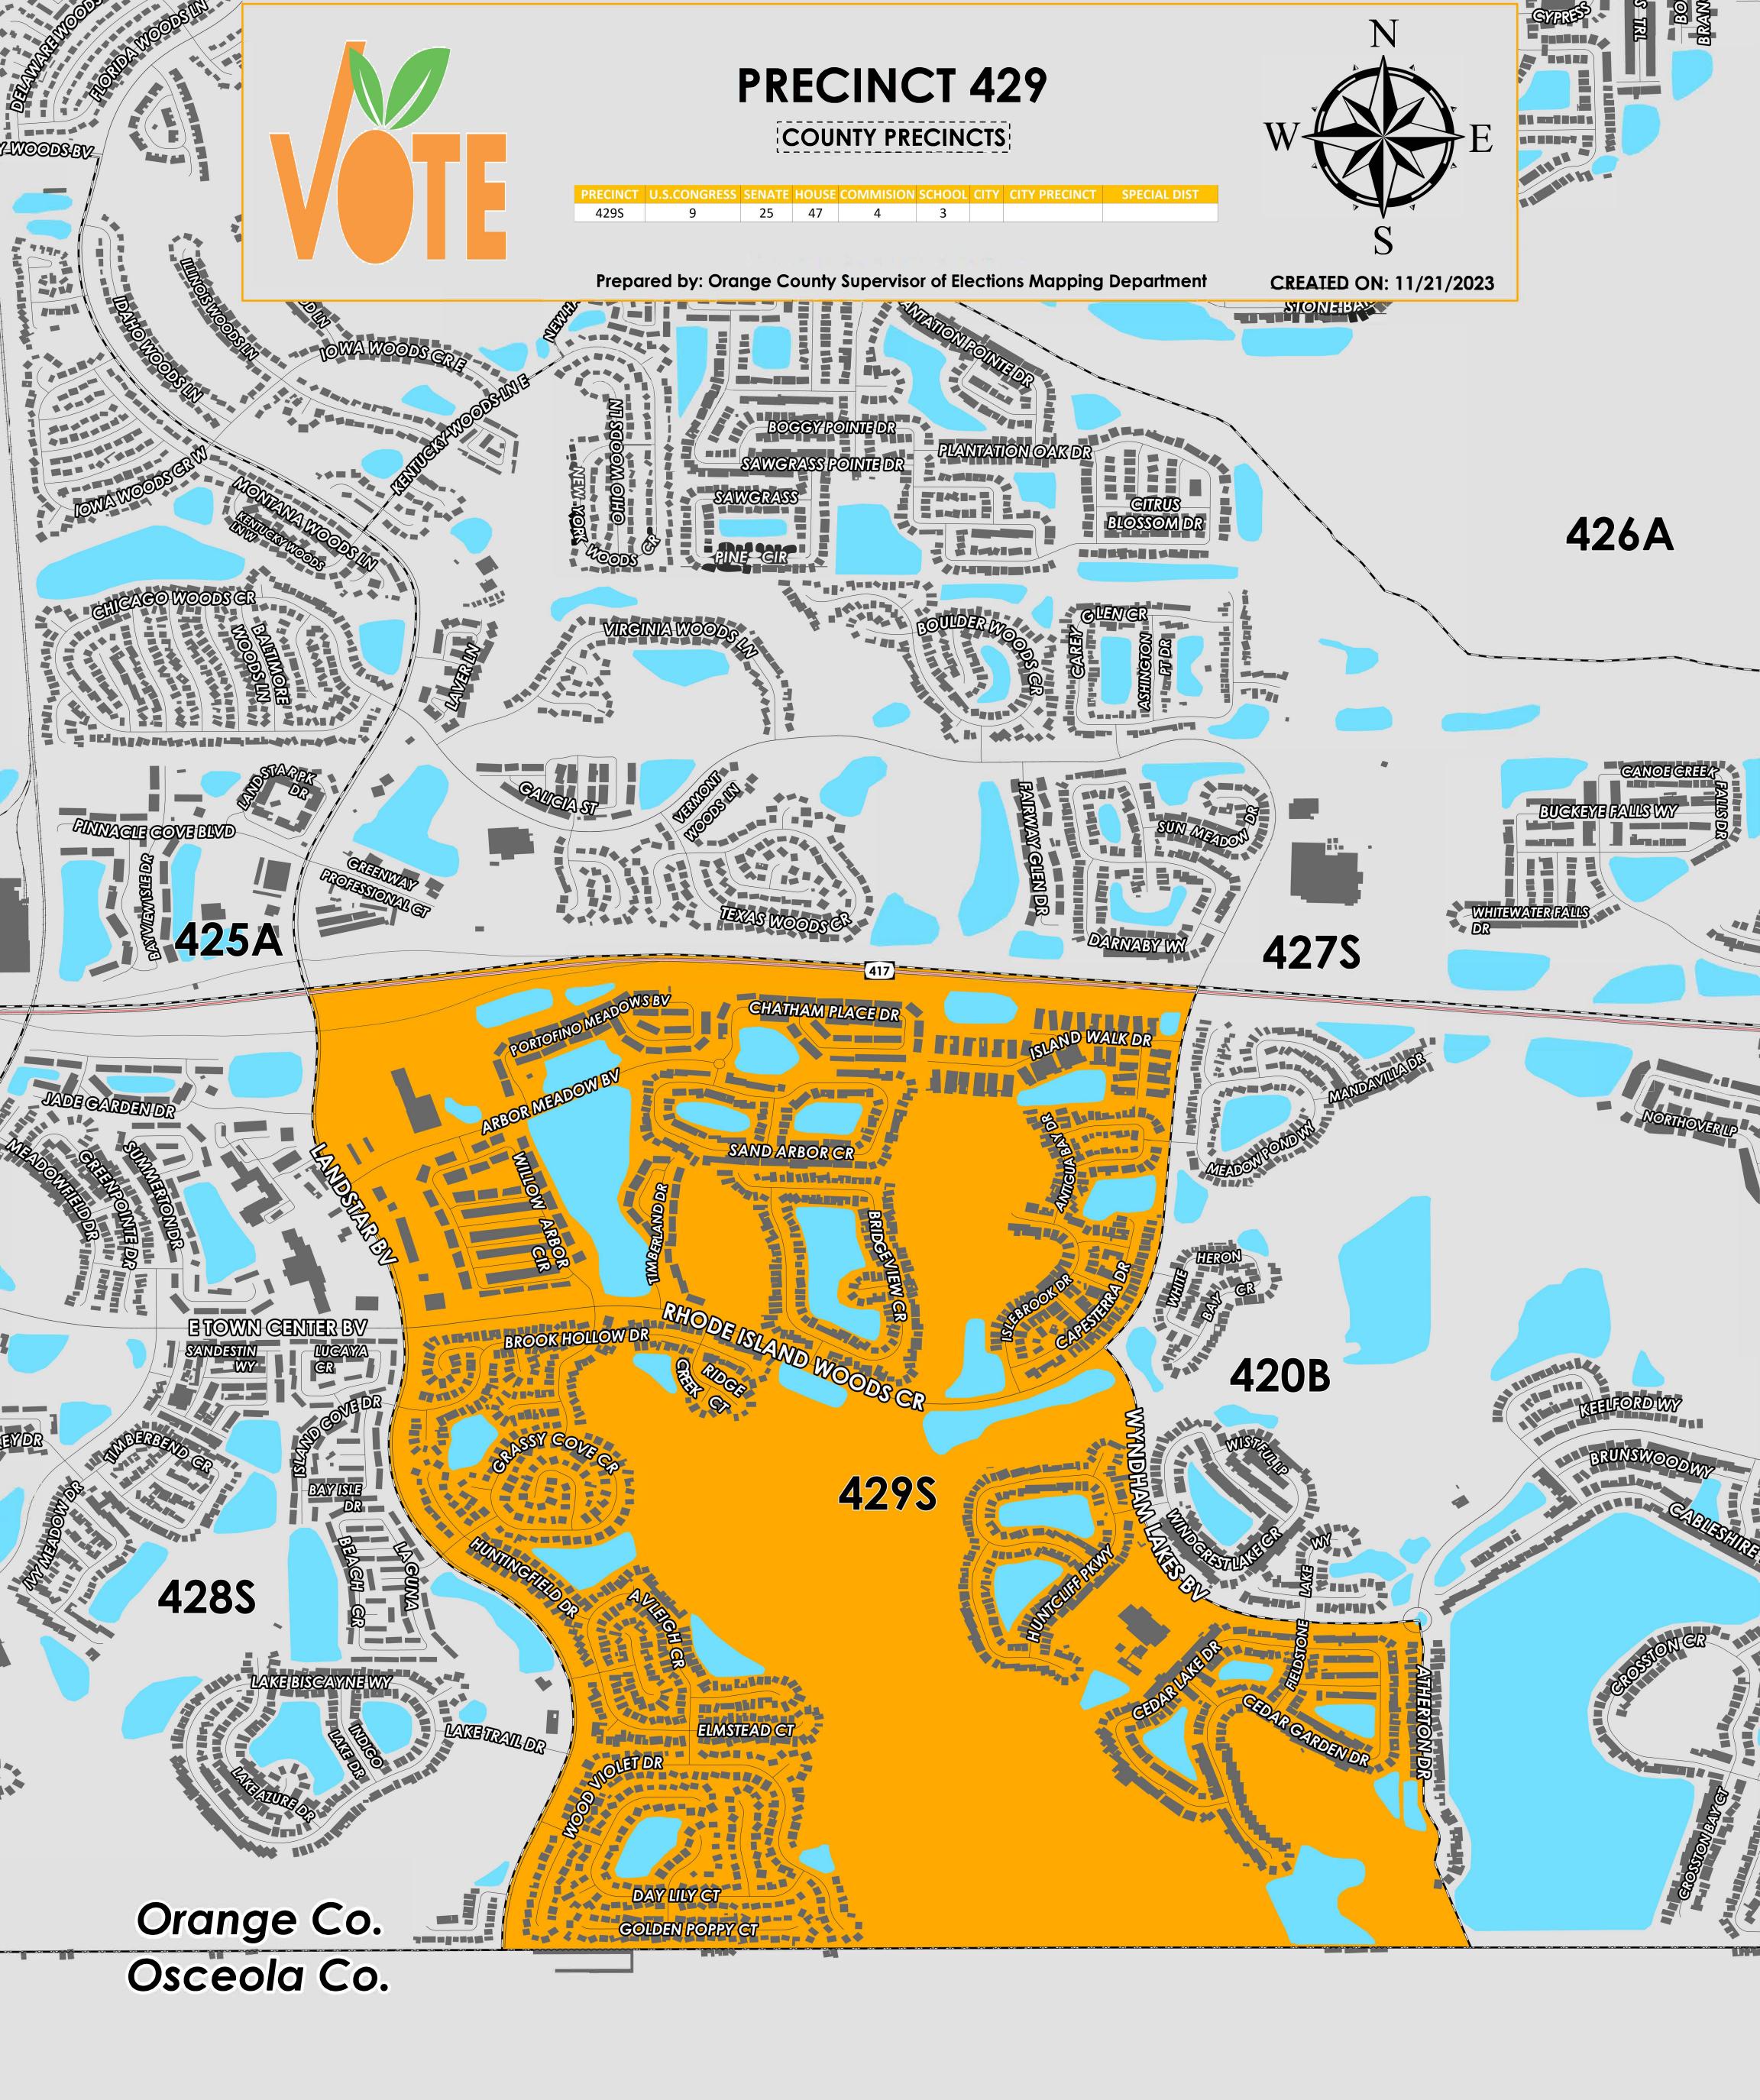

Precinct 429 (2024) northern boundary follows along State Road 417. The western boundary follows along Landstar Avenue. The southern boundary follows along the Osceola/Orange County border, and the eastern boundary follows along Atherton Drive, then continues onto Wyndham Lakes Boulevard and Rhode Island Woods Circle.

Precinct 429S is with district assignments of U.S. Congress 9, State Senate 25, State House 47, County Commission 4, and School Board 3.

For more detailed views of other county and municipal precincts, <u>visit the District and Precinct Maps</u> <u>page</u>. For more information about precinct boundaries, contact the <u>Orange County Supervisor of</u> <u>Elections office</u>