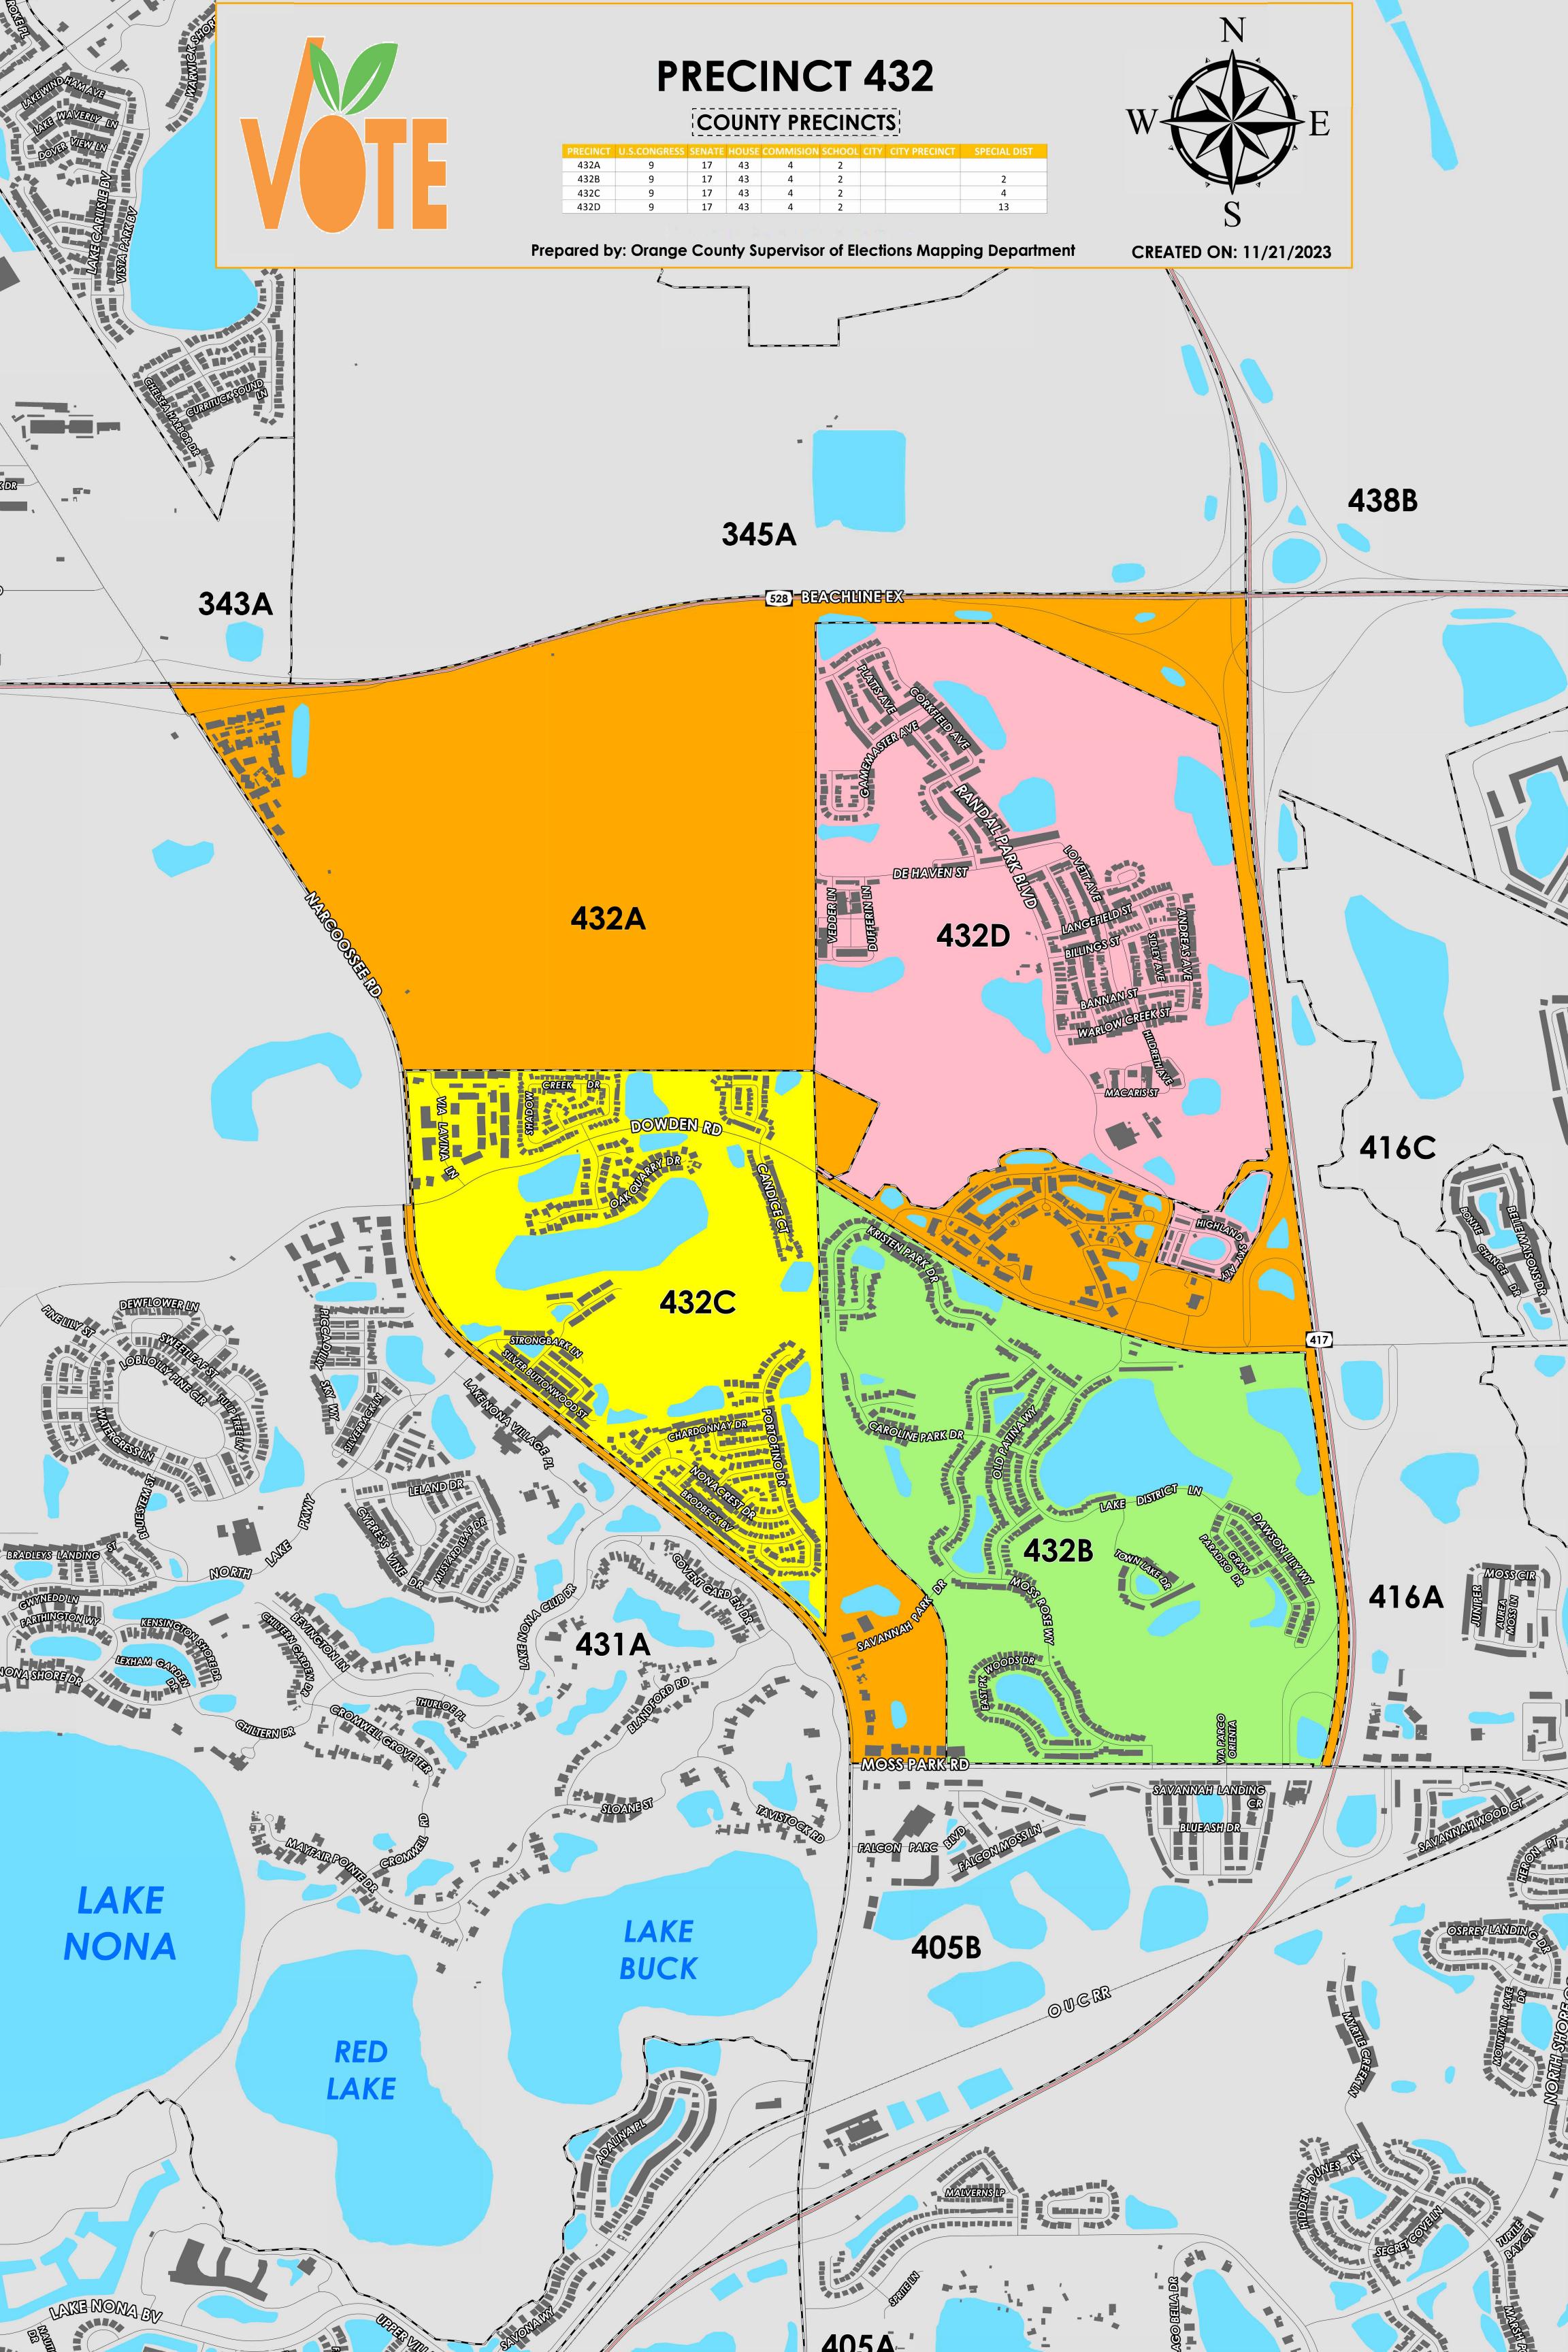

Precinct 432 (2024) northern boundary follows along State Road 528. The western boundary follows along Narcoossee Road. The southern boundary follows along Moss Park Road, and the eastern boundary follows along State Road 417.

Precinct 432A is with district assignments of U.S. Congress 9, State Senate 17, State House 43, County Commission 4, and School Board 2.

Precinct 432B is with district assignments of U.S. Congress 9, State Senate 17, State House 43, County Commission 4, School Board 2 and Special District 2.

Precinct 432C is with district assignments of U.S. Congress 9, State Senate 17, State House 43, County Commission 4, School Board 2 and Special District 4.

Precinct 432D is with district assignments of U.S. Congress 9, State Senate 17, State House 43, County Commission 4, School Board 2 and Special District 13.