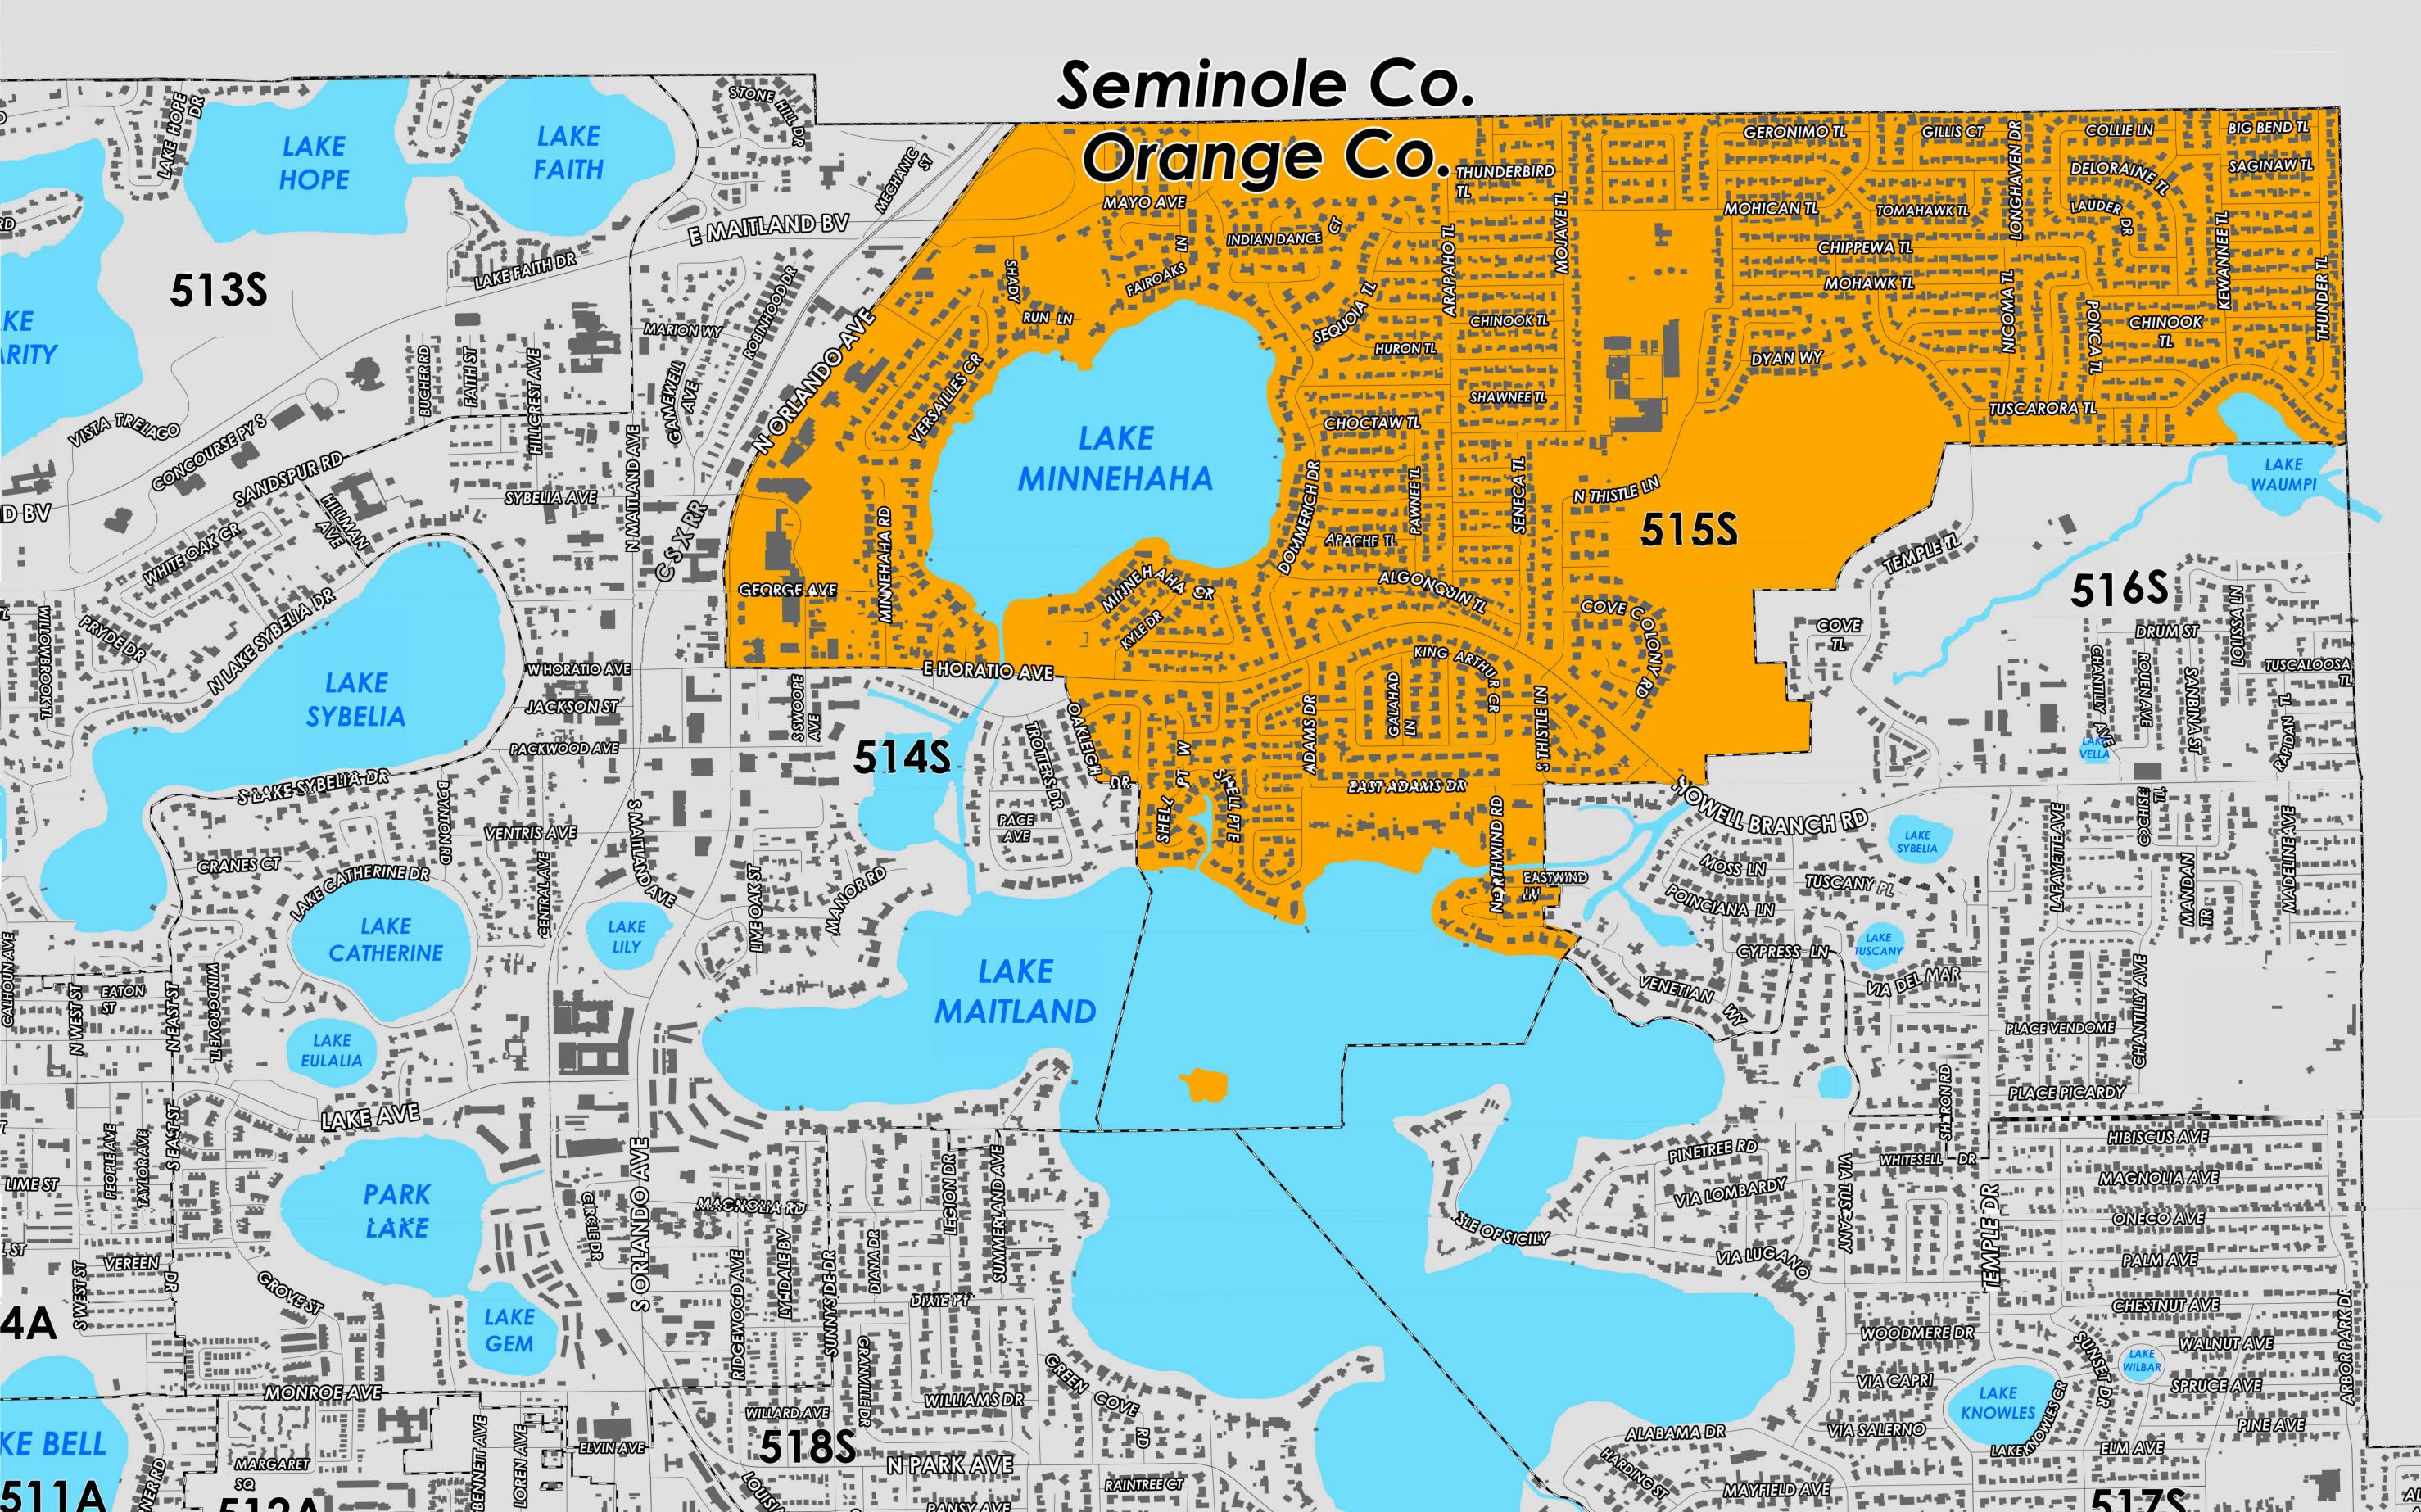

Precinct 515 (2024) northern boundary follows along the Seminole/Orange County border. The western boundary follows a combination of North Orlando Avenue, Oakleigh Drive, and Oakleigh Lane then extends through the eastern section of Lake Maitland. The southern boundary follows a combination of East Horatio Avenue, the mid-section of Lake Maitland, East Adams Street and continues parallel south of Tuscarora Trail. The eastern boundary follows a combination of an eastern section of Lake Maitland, South Thistle Lane, parallel west of Cove Trail and Temple Trail and extends to the Seminole/Orange County border.

Precinct 515S is with district assignments of U.S. Congress 10, State Senate 10, State House 42, County Commission 5, and School Board 6.

For more detailed views of other county and municipal precincts, <u>visit the District and Precinct Maps</u> <u>page</u>. For more information about precinct boundaries, contact the <u>Orange County Supervisor of Elections office</u>