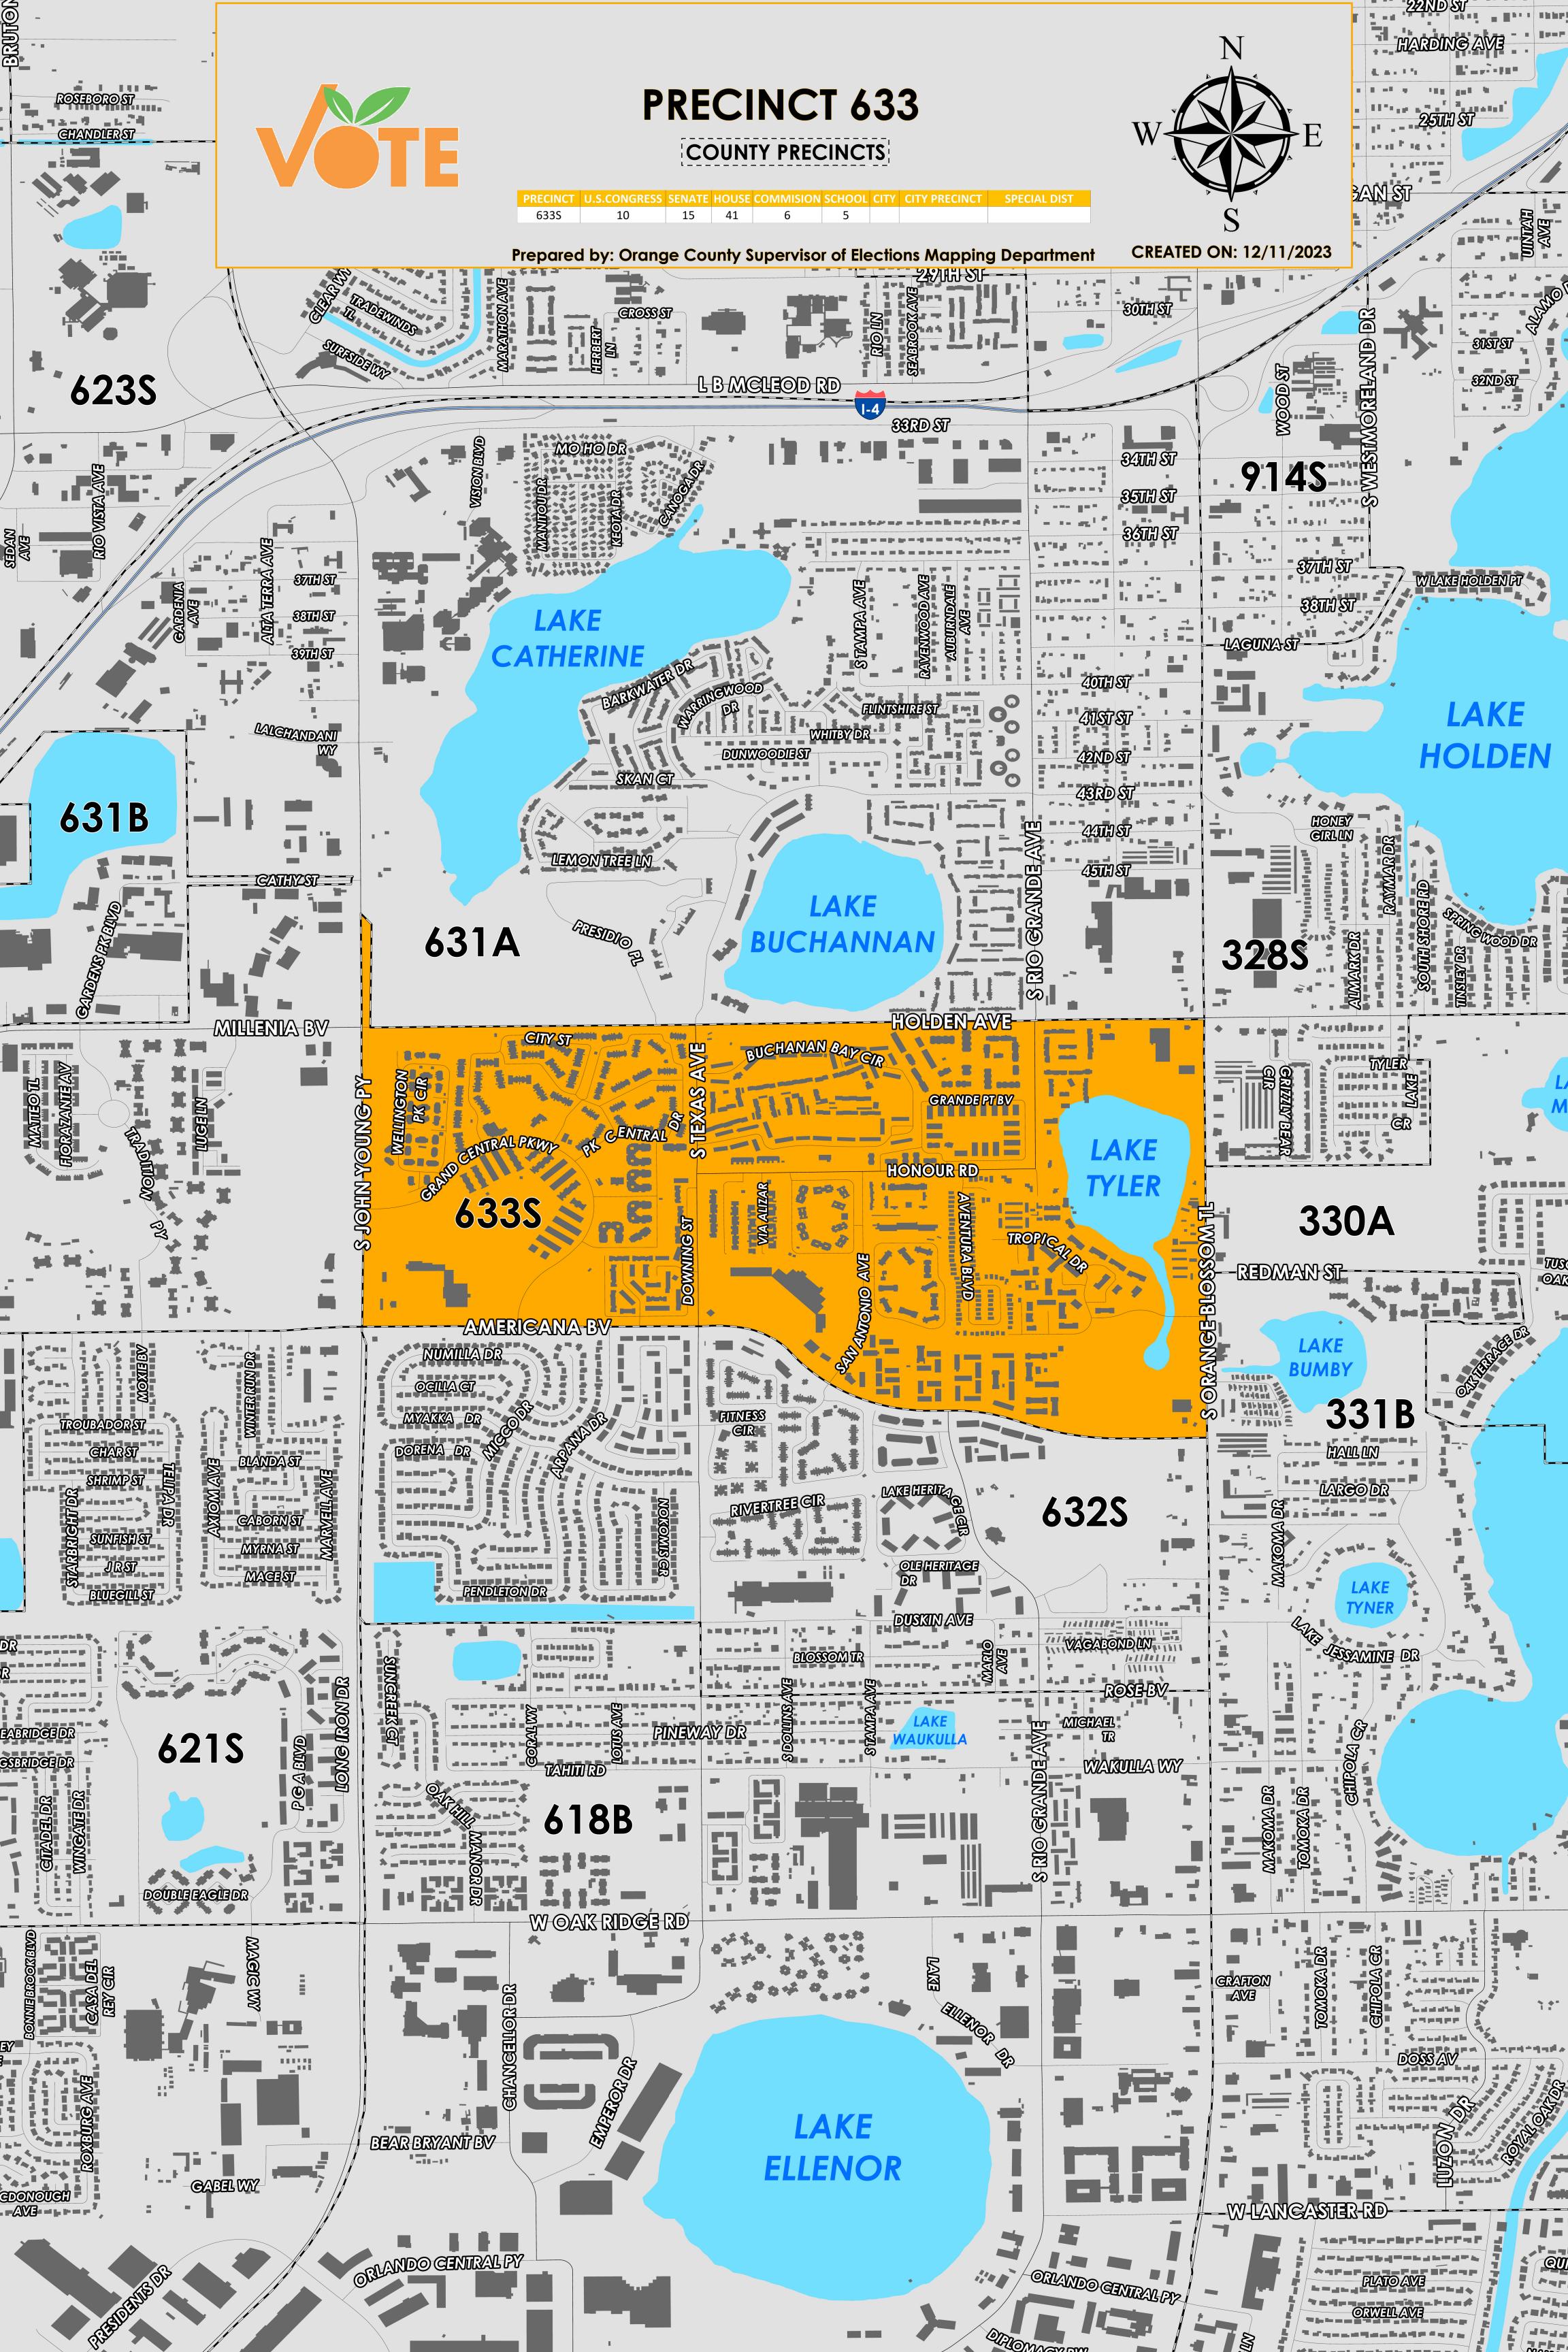

Precinct 633 (2024) northern boundary follows Holden Avenue and a section parallel southwest of Lake Catherine. The western boundary follows South John Young Parkway. The southern boundary follows Americana Boulevard. The eastern boundary follows South Orange Blossom Trail and continues parallel east of South John Young Parkway.

Precinct 633S is with district assignments of U.S. Congress 10, State Senate 15, State House 41, County Commission 6, and School Board 5.

For more detailed views of other county and municipal precincts, <u>visit the District and Precinct Maps</u> <u>page</u>. For more information about precinct boundaries, contact the <u>Orange County Supervisor of</u> <u>Elections office</u>

This map was produced by the Orange County Supervisor of Elections Mapping Department. Additional voter information can be found <u>on our website</u>.