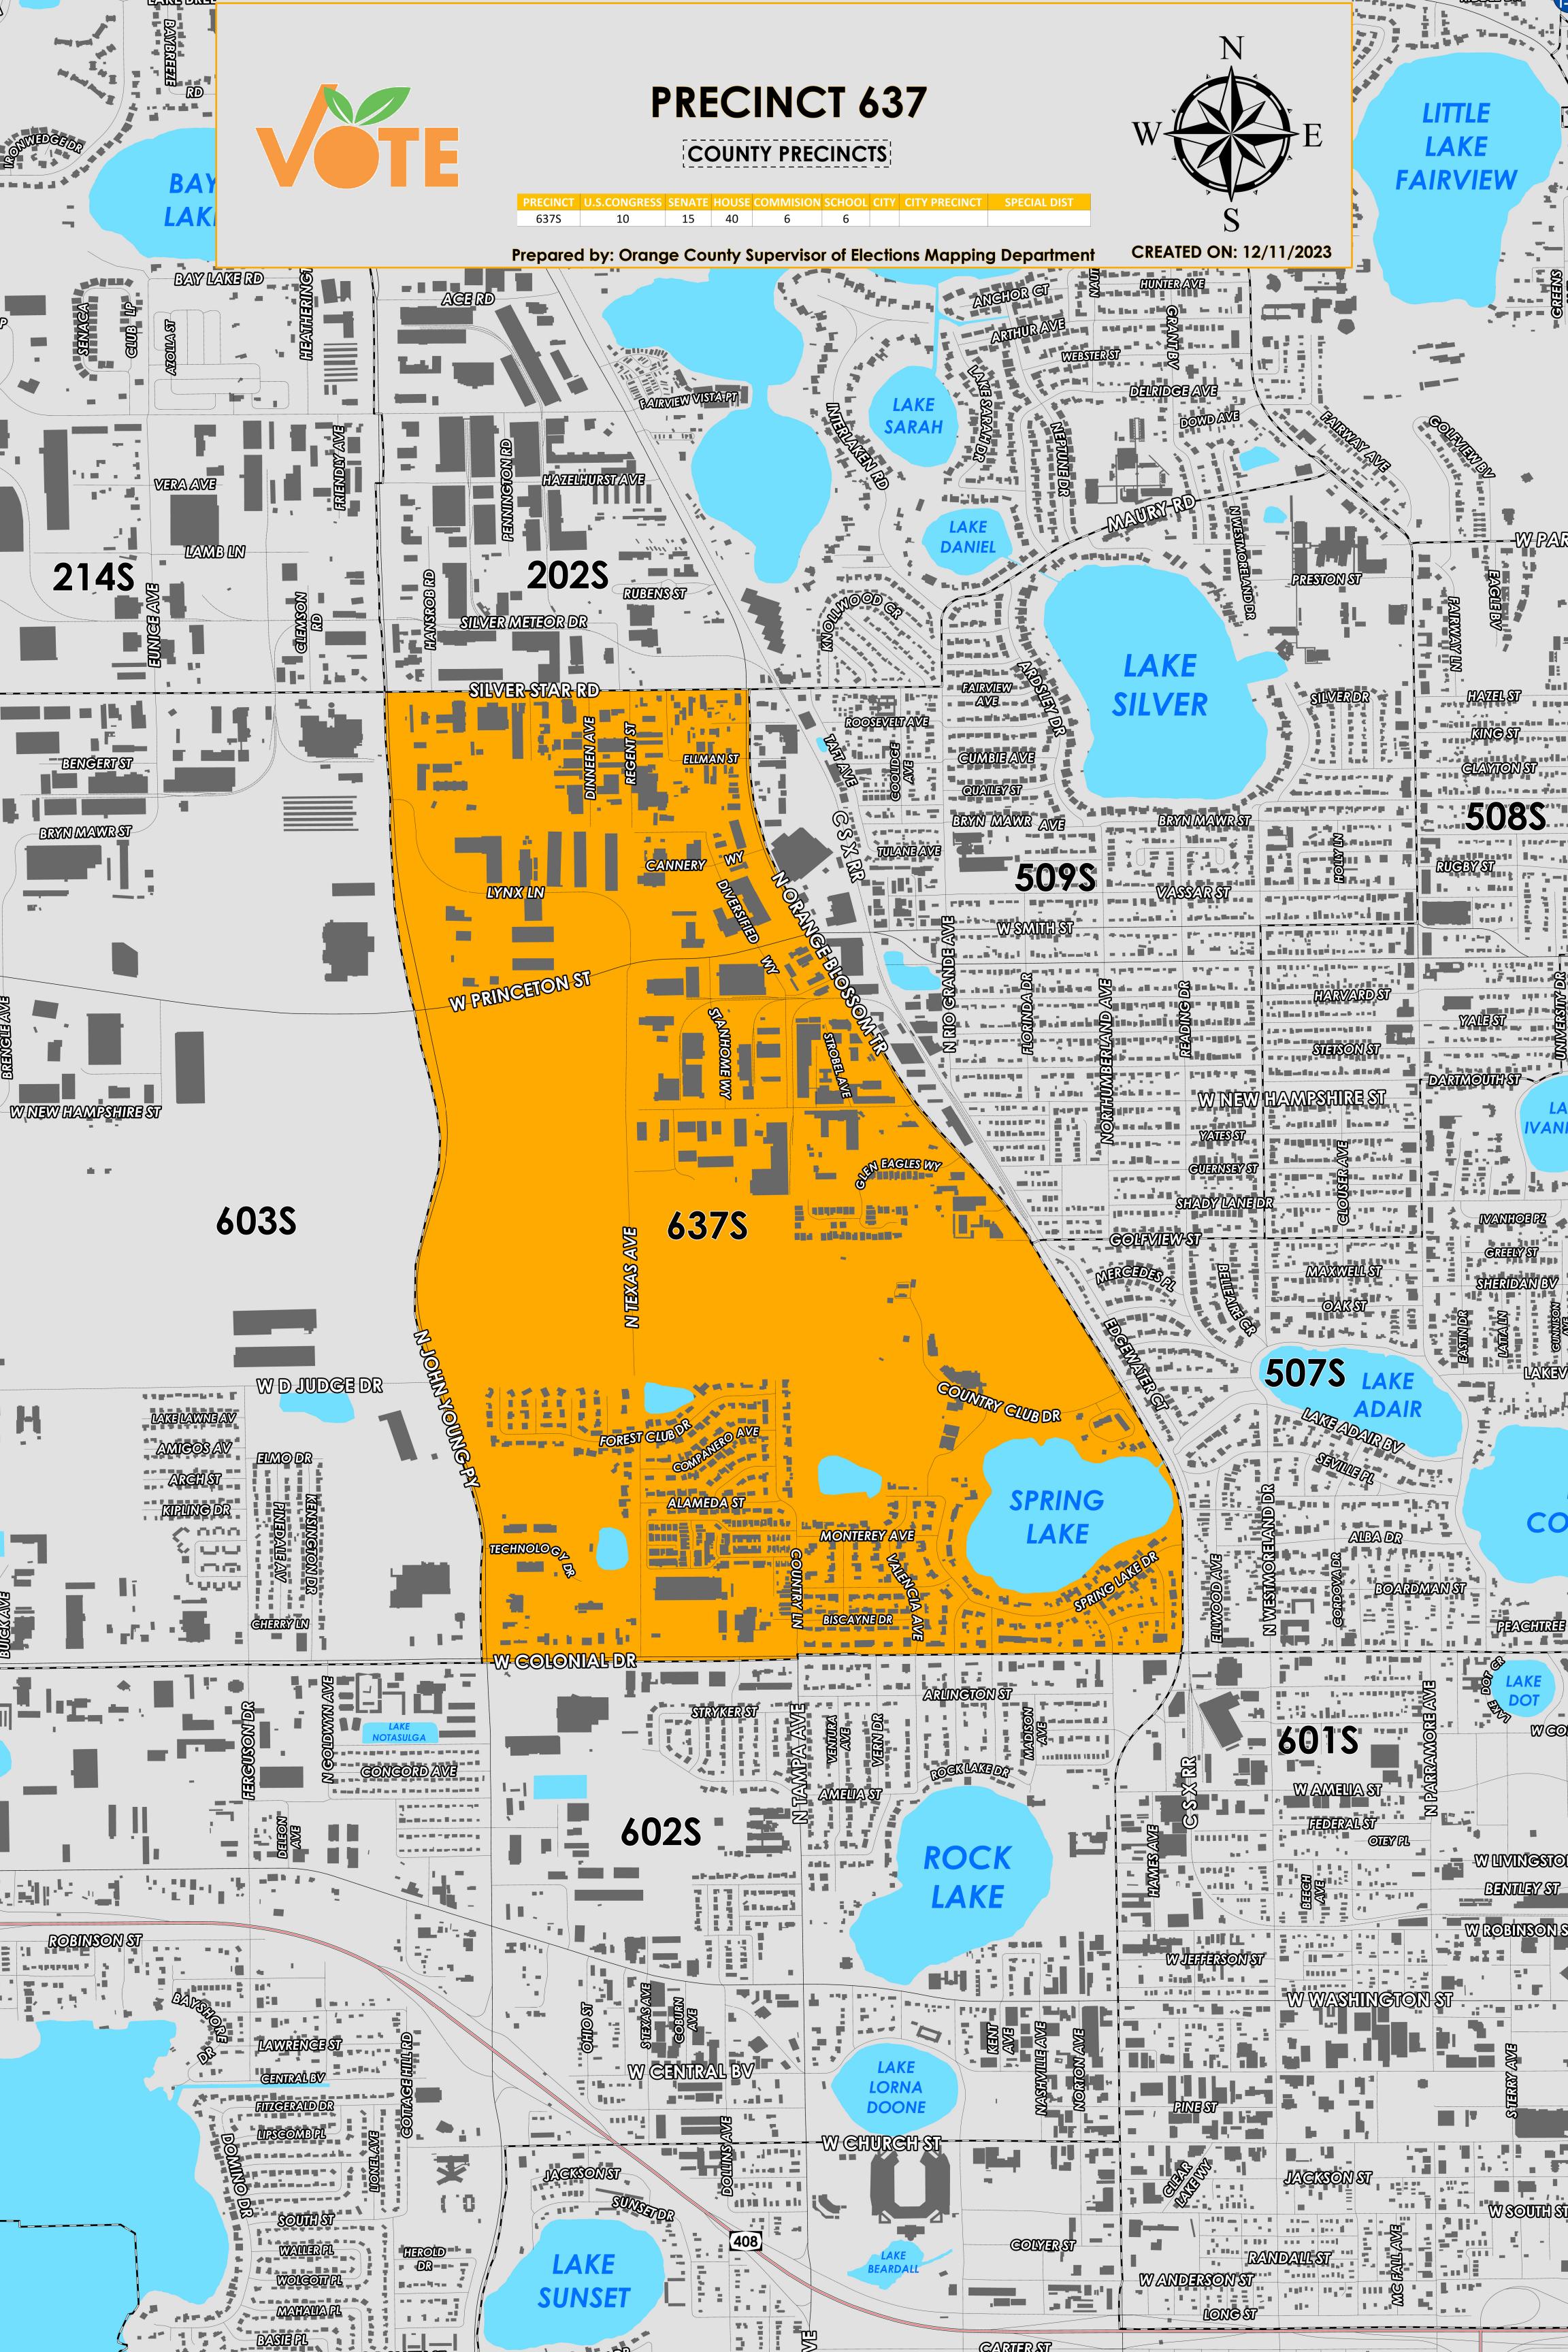

Precinct 637 (2024) northern boundary follows alongside Silver Star Road. The western boundary follows alongside John Young Parkway. The southern boundary follows West Colonial Drive. The eastern boundary follows along North Orange Blossom Trail.

Precinct 637S is with district assignments of U.S. Congress 10, State Senate 15, State House 40, County Commission 6, and School Board 6.

For more detailed views of other county and municipal precincts, <u>visit the District and Precinct Maps</u> <u>page</u>. For more information about precinct boundaries, contact the <u>Orange County Supervisor of Elections office</u>

This map was produced by the Orange County Supervisor of Elections Mapping Department. Additional voter information can be found <u>on our website</u>.